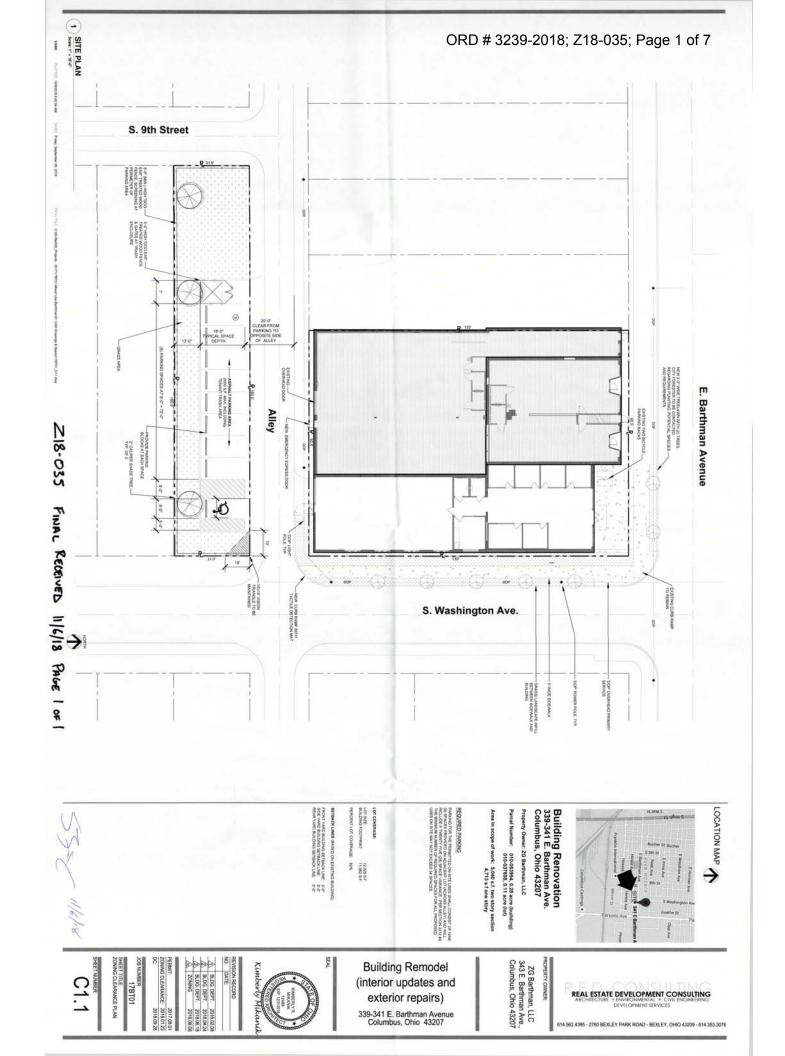

#### **BACKGROUND**:

- The 0.39± acre site consists of two parcels, one developed with a commercial building housing a security business permitted by Council Variance #CV15-057, the other undeveloped, and both zoned in the R-3, Residential District. The applicant proposes a CPD, Commercial Planned Development District that will permit additional commercial uses on the developed parcel with a parking lot on the other. The present warehousing permitted by CV15-057 will become a legal nonconforming use unless a new Council variance is applied for and granted.
- The site is bordered to the north by a vacant parcels zoned in the L-AR-O, Limited Apartment Office District. To the south, east, and west are residential dwellings in the R-3, Residential District.
- The site is located within the planning area of the South Side Plan (2014), which recommends "Neighborhood Mixed Use" at this location, allowing for commercial uses with the inclusion of higher-density residential uses.
- o The site is located within the boundaries of the Columbus Southside Area Commission, whose recommendation is for approval.
- The CPD text allows uses permitted in the C-1, Commercial District and security services.
  The text includes provisions for building setbacks, parking, screening, dumpster placement,
  and a commitment to a site plan. Variances to reduce the required number of parking
  spaces and screening are included in this request.

#### **CITY DEPARTMENTS' RECOMMENDATION:** Approval.

The requested CPD, Commercial Planned Development District will allow neighborhood commercial and security service uses within an existing mixed use building. The proposal is consistent with the land use recommendations of the *South Side Plan*, and is compatible with the surrounding development.