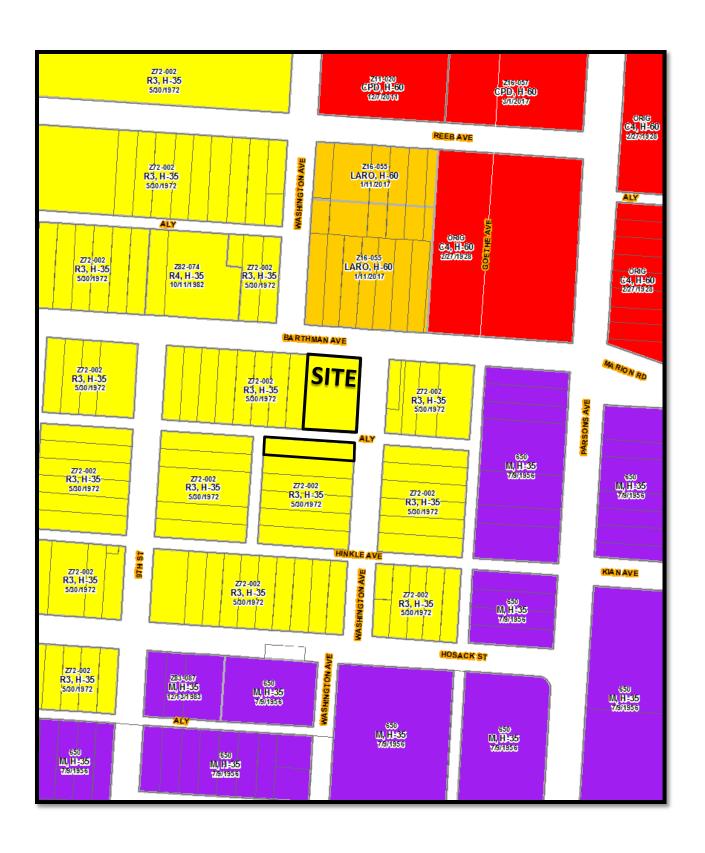

#### **BACKGROUND**:

- The 0.39± acre site consists of two parcels, one developed with a commercial building housing a security business permitted by Council Variance #CV15-057, the other undeveloped, and both zoned in the R-3, Residential District. The applicant proposes a CPD, Commercial Planned Development District that will permit additional commercial uses on the developed parcel with a parking lot on the other. The present warehousing permitted by CV15-057 will become a legal nonconforming use unless a new Council variance is applied for and granted.
- The site is bordered to the north by a vacant parcels zoned in the L-AR-O, Limited Apartment Office District. To the south, east, and west are residential dwellings in the R-3, Residential District.
- The site is located within the planning area of the South Side Plan (2014), which recommends "Neighborhood Mixed Use" at this location, allowing for commercial uses with the inclusion of higher-density residential uses.
- o The site is located within the boundaries of the Columbus Southside Area Commission, whose recommendation is for approval.
- The CPD text allows uses permitted in the C-1, Commercial District and security services.
  The text includes provisions for building setbacks, parking, screening, dumpster placement,
  and a commitment to a site plan. Variances to reduce the required number of parking
  spaces and screening are included in this request.

Z18-035 341 East Barthman Avenue Approximately 0.39 acres R-3 to CPD

South Side Plan (2014) – "Neighborhood Mixed Use" Recommended

Z18-035 341 East Barthman Avenue Approximately 0.39 acres R-3 to CPD

Z18-035 341 East Barthman Avenue Approximately 0.39 acres R-3 to CPD