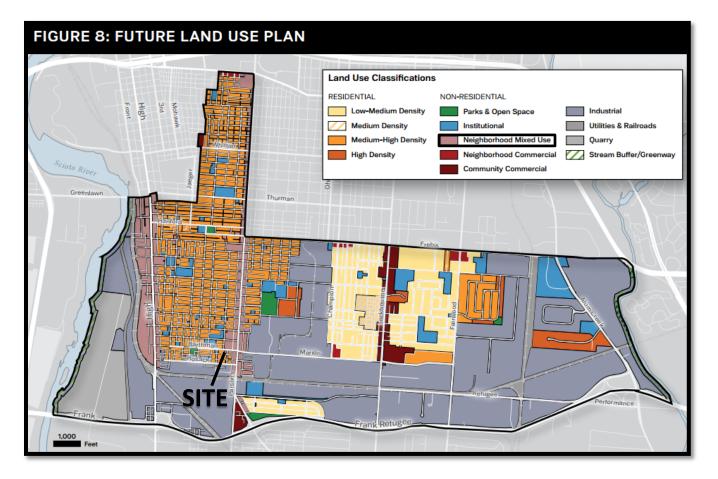

#### **BACKGROUND**:

- The 0.39± acre site consists of two parcels, one developed with a commercial building housing a security business permitted by Council Variance #CV15-057, the other undeveloped, and both zoned in the R-3, Residential District. The applicant proposes a CPD, Commercial Planned Development District that will permit additional commercial uses on the developed parcel with a parking lot on the other. The present warehousing permitted by CV15-057 will become a legal nonconforming use unless a new Council variance is applied for and granted.
- The site is bordered to the north by a vacant parcels zoned in the L-AR-O, Limited Apartment Office District. To the south, east, and west are residential dwellings in the R-3, Residential District.
- The site is located within the planning area of the South Side Plan (2014), which recommends "Neighborhood Mixed Use" at this location, allowing for commercial uses with the inclusion of higher-density residential uses.
- o The site is located within the boundaries of the Columbus Southside Area Commission, whose recommendation is for approval.
- The CPD text allows uses permitted in the C-1, Commercial District and security services.
  The text includes provisions for building setbacks, parking, screening, dumpster placement,
  and a commitment to a site plan. Variances to reduce the required number of parking
  spaces and screening are included in this request.

Z18-035 341 East Barthman Avenue Approximately 0.39 acres R-3 to CPD

South Side Plan (2014) – "Neighborhood Mixed Use" Recommended

Z18-035 341 East Barthman Avenue Approximately 0.39 acres R-3 to CPD

Z18-035 341 East Barthman Avenue Approximately 0.39 acres R-3 to CPD