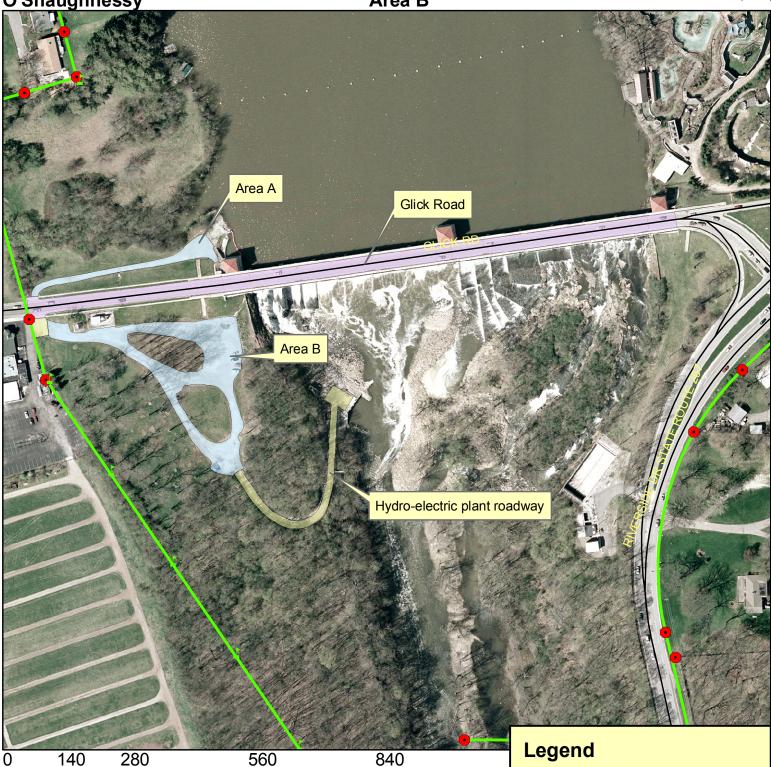

O'Shaughnessy



■ Feet

"Information" provided by the Delaware County Auditor's Office, DALIS Project. Further information is available by contacting the DALIS Project Office at 140 N. Sandusky Street, Delaware, Ohio 43015 Phone: (740) 833-2070.

NOTICE: It is understood that, while the Auditor's Office and its suppliers of information have no indication or reason to believe that there are inaccuracies or defects in information incorporated in the base map, the Auditor and its suppliers make NO REPRESENTATIONS OF ANY KIND, INCLUDING, BUT NOT LIMITED TO, THE WARRANTIES OF MERCHANTABILITY OR FITNESS FOR A PARTICULAR USE, NOR ARE ANY SUCH WARRANTIES TO BE IMPLIED WITH RESPECT TO THE INFORMATION OR DATA FURNISHED HEREIN.

- Markers
- Monuments
  - City Property Line
- Concrete (47828.4229 sq.ft.)
- Gravel (