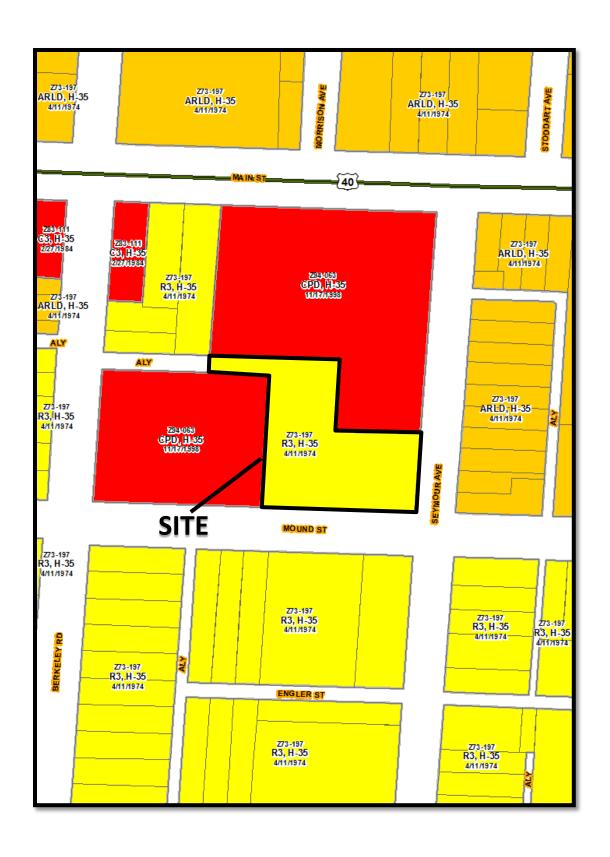

#### **BACKGROUND:**

- The 0.81± acre site consists of one parcel zoned in the R-3, Residential District and developed with a historic building that was associated with the adjacent religious facility. The applicant proposes a lot split resulting in two parcels. The western parcel, Subarea A, will be 0.54± acres and will convert the existing historical building into a 22 -unit apartment building (40.74 dwelling-units per acre). The eastern parcel, Subarea B, will be 0.26± acres and developed with a new apartment building containing 12 units (46.15 dwelling-units per acres).
- North of the site is a religious facility in the CPD, Commercial Planned Development District. South of the site are multi-unit residential buildings in the R-3, Residential District. East of the site are a mixed-use building and single-unit dwellings in the ARLD, Apartment Residential District. West of the site is a historic school building in the CPD, Commercial Planned Development District.
- Concurrent CV18-080 has been filed to reduce the building setback lines, maximum side yard, minimum required side yards, and vision clearance triangle. That request will be heard by City Council and will not be considered at this Development Commission meeting.
- The site is within the planning boundaries of the *Near East Area Plan* (2005), which does not contain specific land use recommendations for this location. The Plan does state that in general, housing types and density should be consistent with the housing types and densities found in the surrounding area. The Plan also recommends that historic church buildings should be preserved or repurposed.
- The site is located within the boundaries of the Near East Area Commission, whose recommendation is for approval.

#### **<u>CITY DEPARTMENTS' RECOMMENDATION</u>**: Approval.

The requested AR-2, Apartment Residential District will permit a residential development that includes converting a historic building into a 22 -unit apartment building and a new apartment building containing 12 units. The proposed development is consistent with adjacent densities and housing types and also repurposes a historic church building, as recommended by the *Near East Area Plan*.