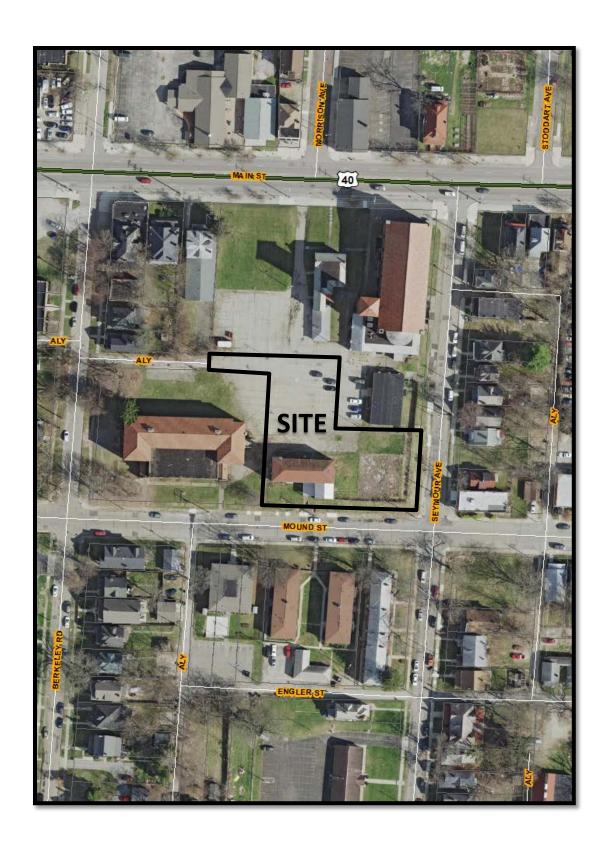

#### **BACKGROUND:**

- The 0.81± acre site consists of one parcel zoned in the R-3, Residential District and developed with a historic building that was associated with the adjacent religious facility. The applicant proposes a lot split resulting in two parcels. The western parcel, Subarea A, will be 0.54± acres and will convert the existing historical building into a 22 -unit apartment building (40.74 dwelling-units per acre). The eastern parcel, Subarea B, will be 0.26± acres and developed with a new apartment building containing 12 units (46.15 dwelling-units per acres).
- North of the site is a religious facility in the CPD, Commercial Planned Development District. South of the site are multi-unit residential buildings in the R-3, Residential District. East of the site are a mixed-use building and single-unit dwellings in the ARLD, Apartment Residential District. West of the site is a historic school building in the CPD, Commercial Planned Development District.
- Concurrent CV18-080 has been filed to reduce the building setback lines, maximum side yard, minimum required side yards, and vision clearance triangle. That request will be heard by City Council and will not be considered at this Development Commission meeting.
- The site is within the planning boundaries of the *Near East Area Plan* (2005), which does not contain specific land use recommendations for this location. The Plan does state that in general, housing types and density should be consistent with the housing types and densities found in the surrounding area. The Plan also recommends that historic church buildings should be preserved or repurposed.
- The site is located within the boundaries of the Near East Area Commission, whose recommendation is for approval.

#### **<u>CITY DEPARTMENTS' RECOMMENDATION</u>**: Approval.

The requested AR-2, Apartment Residential District will permit a residential development that includes converting a historic building into a 22 -unit apartment building and a new apartment building containing 12 units. The proposed development is consistent with adjacent densities and housing types and also repurposes a historic church building, as recommended by the *Near East Area Plan*.