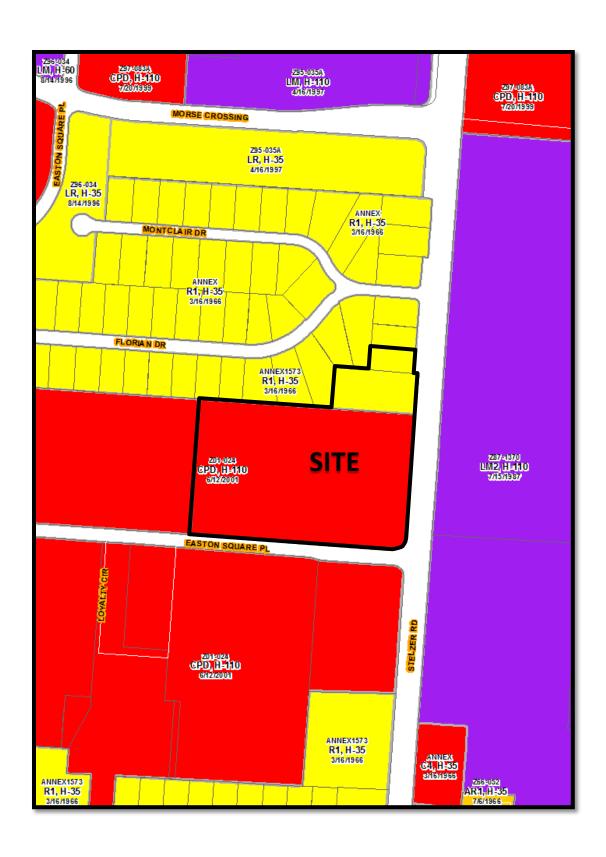

STAFF REPORT DEVELOPMENT COMMISSION ZONING MEETING CITY OF COLUMBUS, OHIO FEBRUARY 14, 2019

6. APPLICATION: Z17-043

Location: 3100 EASTON SQUARE PLACE (43219), being 15.45± acres

located at the northwest corner of Easton Square Place and Stelzer Road, (010-282381, 010-146541 & 010-146650;

#### **BACKGROUND**:

- The 15.45± acre site includes one parcel developed with an office building in the CPD, Commercial Planned Development District, and two undeveloped parcels in the R-1, Residential District. The requested CPD district will permit additional parking for the existing office building as shown on the submitted site plan.
- North of the site are single-unit dwellings in the R-1, Residential District. South of the site is office development in the CPD, Commercial Planned Development District. East of the site is office and utility uses in the L-M-2, Limited Manufacturing District. West of the site is office development in the CPD, Commercial Planned Development District.
- The site is within the boundaries of the Northeast Area Plan (2007), which recommends "Office" land uses on the southern two parcels and "Low Density Residential" land uses on the northernmost parcel.
- The site is located within the boundaries of the Northeast Area Commission, whose recommendation is for approval.
- The CPD text establishes use restrictions and supplemental development standards that address building and parking setbacks, building height limitations, traffic access and circulation, preservation of existing vegetation, landscaping, street trees, graphics restrictions, and includes a commitment to a site plan. Additionally, variances to allow parking spaces and maneuvering to cross parcel lines, as shown on the site plan, and an increase to the maximum number of parking spaces permitted, are included in the CPD text.

Z17-043 3100 Easton Square Place Approximately15.45 acres From CPD & R-1 to CPD

Z17-043 3100 Easton Square Place Approximately15.45 acres From CPD & R-1 to CPD

Z17-043 3100 Easton Square Place Approximately15.45 acres From CPD & R-1 to CPD