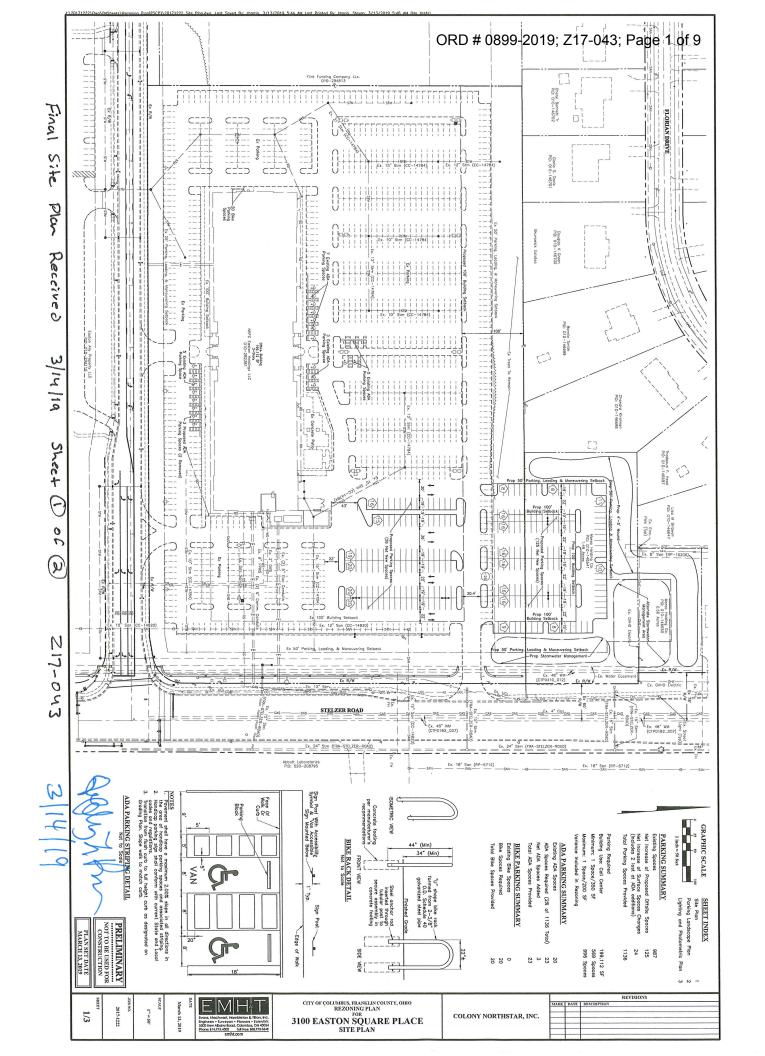

#### **BACKGROUND**:

- The 15.45± acre site includes one parcel developed with an office building in the CPD, Commercial Planned Development District, and two undeveloped parcels in the R-1, Residential District. The requested CPD district will permit additional parking for the existing office building as shown on the submitted site plan.
- North of the site are single-unit dwellings in the R-1, Residential District. South of the site is office development in the CPD, Commercial Planned Development District. East of the site is office and utility uses in the L-M-2, Limited Manufacturing District. West of the site is office development in the CPD, Commercial Planned Development District.
- The site is within the boundaries of the Northeast Area Plan (2007), which recommends "Office" land uses on the southern two parcels and "Low Density Residential" land uses on the northernmost parcel.
- The site is located within the boundaries of the Northeast Area Commission, whose recommendation is for approval.
- The CPD text establishes use restrictions and supplemental development standards that address building and parking setbacks, building height limitations, traffic access and circulation, preservation of existing vegetation, landscaping, street trees, graphics restrictions, and includes a commitment to a site plan. Additionally, variances to allow parking spaces and maneuvering to cross parcel lines, as shown on the site plan, and an increase to the maximum number of parking spaces permitted, are included in the CPD text.

### **<u>CITY DEPARTMENTS' RECOMMENDATION</u>**: Approval.

The proposed CPD, Commercial Planned Development District will permit the development of additional parking for the existing office building. The CPD text establishes appropriate use restrictions and supplemental development standards, many of which were carried over from the existing CPD district. Additionally, the text includes a commitment for the development to adhere to the submitted site plan. The variances to allow the development to exceed the maximum number of parking spaces permitted, and to allow parking spaces and maneuvering to cross parcel lines, are all supportable. The proposal is consistent with *Northeast Area Plan* land use recommendation for "Office" uses for two of the parcels, and is compatible to the existing development along Stelzer Road.