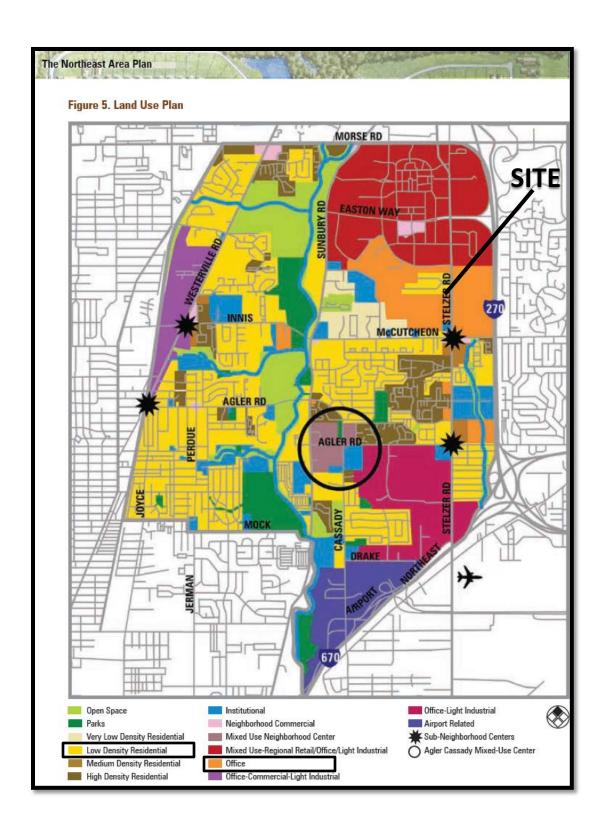

#### **BACKGROUND**:

- The 15.45± acre site includes one parcel developed with an office building in the CPD, Commercial Planned Development District, and two undeveloped parcels in the R-1, Residential District. The requested CPD district will permit additional parking for the existing office building as shown on the submitted site plan.
- North of the site are single-unit dwellings in the R-1, Residential District. South of the site is office development in the CPD, Commercial Planned Development District. East of the site is office and utility uses in the L-M-2, Limited Manufacturing District. West of the site is office development in the CPD, Commercial Planned Development District.
- The site is within the boundaries of the Northeast Area Plan (2007), which recommends "Office" land uses on the southern two parcels and "Low Density Residential" land uses on the northernmost parcel.
- The site is located within the boundaries of the Northeast Area Commission, whose recommendation is for approval.
- The CPD text establishes use restrictions and supplemental development standards that address building and parking setbacks, building height limitations, traffic access and circulation, preservation of existing vegetation, landscaping, street trees, graphics restrictions, and includes a commitment to a site plan. Additionally, variances to allow parking spaces and maneuvering to cross parcel lines, as shown on the site plan, and an increase to the maximum number of parking spaces permitted, are included in the CPD text.

### **<u>CITY DEPARTMENTS' RECOMMENDATION</u>**: Approval.

The proposed CPD, Commercial Planned Development District will permit the development of additional parking for the existing office building. The CPD text establishes appropriate use restrictions and supplemental development standards, many of which were carried over from the existing CPD district. Additionally, the text includes a commitment for the development to adhere to the submitted site plan. The variances to allow the development to exceed the maximum number of parking spaces permitted, and to allow parking spaces and maneuvering to cross parcel lines, are all supportable. The proposal is consistent with *Northeast Area Plan* land use recommendation for "Office" uses for two of the parcels, and is compatible to the existing development along Stelzer Road.