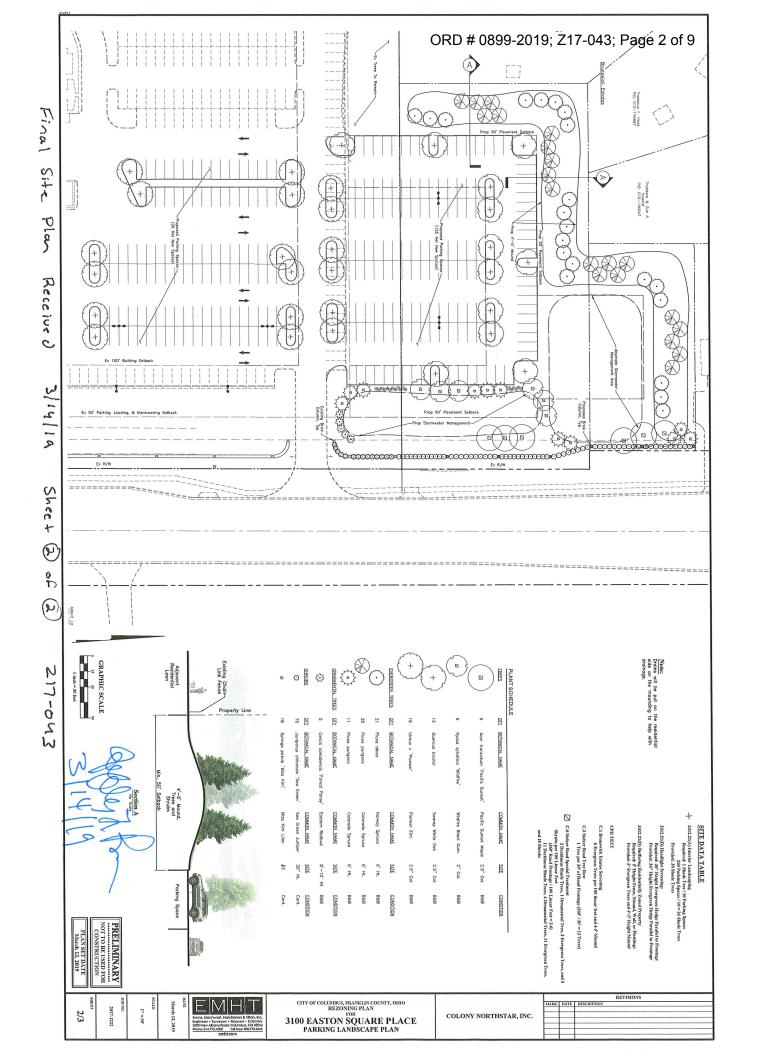

#### **BACKGROUND**:

- The 15.45± acre site includes one parcel developed with an office building in the CPD, Commercial Planned Development District, and two undeveloped parcels in the R-1, Residential District. The requested CPD district will permit additional parking for the existing office building as shown on the submitted site plan.
- North of the site are single-unit dwellings in the R-1, Residential District. South of the site is office development in the CPD, Commercial Planned Development District. East of the site is office and utility uses in the L-M-2, Limited Manufacturing District. West of the site is office development in the CPD, Commercial Planned Development District.
- The site is within the boundaries of the Northeast Area Plan (2007), which recommends "Office" land uses on the southern two parcels and "Low Density Residential" land uses on the northernmost parcel.
- The site is located within the boundaries of the Northeast Area Commission, whose recommendation is for approval.
- The CPD text establishes use restrictions and supplemental development standards that address building and parking setbacks, building height limitations, traffic access and circulation, preservation of existing vegetation, landscaping, street trees, graphics restrictions, and includes a commitment to a site plan. Additionally, variances to allow parking spaces and maneuvering to cross parcel lines, as shown on the site plan, and an increase to the maximum number of parking spaces permitted, are included in the CPD text.

### **<u>CITY DEPARTMENTS' RECOMMENDATION</u>**: Approval.

The proposed CPD, Commercial Planned Development District will permit the development of additional parking for the existing office building. The CPD text establishes appropriate use restrictions and supplemental development standards, many of which were carried over from the existing CPD district. Additionally, the text includes a commitment for the development to adhere to the submitted site plan. The variances to allow the development to exceed the maximum number of parking spaces permitted, and to allow parking spaces and maneuvering to cross parcel lines, are all supportable. The proposal is consistent with *Northeast Area Plan* land use recommendation for "Office" uses for two of the parcels, and is compatible to the existing development along Stelzer Road.