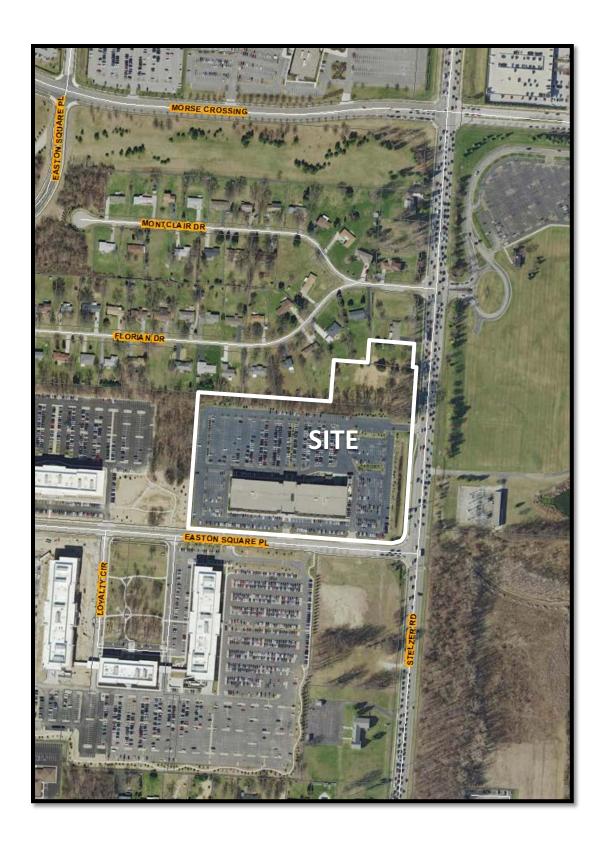

#### **BACKGROUND**:

- The 15.45± acre site includes one parcel developed with an office building in the CPD, Commercial Planned Development District, and two undeveloped parcels in the R-1, Residential District. The requested CPD district will permit additional parking for the existing office building as shown on the submitted site plan.
- North of the site are single-unit dwellings in the R-1, Residential District. South of the site is office development in the CPD, Commercial Planned Development District. East of the site is office and utility uses in the L-M-2, Limited Manufacturing District. West of the site is office development in the CPD, Commercial Planned Development District.
- The site is within the boundaries of the Northeast Area Plan (2007), which recommends "Office" land uses on the southern two parcels and "Low Density Residential" land uses on the northernmost parcel.
- The site is located within the boundaries of the Northeast Area Commission, whose recommendation is for approval.
- The CPD text establishes use restrictions and supplemental development standards that address building and parking setbacks, building height limitations, traffic access and circulation, preservation of existing vegetation, landscaping, street trees, graphics restrictions, and includes a commitment to a site plan. Additionally, variances to allow parking spaces and maneuvering to cross parcel lines, as shown on the site plan, and an increase to the maximum number of parking spaces permitted, are included in the CPD text.

Z17-043 3100 Easton Square Place Approximately15.45 acres From CPD & R-1 to CPD

Z17-043 3100 Easton Square Place Approximately15.45 acres From CPD & R-1 to CPD

Z17-043 3100 Easton Square Place Approximately15.45 acres From CPD & R-1 to CPD