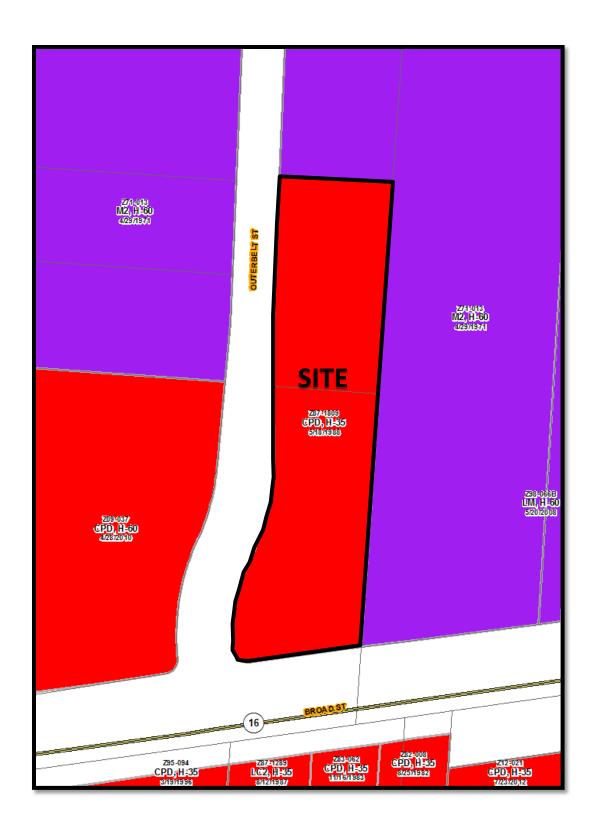

STAFF REPORT DEVELOPMENT COMMISSION ZONING MEETING CITY OF COLUMBUS, OHIO FEBRUARY 14, 2019

5. APPLICATION: Z18-078

Location: 6440 EAST BROAD STREET (43213), being 2.5± acres located

at the northeast corner of East Broad Street and Outerbelt Street

#### **BACKGROUND:**

- o The 2.5± acre site consists of two parcels, one developed with an office building and the other undeveloped, both in the CPD, Commercial Planned Development District. The requested CPD district permits the existing office building to remain (Subarea A) and permits the development of a hotel (Subarea B), as shown on the submitted site plan.
- North of the site is an office/warehouse building in the M-2, Manufacturing District. South of the site are various retail and office uses in the L-C-2, Limited Commercial and CPD, Commercial Planned Development districts. East of the site is a self-storage facility in the M-2, Manufacturing District. West of the site are various office and office/warehouse uses in the M-2, Manufacturing and CPD, Commercial Planned Development districts.
- The site is within the planning boundaries of the Far East Land Use Plan (2018), which
  recommends "mixed-use 1" land uses at this location. Additionally, the Plan includes
  complete adoption of the Columbus Citywide Planning Policies (C2P2) design
  guidelines.
- The site is located within the boundaries of the Far East Area Commission, whose recommendation is for approval.
- The CPD text establishes use restrictions and supplemental development standards that address building and parking setbacks, traffic access and circulation, parking lot screening, and graphics restrictions, and includes a commitment to a site plan. Additionally, variances to allow parking spaces and maneuvering to cross parcels lines, a reduction to the minimum number of required loading spaces, a reduction to the minimum number parking spaces required (Subarea B), an increase in the maximum number of parking spaces permitted (Subarea A) and a reduction in parking lot headlight screening, are all included in the text. Staff notes that the variances to parking spaces,