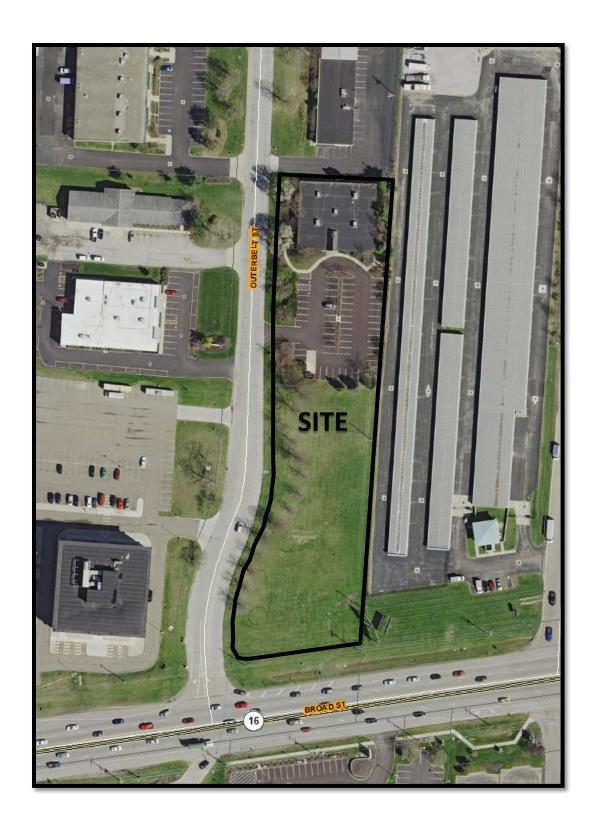

#### **BACKGROUND:**

- o The 2.5± acre site consists of two parcels, one developed with an office building and the other undeveloped, both in the CPD, Commercial Planned Development District. The requested CPD district permits the existing office building to remain (Subarea A) and permits the development of a hotel (Subarea B), as shown on the submitted site plan.
- North of the site is an office/warehouse building in the M-2, Manufacturing District. South of the site are various retail and office uses in the L-C-2, Limited Commercial and CPD, Commercial Planned Development districts. East of the site is a self-storage facility in the M-2, Manufacturing District. West of the site are various office and office/warehouse uses in the M-2, Manufacturing and CPD, Commercial Planned Development districts.
- The site is within the planning boundaries of the Far East Land Use Plan (2018), which
  recommends "mixed-use 1" land uses at this location. Additionally, the Plan includes
  complete adoption of the Columbus Citywide Planning Policies (C2P2) design
  guidelines.
- The site is located within the boundaries of the Far East Area Commission, whose recommendation is for approval.
- The CPD text establishes use restrictions and supplemental development standards that address building and parking setbacks, traffic access and circulation, parking lot screening, and graphics restrictions, and includes a commitment to a site plan. Additionally, variances to allow parking spaces and maneuvering to cross parcels lines, a reduction to the minimum number of required loading spaces, a reduction to the minimum number parking spaces required (Subarea B), an increase in the maximum number of parking spaces permitted (Subarea A) and a reduction in parking lot headlight screening, are all included in the text. Staff notes that the variances to parking spaces,