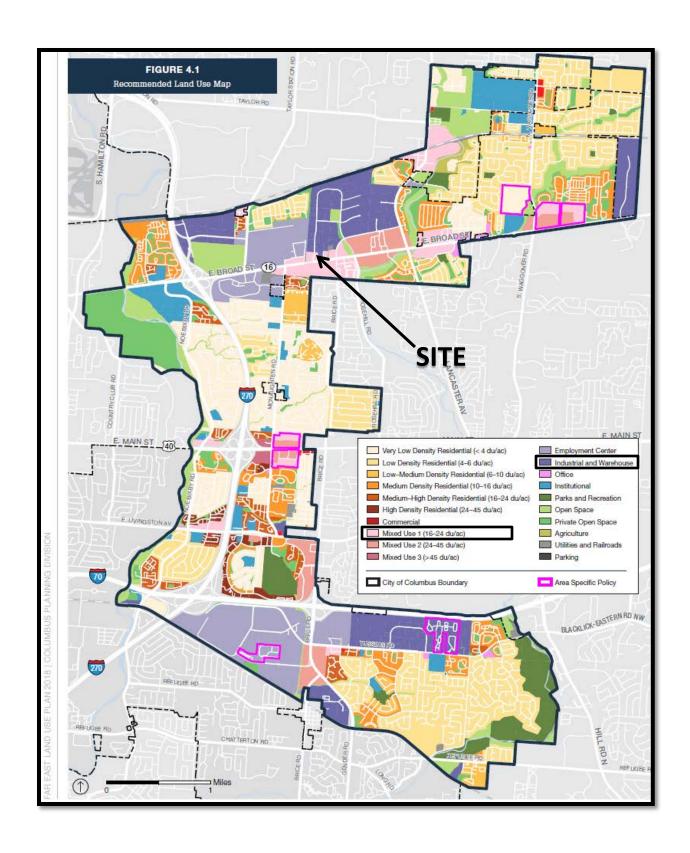

#### **BACKGROUND:**

- o The 2.5± acre site consists of two parcels, one developed with an office building and the other undeveloped, both in the CPD, Commercial Planned Development District. The requested CPD district permits the existing office building to remain (Subarea A) and permits the development of a hotel (Subarea B), as shown on the submitted site plan.
- North of the site is an office/warehouse building in the M-2, Manufacturing District. South of the site are various retail and office uses in the L-C-2, Limited Commercial and CPD, Commercial Planned Development districts. East of the site is a self-storage facility in the M-2, Manufacturing District. West of the site are various office and office/warehouse uses in the M-2, Manufacturing and CPD, Commercial Planned Development districts.
- The site is within the planning boundaries of the Far East Land Use Plan (2018), which
  recommends "mixed-use 1" land uses at this location. Additionally, the Plan includes
  complete adoption of the Columbus Citywide Planning Policies (C2P2) design
  guidelines.
- The site is located within the boundaries of the Far East Area Commission, whose recommendation is for approval.
- The CPD text establishes use restrictions and supplemental development standards that address building and parking setbacks, traffic access and circulation, parking lot screening, and graphics restrictions, and includes a commitment to a site plan. Additionally, variances to allow parking spaces and maneuvering to cross parcels lines, a reduction to the minimum number of required loading spaces, a reduction to the minimum number parking spaces required (Subarea B), an increase in the maximum number of parking spaces permitted (Subarea A) and a reduction in parking lot headlight screening, are all included in the text. Staff notes that the variances to parking spaces,