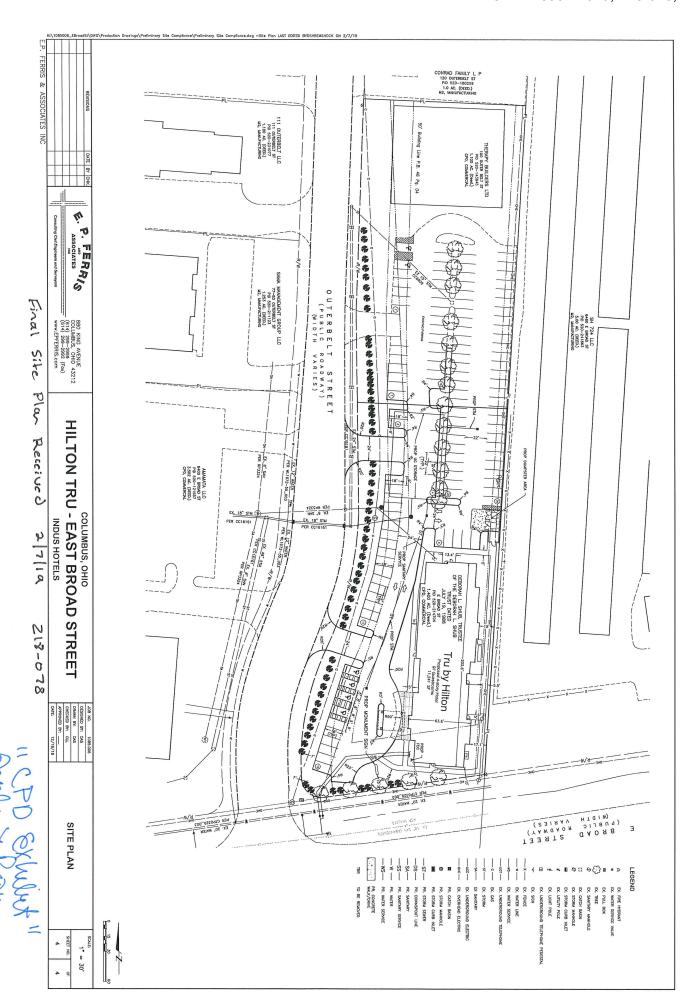

#### **BACKGROUND:**

- o The 2.5± acre site consists of two parcels, one developed with an office building and the other undeveloped, both in the CPD, Commercial Planned Development District. The requested CPD district permits the existing office building to remain (Subarea A) and permits the development of a hotel (Subarea B), as shown on the submitted site plan.
- North of the site is an office/warehouse building in the M-2, Manufacturing District. South of the site are various retail and office uses in the L-C-2, Limited Commercial and CPD, Commercial Planned Development districts. East of the site is a self-storage facility in the M-2, Manufacturing District. West of the site are various office and office/warehouse uses in the M-2, Manufacturing and CPD, Commercial Planned Development districts.
- The site is within the planning boundaries of the Far East Land Use Plan (2018), which
  recommends "mixed-use 1" land uses at this location. Additionally, the Plan includes
  complete adoption of the Columbus Citywide Planning Policies (C2P2) design
  guidelines.
- The site is located within the boundaries of the Far East Area Commission, whose recommendation is for approval.
- The CPD text establishes use restrictions and supplemental development standards that address building and parking setbacks, traffic access and circulation, parking lot screening, and graphics restrictions, and includes a commitment to a site plan. Additionally, variances to allow parking spaces and maneuvering to cross parcels lines, a reduction to the minimum number of required loading spaces, a reduction to the minimum number parking spaces required (Subarea B), an increase in the maximum number of parking spaces permitted (Subarea A) and a reduction in parking lot headlight screening, are all included in the text. Staff notes that the variances to parking spaces,