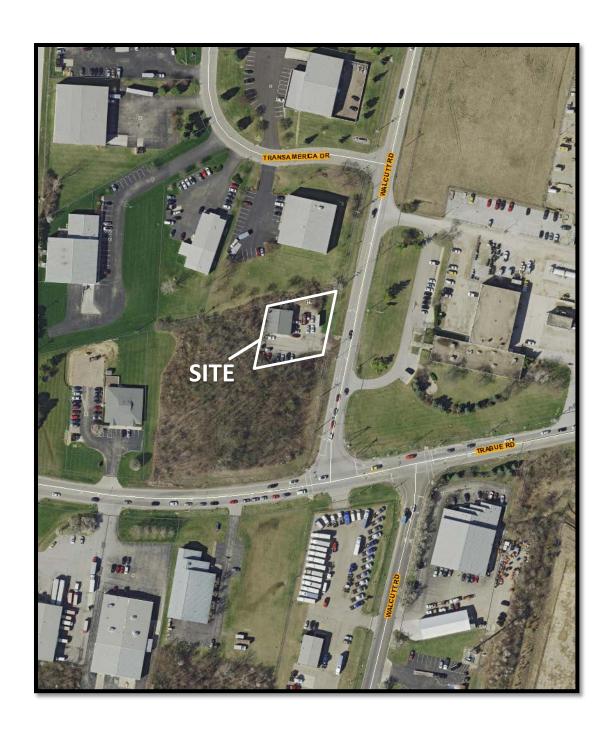

### **BACKGROUND**:

- The 0.39± acre site consists of a single parcel developed with an automotive maintenance and repair facility in the R-1, Residential District. Automotive maintenance and repair was previously a permitted use under CV98-001A, which also reduced the front setback to 28 feet, limited the building size to 2,400 square feet, required screening, M-2 graphics standards, and limited the variance to a length of five years. The applicant proposes the M, Manufacturing District to permit the existing use and allow uses compatible with neighboring parcels.
- The site is bordered to the north and east by industrial buildings in the M-1 and M-2, Manufacturing districts. To the south and west is undeveloped land in the M-2, Manufacturing District.
- o The site is within the planning area of the Trabue/Roberts Area Plan (2011), which recommends "employment center" uses at this location.
- The site is located within the boundaries of the Far West Side Area Commission, who at the time of this filing was not a Council-approved area commission. However, the application was reviewed by the Cross Creek Civic Association, whose recommendation is for approval.
- The Columbus Thoroughfare Plan identifies Walcutt Road as a 4-2 arterial requiring a minimum of 50 feet of right-of-way from centerline.

Z19-004 1545 Walcutt Road Approximately 0.39 acres From R-1 to M

Trabue Roberts Area Plan (2011) – "Employment Center" Recommended

Z19-004 1545 Walcutt Road Approximately 0.39 acres From R-1 to M

Z19-004 1545 Walcutt Road Approximately 0.39 acres From R-1 to M