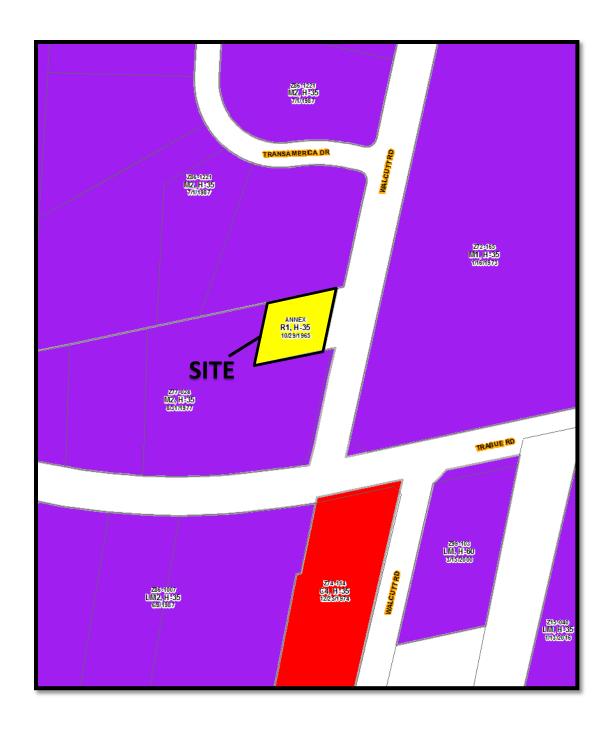

### **BACKGROUND**:

- The 0.39± acre site consists of a single parcel developed with an automotive maintenance and repair facility in the R-1, Residential District. Automotive maintenance and repair was previously a permitted use under CV98-001A, which also reduced the front setback to 28 feet, limited the building size to 2,400 square feet, required screening, M-2 graphics standards, and limited the variance to a length of five years. The applicant proposes the M, Manufacturing District to permit the existing use and allow uses compatible with neighboring parcels.
- The site is bordered to the north and east by industrial buildings in the M-1 and M-2, Manufacturing districts. To the south and west is undeveloped land in the M-2, Manufacturing District.
- o The site is within the planning area of the Trabue/Roberts Area Plan (2011), which recommends "employment center" uses at this location.
- The site is located within the boundaries of the Far West Side Area Commission, who at the time of this filing was not a Council-approved area commission. However, the application was reviewed by the Cross Creek Civic Association, whose recommendation is for approval.
- The Columbus Thoroughfare Plan identifies Walcutt Road as a 4-2 arterial requiring a minimum of 50 feet of right-of-way from centerline.

Z19-004 1545 Walcutt Road Approximately 0.39 acres From R-1 to M

Trabue Roberts Area Plan (2011) – "Employment Center" Recommended

Z19-004 1545 Walcutt Road Approximately 0.39 acres From R-1 to M

Z19-004 1545 Walcutt Road Approximately 0.39 acres From R-1 to M