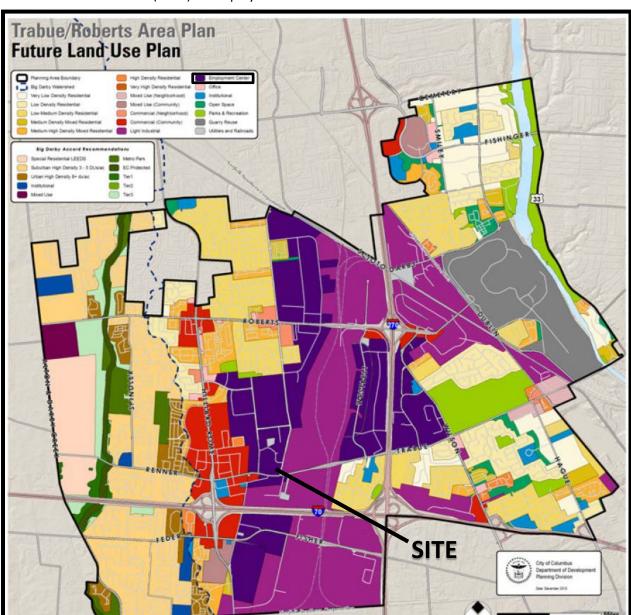

### **BACKGROUND**:

- The 0.39± acre site consists of a single parcel developed with an automotive maintenance and repair facility in the R-1, Residential District. Automotive maintenance and repair was previously a permitted use under CV98-001A, which also reduced the front setback to 28 feet, limited the building size to 2,400 square feet, required screening, M-2 graphics standards, and limited the variance to a length of five years. The applicant proposes the M, Manufacturing District to permit the existing use and allow uses compatible with neighboring parcels.
- The site is bordered to the north and east by industrial buildings in the M-1 and M-2, Manufacturing districts. To the south and west is undeveloped land in the M-2, Manufacturing District.
- o The site is within the planning area of the Trabue/Roberts Area Plan (2011), which recommends "employment center" uses at this location.
- The site is located within the boundaries of the Far West Side Area Commission, who at the time of this filing was not a Council-approved area commission. However, the application was reviewed by the Cross Creek Civic Association, whose recommendation is for approval.
- The Columbus Thoroughfare Plan identifies Walcutt Road as a 4-2 arterial requiring a minimum of 50 feet of right-of-way from centerline.

Z19-004 1545 Walcutt Road Approximately 0.39 acres From R-1 to M

Trabue Roberts Area Plan (2011) – "Employment Center" Recommended

Z19-004 1545 Walcutt Road Approximately 0.39 acres From R-1 to M

Z19-004 1545 Walcutt Road Approximately 0.39 acres From R-1 to M