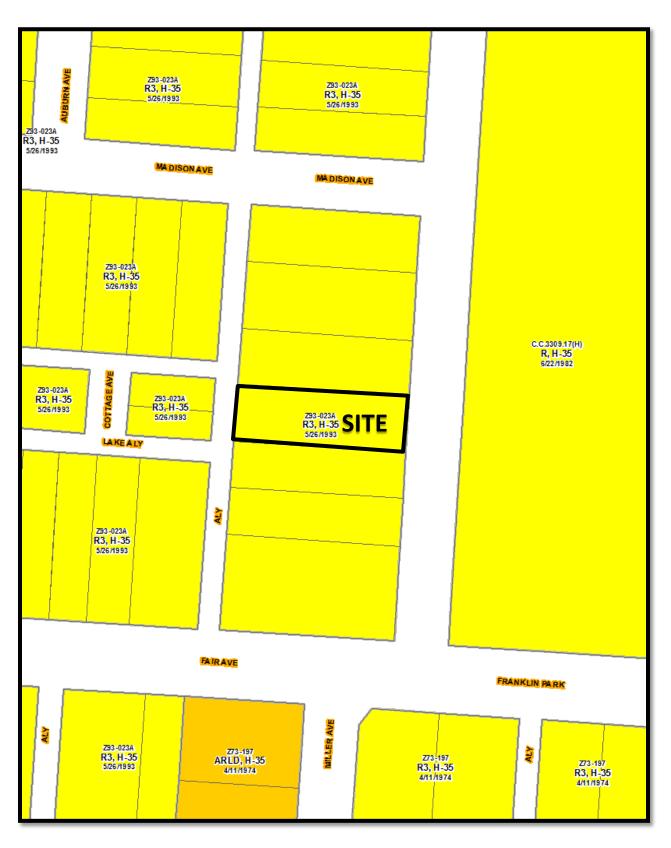

CV18-098 123 Franklin Park West Approximately 0.18 acres

CV18-098 123 Franklin Park West Approximately 0.18 acres