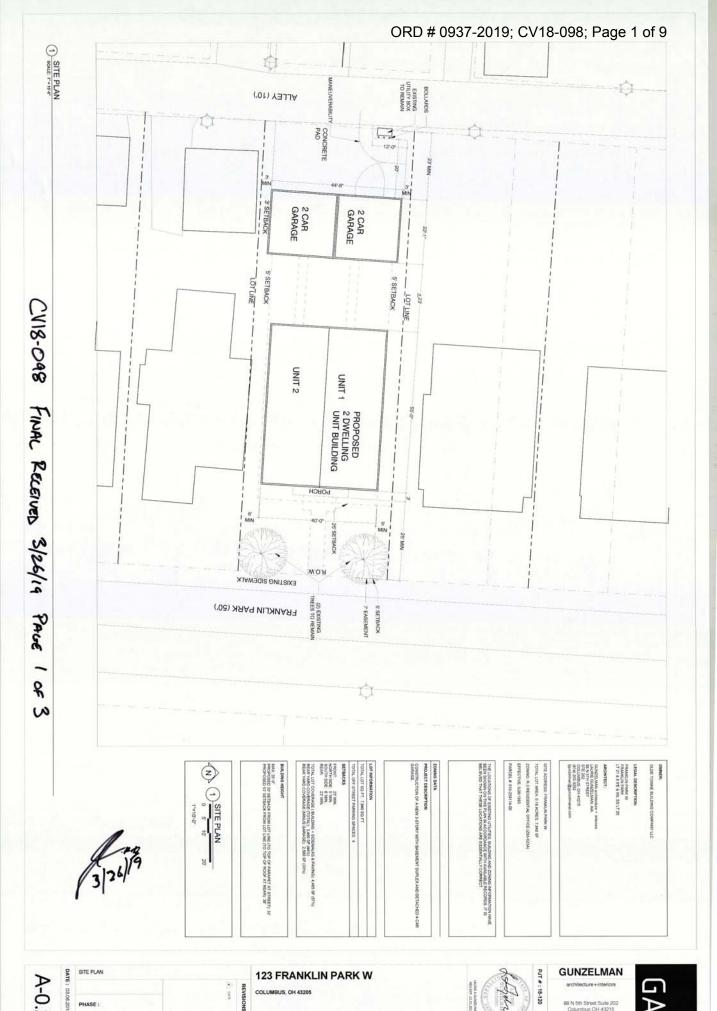

#### 123 FRANKLIN PARK WEST

Council Variance CV18-098

#### **Requested Variance**

1. C.C. 3332.035-R-3 Residential District. Applicant is seeking approval to build a two unit dwelling.

#### **Statement of Hardship**

The subject site is located adjacent to Franklin Park and is zoned R-3 Residential (the "Property"). The Property is currently vacant. The R-3 Residential District generally allows one (1) single family dwelling. The Property Owner proposes to construct a two (2) unit dwelling.

As set forth above, the Property is currently a vacant lot. Approval of the variances will enable the Property to be developed with two residential dwelling units that are both consistent and compatible with land use in the area and other properties surrounding Franklin Park. Further, it will result in substantial investment in new housing construction in the neighborhood. In order for the project to be feasible, however, the requested variances are needed.

CV18-098 123 Franklin Park West Approximately 0.18 acres

CV18-098 123 Franklin Park West Approximately 0.18 acres