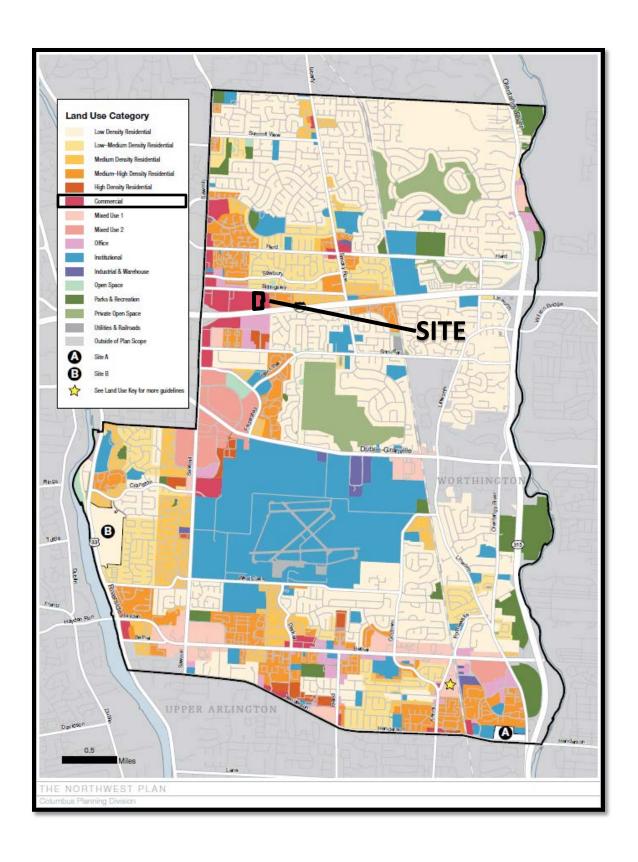

- To the north across Billingsley Road are single-unit dwellings in the R-2, Residential District. To the east is an auto parts store and maintenance facility in the L-C-4, Limited Commercial District. To the west is an automobile dealership in CPD, Commercial Planned Development District, and to the south is I-270.
- o The site is located within the boundaries of the *Northwest Plan* (2016), which recommends "Commercial" land uses at this location.
- The site is located within the boundaries of the Far Northwest Coalition, whose recommendation is for approval of the requested CPD district.
- The limitation text commits to a site plan, permitted uses, setback and landscaping commitments, and contains provisions for increased landscaping and screening along Billingsley Road, lighting controls, delivery and refuse service restrictions, and outdoor speaker prohibitions.