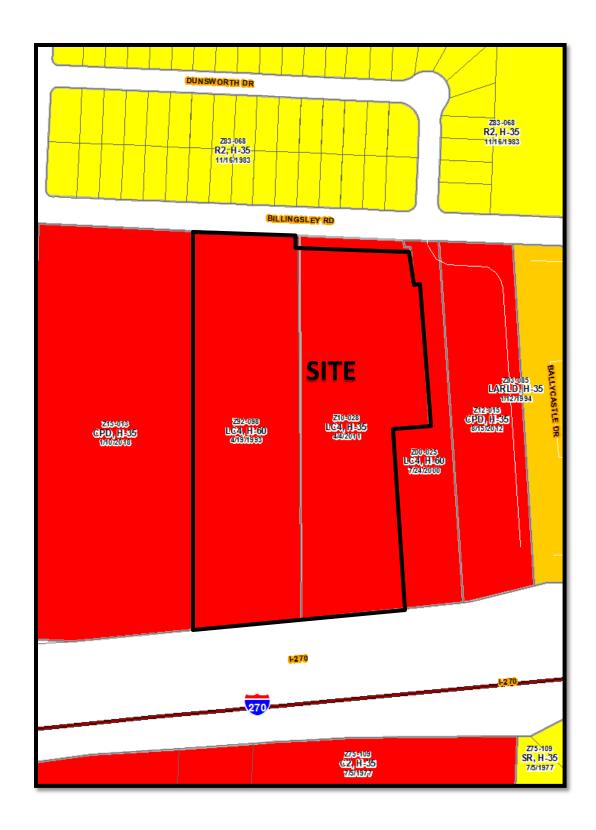

### **BACKGROUND**:

 The site is developed with two automobile dealerships in the L-C-4, Limited Commercial District. The requested L-C-4, Limited Commercial District will modify the parking setback on Billingsley Road from 200 feet to 100 feet on Parcel #590-144972, and to 125 feet on Parcel #590-144973 feet with increased landscaping.

- To the north across Billingsley Road are single-unit dwellings in the R-2, Residential District. To the east is an auto parts store and maintenance facility in the L-C-4, Limited Commercial District. To the west is an automobile dealership in CPD, Commercial Planned Development District, and to the south is I-270.
- o The site is located within the boundaries of the *Northwest Plan* (2016), which recommends "Commercial" land uses at this location.
- The site is located within the boundaries of the Far Northwest Coalition, whose recommendation is for approval of the requested CPD district.
- The limitation text commits to a site plan, permitted uses, setback and landscaping commitments, and contains provisions for increased landscaping and screening along Billingsley Road, lighting controls, delivery and refuse service restrictions, and outdoor speaker prohibitions.