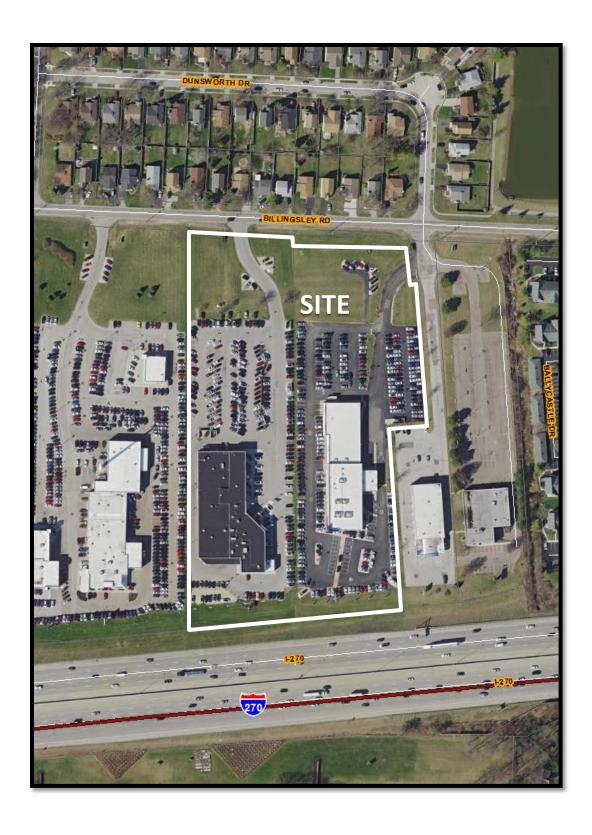

### **BACKGROUND**:

 The site is developed with two automobile dealerships in the L-C-4, Limited Commercial District. The requested L-C-4, Limited Commercial District will modify the parking setback on Billingsley Road from 200 feet to 100 feet on Parcel #590-144972, and to 125 feet on Parcel #590-144973 feet with increased landscaping.

- To the north across Billingsley Road are single-unit dwellings in the R-2, Residential District. To the east is an auto parts store and maintenance facility in the L-C-4, Limited Commercial District. To the west is an automobile dealership in CPD, Commercial Planned Development District, and to the south is I-270.
- o The site is located within the boundaries of the *Northwest Plan* (2016), which recommends "Commercial" land uses at this location.
- The site is located within the boundaries of the Far Northwest Coalition, whose recommendation is for approval of the requested CPD district.
- The limitation text commits to a site plan, permitted uses, setback and landscaping commitments, and contains provisions for increased landscaping and screening along Billingsley Road, lighting controls, delivery and refuse service restrictions, and outdoor speaker prohibitions.