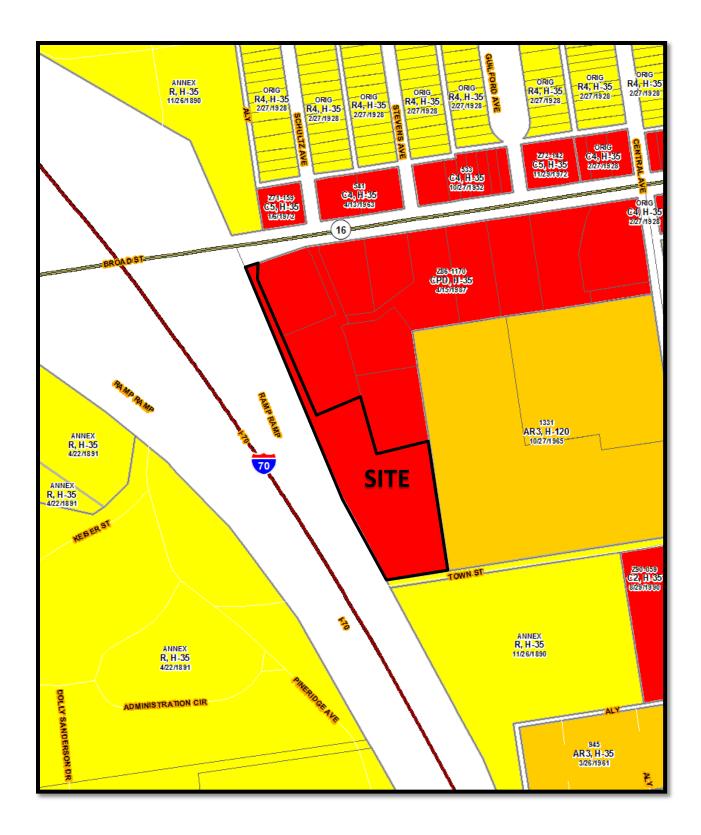

CV19-006 1551 West Broad Street Approximately 4.29 acres

CV19-006 1551 West Broad Street Approximately 4.29 acres

DEPARTMENT OF BUILDING AND ZONING SERVICES