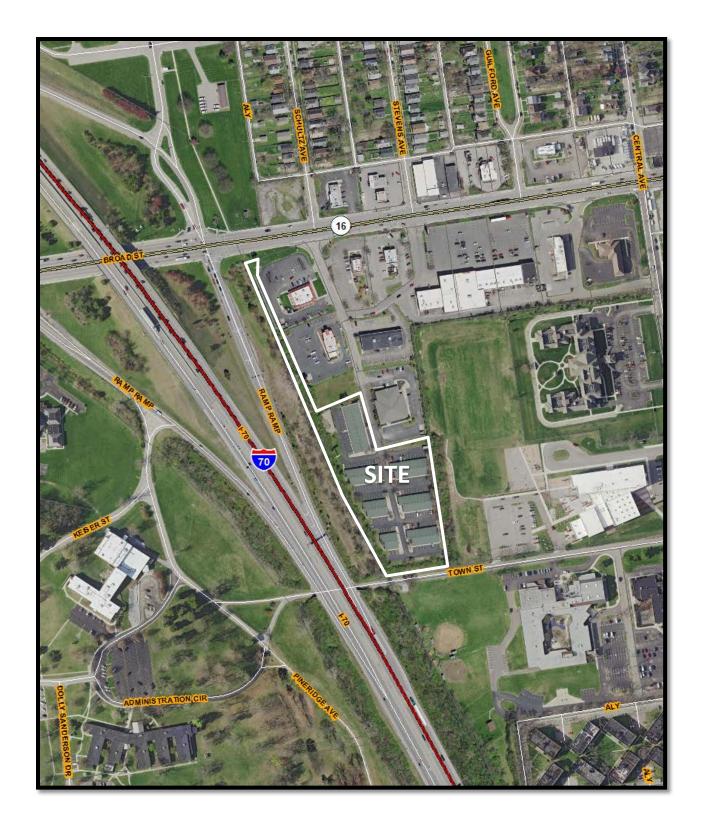

CV19-006 1551 West Broad Street Approximately 4.29 acres

CV19-006 1551 West Broad Street Approximately 4.29 acres

DEPARTMENT OF BUILDING AND ZONING SERVICES