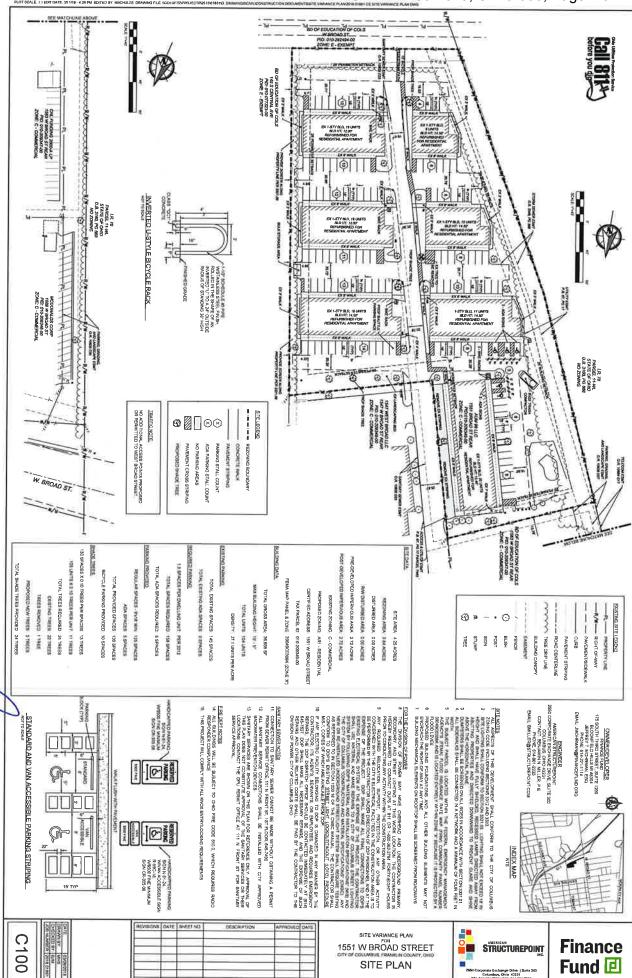

### 1551 W. Broad St., Columbus, Ohio 43223 Council Variance Application CV19-006

- 3312.09 We request a variance from the 20ft wide aisle in two locations on the property, per the site plan. The locations are the northwest and southwest aisles.
- 3312.25 We request a variance from the maneuvering requirements in two locations on the property, per the site plan. The locations are northwest and southwest of the parking spaces.
- 3312.35 We request a variance to allow a 14-passenger van, intended for the transportation of residents of the apartment complex, to be parked on the property. The location of the parking is included on the site plan.
- 3312.49 We request a variance to allow a reduction in parking requirements from 158 total spaces including 6 ADA spaces to 130 total spaces including 5 ADA spaces.
- 3333.255 We request a variance to reduce the perimeter yard of from 25 feet to between 0 and 14 feet as shown on the site plan.

CV19-006 1551 West Broad Street Approximately 4.29 acres

CV19-006 1551 West Broad Street Approximately 4.29 acres

DEPARTMENT OF BUILDING AND ZONING SERVICES