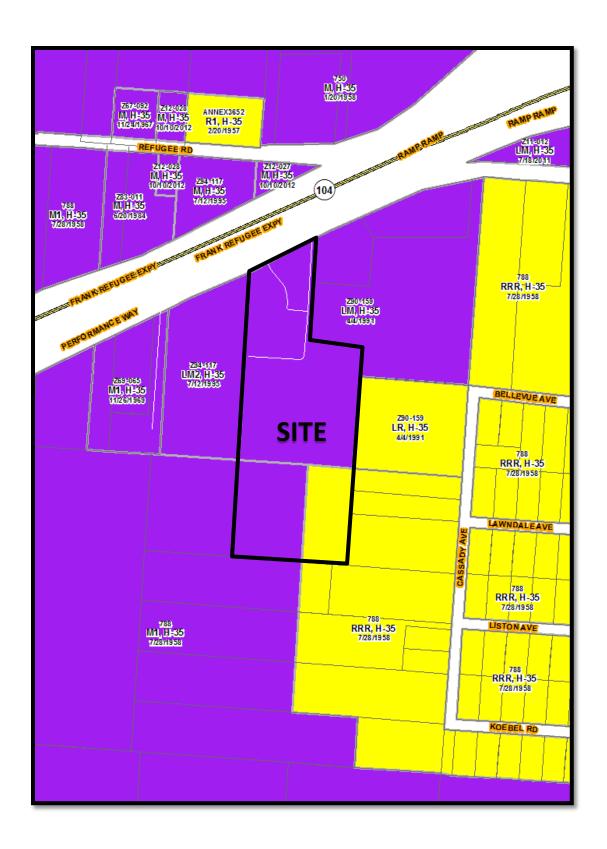

## STATEMENT OF HARDSHIP CITY COUNCIL VARIANCE REQUEST

Subject Property: 2323-2329 Performance Way, Columbus, Ohio 43207

Applicant: Jon St. Julian

Property Owner: CEC Real Estate Performance LLC

Parcel No. 010-102565

Current Zoning: LM, M1 and RRR

Rezoning Sought: M2

Area Commission: Far South Columbus Area Commission

### **B.** Description of Property

The Property consists of a single parcel (Parcel No. 010-102565) of approximately 14.685 acres. The Property is improved by four (4) buildings, paved parking, and unpaved storage areas.