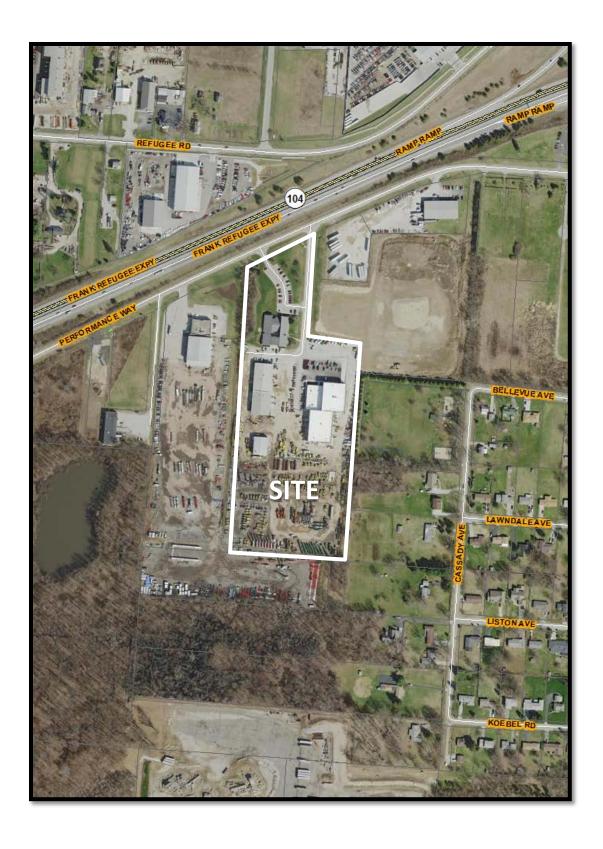

### **B.** Description of Property

The Property consists of a single parcel (Parcel No. 010-102565) of approximately 14.685 acres. The Property is improved by four (4) buildings, paved parking, and unpaved storage areas.

### C. Uses of Property

The Owner leases the entirety Property to Columbus Equipment Company, Inc., an affiliated entity, which conducts its business at the site. Columbus Equipment Company is engaged in the business of sales of heavy construction equipment to customers across the United States from the location (along with satellite facilities throughout Ohio) and the Property serves as the company's headquarters. The Property is improved by several buildings, including the company's offices, a maintenance facility, and storage facilities. In addition, Columbus Equipment Company conducts maintenance and repair activities inside the maintenance building, and stores its inventory of heavy construction equipment both inside the storage buildings and outside on the grounds of the Property. No changes to the current uses are planned or anticipated.