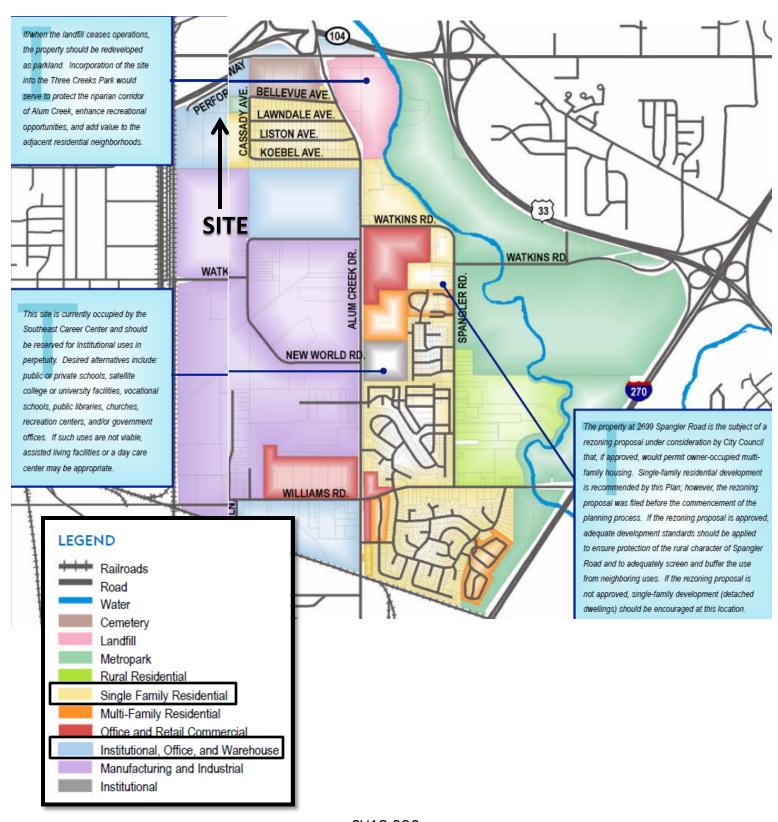

CV18-090 2323 Performance Way Approximately 14.69 acres

South Alum Creek Neighborhood Plan

"Institutional, Office, and Warehouse" and "Single Family Residential" Recommended

CV18-090 2323 Performance Way Approximately 14.69 acres