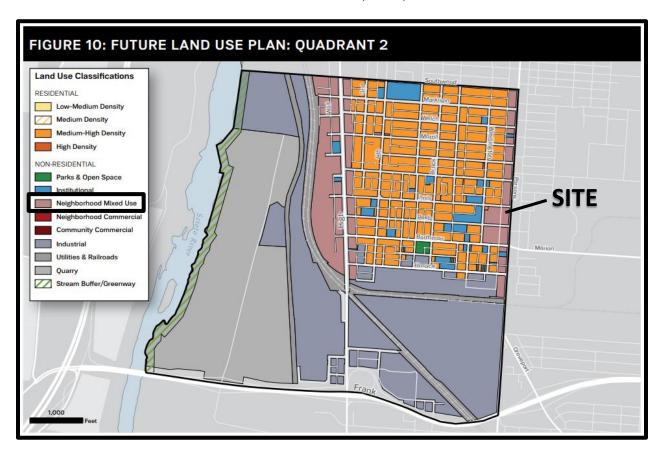

### BACKGROUND:

- The site is zoned CPD, Commercial Planned Development District and is under construction for a senior housing development that also permits 4,000 square feet of commercial space. The applicant is requesting the CPD, Commercial Planned Development District to modify the parking lot layout for the addition of an ATM on the committed site plan.
- The site is bordered to the north by vacant C-4 Commercial District properties along Parsons Avenue, and single-unit dwellings in the R-3, Residential District along Innis Avenue. To the south and east are commercial businesses and a City of Columbus health and wellness center along the Parsons Avenue corridor in the C-4, Commercial District. To the west are senior housing apartment units in the CPD, Commercial Planned Development District.
- The site is located within the boundaries of the South Side Plan (2014), which recommends "Neighborhood Mixed Use" land uses at this location. Additionally, the Plan includes early adoption of the Columbus Citywide Planning Policies (C2P2) design guidelines.
- The site is located within the boundaries of the Columbus South Side Area Commission, whose recommendation is for approval.
- The development text proposes I, Institutional District and C-4, Commercial District uses, commits to a site plan, and includes development standards addressing density, maximum square footage of commercial space, setbacks, access, buffering and landscaping, and signage commitments. Variances to minimum number of required parking spaces, lot area, setback lines, and parking and circulation are included in this request.

### CITY DEPARTMENTS' RECOMMENDATION: Approval.

The requested CPD, Commercial Planned Development District would permit modifications to the site plan for the senior housing and commercial development which is under construction. This development is considered compatible with the density and development standards of adjacent residential and commercial developments. The request remains consistent with the *South Side Plan's* land use recommendation for "Neighborhood Mixed Use" at this location.