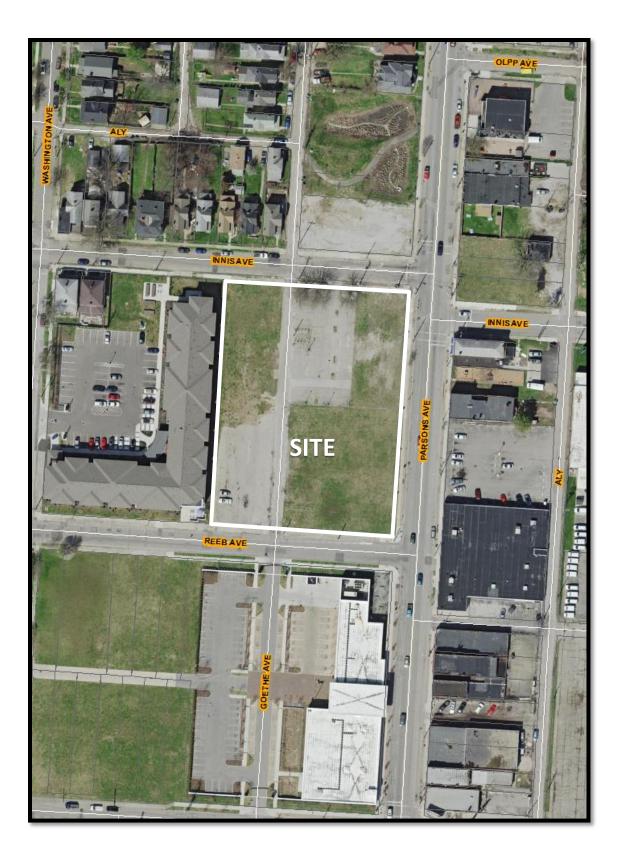

### ORD # 1635-2019; Z19-014; Page 2 of 9

STAFF REPORT DEVELOPMENT COMMISSION ZONING MEETING CITY OF COLUMBUS, OHIO APRIL 11, 2019

| 1. | APPLICATION:<br>Location:      | <b>Z19-014</b><br><b>1859 PARSONS AVENUE (43207),</b> being 1.78± acres located<br>at the northwest corner of Parsons Avenue and Reeb Avenue<br>(010-044235; Columbus South Side Area Commission).                                                             |
|----|--------------------------------|----------------------------------------------------------------------------------------------------------------------------------------------------------------------------------------------------------------------------------------------------------------|
|    | Existing Zoning:               | CPD, Commercial Planned Development District.                                                                                                                                                                                                                  |
|    | Request:                       | CPD, Commercial Planned Development District (H-60).                                                                                                                                                                                                           |
|    | Proposed Use:                  | Senior housing development, site plan modification.                                                                                                                                                                                                            |
|    | Applicant(s):                  | Parsons Village II, LLC; c/o Dave Perry, Agent; David Perry<br>Company, Inc.; 411 East Town Street, 1 <sup>st</sup> Floor; Columbus, OH<br>43215; and Donald Plank, Atty.; Plank Law Firm; 411 East Town<br>Street, 2 <sup>nd</sup> Floor; Columbus, OH 43215. |
|    | Property Owner(s):<br>Planner: | The Applicant.<br>Kelsey Priebe; 614-645-1341; <u>krpriebe@columbus.gov</u>                                                                                                                                                                                    |

### BACKGROUND:

- The site is zoned CPD, Commercial Planned Development District and is under construction for a senior housing development that also permits 4,000 square feet of commercial space. The applicant is requesting the CPD, Commercial Planned Development District to modify the parking lot layout for the addition of an ATM on the committed site plan.
- The site is bordered to the north by vacant C-4 Commercial District properties along Parsons Avenue, and single-unit dwellings in the R-3, Residential District along Innis Avenue. To the south and east are commercial businesses and a City of Columbus health and wellness center along the Parsons Avenue corridor in the C-4, Commercial District. To the west are senior housing apartment units in the CPD, Commercial Planned Development District.
- The site is located within the boundaries of the South Side Plan (2014), which recommends "Neighborhood Mixed Use" land uses at this location. Additionally, the Plan includes early adoption of the Columbus Citywide Planning Policies (C2P2) design guidelines.
- The site is located within the boundaries of the Columbus South Side Area Commission, whose recommendation is for approval.
- The development text proposes I, Institutional District and C-4, Commercial District uses, commits to a site plan, and includes development standards addressing density, maximum square footage of commercial space, setbacks, access, buffering and landscaping, and signage commitments. Variances to minimum number of required parking spaces, lot area, setback lines, and parking and circulation are included in this request.