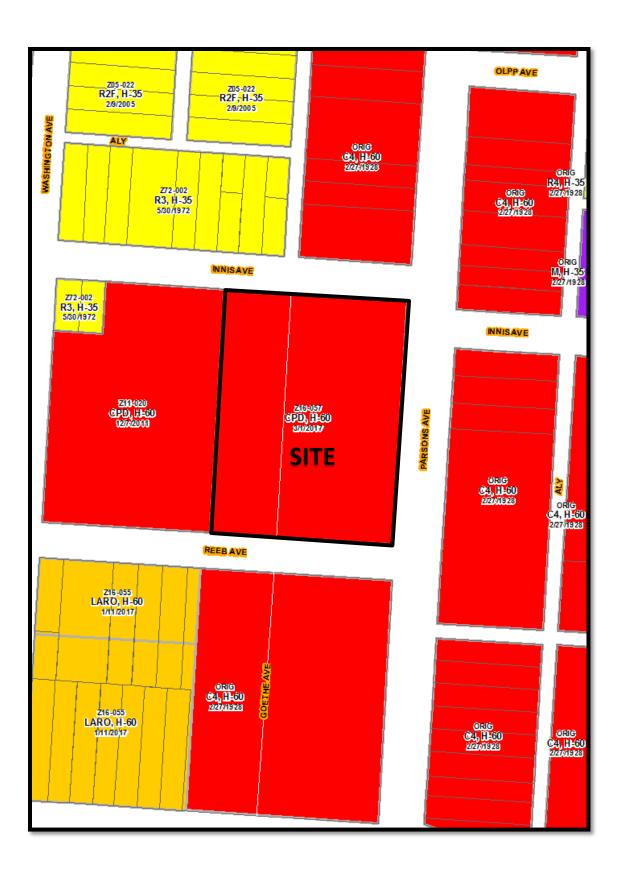

### BACKGROUND:

- The site is zoned CPD, Commercial Planned Development District and is under construction for a senior housing development that also permits 4,000 square feet of commercial space. The applicant is requesting the CPD, Commercial Planned Development District to modify the parking lot layout for the addition of an ATM on the committed site plan.
- The site is bordered to the north by vacant C-4 Commercial District properties along Parsons Avenue, and single-unit dwellings in the R-3, Residential District along Innis Avenue. To the south and east are commercial businesses and a City of Columbus health and wellness center along the Parsons Avenue corridor in the C-4, Commercial District. To the west are senior housing apartment units in the CPD, Commercial Planned Development District.
- The site is located within the boundaries of the South Side Plan (2014), which recommends "Neighborhood Mixed Use" land uses at this location. Additionally, the Plan includes early adoption of the Columbus Citywide Planning Policies (C2P2) design guidelines.
- The site is located within the boundaries of the Columbus South Side Area Commission, whose recommendation is for approval.
- The development text proposes I, Institutional District and C-4, Commercial District uses, commits to a site plan, and includes development standards addressing density, maximum square footage of commercial space, setbacks, access, buffering and landscaping, and signage commitments. Variances to minimum number of required parking spaces, lot area, setback lines, and parking and circulation are included in this request.

Z19-014 1859 Parsons Avenue Approximately 1.78 acres CPD to CPD

South Side Plan (2014)

Z19-014 1859 Parsons Avenue Approximately 1.78 acres CPD to CPD

Z19-014 1859 Parsons Avenue Approximately 1.78 acres CPD to CPD