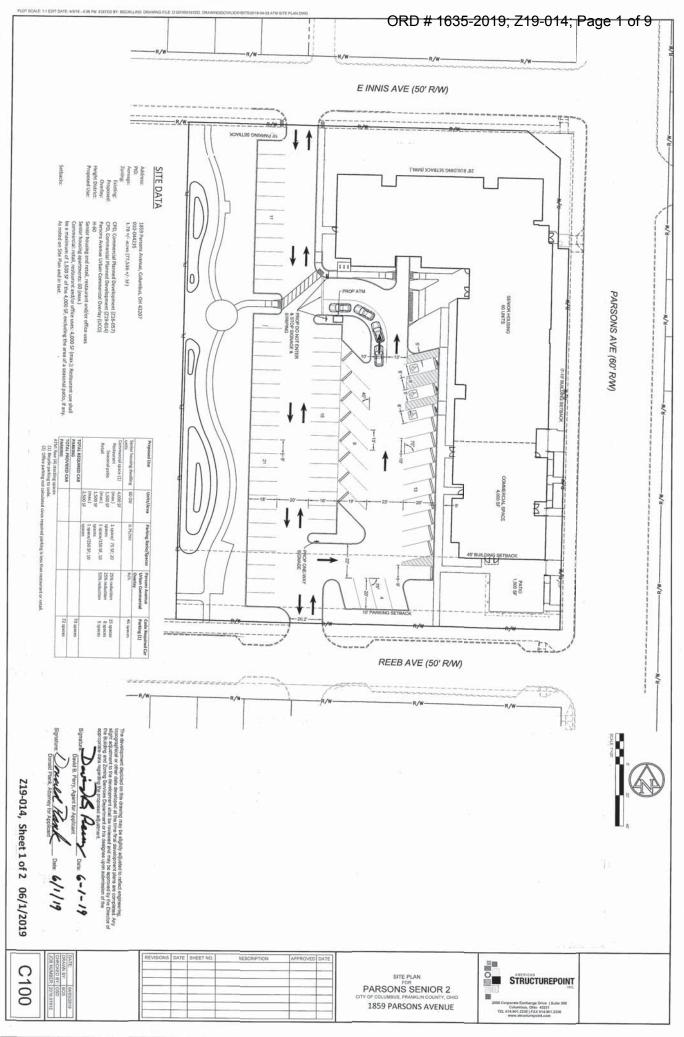

### BACKGROUND:

- The site is zoned CPD, Commercial Planned Development District and is under construction for a senior housing development that also permits 4,000 square feet of commercial space. The applicant is requesting the CPD, Commercial Planned Development District to modify the parking lot layout for the addition of an ATM on the committed site plan.
- The site is bordered to the north by vacant C-4 Commercial District properties along Parsons Avenue, and single-unit dwellings in the R-3, Residential District along Innis Avenue. To the south and east are commercial businesses and a City of Columbus health and wellness center along the Parsons Avenue corridor in the C-4, Commercial District. To the west are senior housing apartment units in the CPD, Commercial Planned Development District.
- The site is located within the boundaries of the South Side Plan (2014), which recommends "Neighborhood Mixed Use" land uses at this location. Additionally, the Plan includes early adoption of the Columbus Citywide Planning Policies (C2P2) design guidelines.
- The site is located within the boundaries of the Columbus South Side Area Commission, whose recommendation is for approval.
- The development text proposes I, Institutional District and C-4, Commercial District uses, commits to a site plan, and includes development standards addressing density, maximum square footage of commercial space, setbacks, access, buffering and landscaping, and signage commitments. Variances to minimum number of required parking spaces, lot area, setback lines, and parking and circulation are included in this request.

• The *Columbus Thoroughfare Plan* identifies Parsons Avenue as a 4-2 arterial requiring a minimum of 50 feet of right-of-way from centerline.