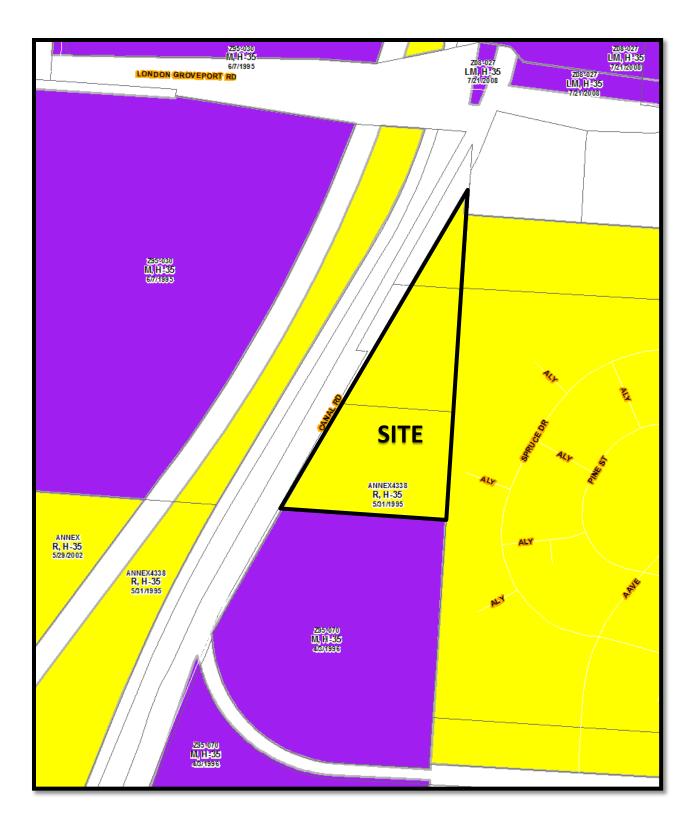

## BACKGROUND:

- The 12.53± acre site consists of three undeveloped parcels in the R, Rural District. The applicant is requesting the M, Manufacturing District to permit the expansion of industrial uses from the parcel to the south.
- To the north are undeveloped lands and distribution centers in the M, Manufacturing and L-M, Limited Manufacturing districts. To the south is a tractor trailer storage and sales facility in the M, Manufacturing District. To the east is a multi-unit residential development in the R, Rural District. To the west are railroad right-of-ways.
- o The site is located within the boundaries of the *South Central Accord Amendment* (2000), which recommends "Industrial" land uses at this location
- o The site is located within the boundaries of the Far South Columbus Area Commission, whose recommendation is for approval. However, Staff had not received the recommendation form at the time this report was finalized.
- Concurrent CV19-019 has been filed to reduce the open storage setbacks from the adjacent residential district, public street, and interior lot lines. That request will be heard by City Council and will not be considered at this Development Commission meeting.
- o The *Columbus Thoroughfare Plan* identifies Canal Road as a C arterial requiring a minimum of 30 feet of right-of-way from centerline.

## **<u>CITY DEPARTMENTS' RECOMMENDATION:</u>** Approval.

The requested M, Manufacturing District will allow industrial uses, including the expansion of a tractor trailer storage and sales facility, that is consistent with the recommendations of the *South Central Accord Amendment* for industrial uses on the site.