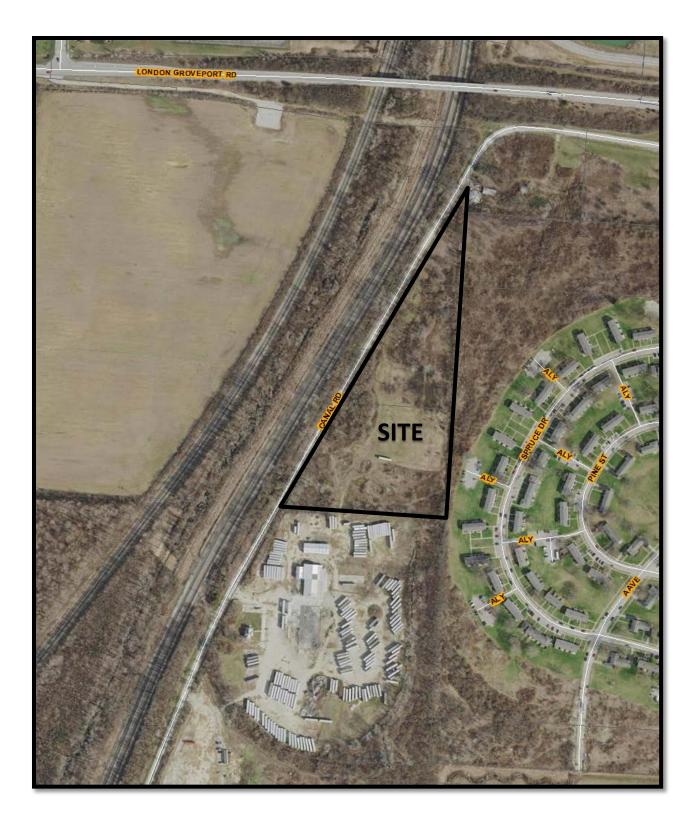

## BACKGROUND:

- The 12.53± acre site consists of three undeveloped parcels in the R, Rural District. The applicant is requesting the M, Manufacturing District to permit the expansion of industrial uses from the parcel to the south.
- To the north are undeveloped lands and distribution centers in the M, Manufacturing and L-M, Limited Manufacturing districts. To the south is a tractor trailer storage and sales facility in the M, Manufacturing District. To the east is a multi-unit residential development in the R, Rural District. To the west are railroad right-of-ways.
- o The site is located within the boundaries of the *South Central Accord Amendment* (2000), which recommends "Industrial" land uses at this location
- o The site is located within the boundaries of the Far South Columbus Area Commission, whose recommendation is for approval. However, Staff had not received the recommendation form at the time this report was finalized.
- Concurrent CV19-019 has been filed to reduce the open storage setbacks from the adjacent residential district, public street, and interior lot lines. That request will be heard by City Council and will not be considered at this Development Commission meeting.
- o The *Columbus Thoroughfare Plan* identifies Canal Road as a C arterial requiring a minimum of 30 feet of right-of-way from centerline.