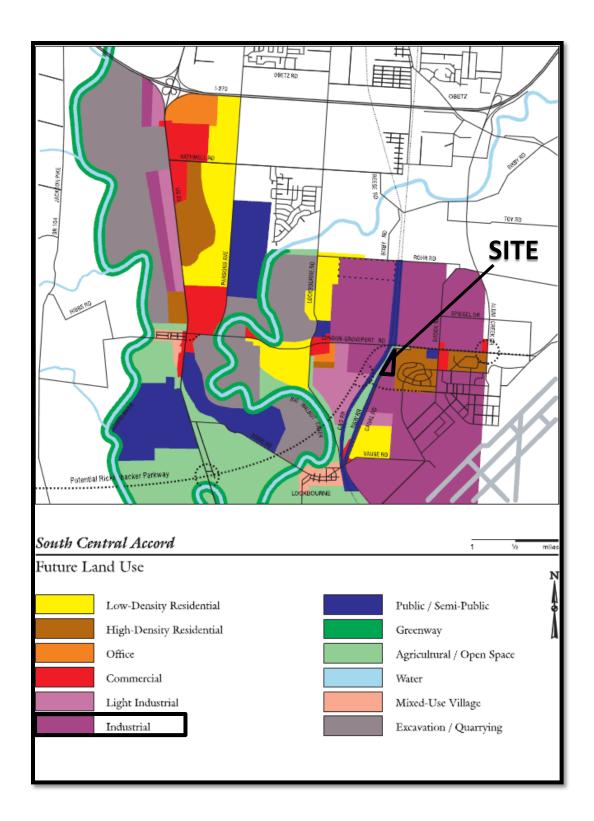

## BACKGROUND:

- The 12.53± acre site consists of three undeveloped parcels in the R, Rural District. The applicant is requesting the M, Manufacturing District to permit the expansion of industrial uses from the parcel to the south.
- To the north are undeveloped lands and distribution centers in the M, Manufacturing and L-M, Limited Manufacturing districts. To the south is a tractor trailer storage and sales facility in the M, Manufacturing District. To the east is a multi-unit residential development in the R, Rural District. To the west are railroad right-of-ways.
- o The site is located within the boundaries of the *South Central Accord Amendment* (2000), which recommends "Industrial" land uses at this location
- o The site is located within the boundaries of the Far South Columbus Area Commission, whose recommendation is for approval. However, Staff had not received the recommendation form at the time this report was finalized.
- Concurrent CV19-019 has been filed to reduce the open storage setbacks from the adjacent residential district, public street, and interior lot lines. That request will be heard by City Council and will not be considered at this Development Commission meeting.
- o The *Columbus Thoroughfare Plan* identifies Canal Road as a C arterial requiring a minimum of 30 feet of right-of-way from centerline.

## **<u>CITY DEPARTMENTS' RECOMMENDATION:</u>** Approval.

The requested M, Manufacturing District will allow industrial uses, including the expansion of a tractor trailer storage and sales facility, that is consistent with the recommendations of the *South Central Accord Amendment* for industrial uses on the site.