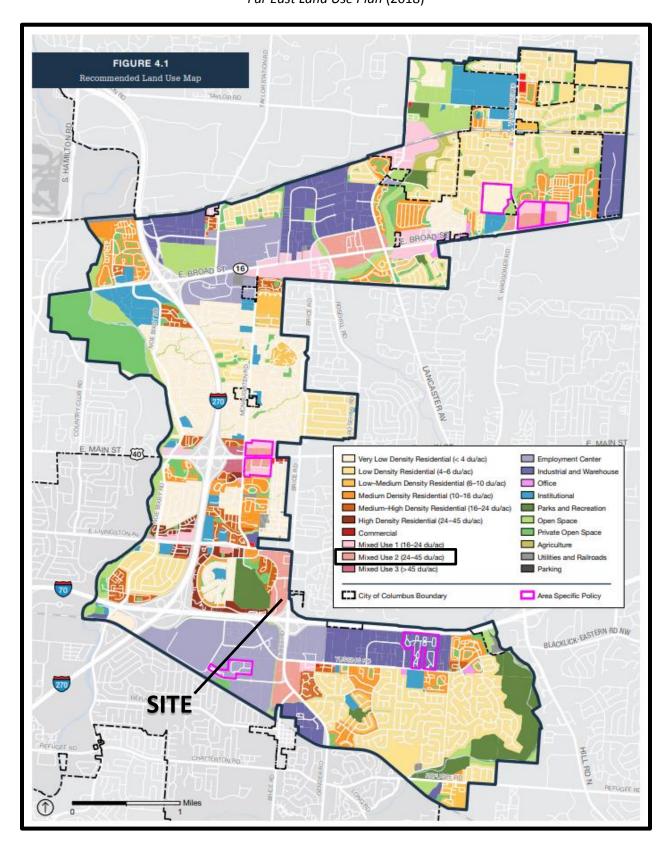

The site is not subject to a commercial overlay nor a planning overlay and it is not a historic site. The site is located within the boundaries of the Far East Area Commission. The Site is also located within the McNaughten-Brice Subarea of the recently adopted Far East Land Use Plan (C2P2). The Plan recommends Mixed Use 2 use classification for the Site. This is a Commercial classification with residential uses supported at 24-45 dwelling units per acre. The designation does not require a mix of uses, but instead promotes mixed use development where it is a viable development scenario. This Site is not subject to an Area Specific Policy of the Plan.