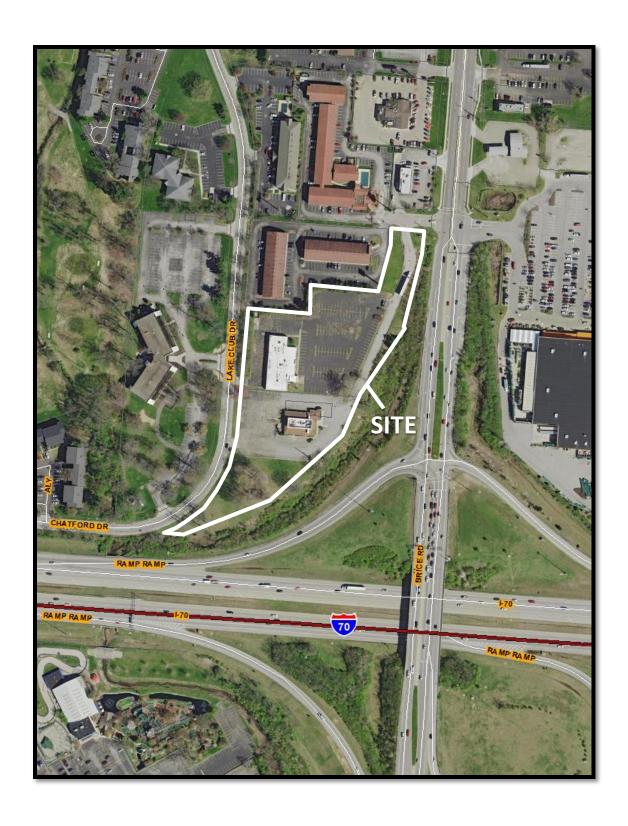

Date: September 18, 2019

The Applicant submits this Statement of Hardship in support of its Council Variance Application. The Site is located on the west side of Brice Road, immediately north of the Interstate 70 on ramp. The site consists of three parcels, PID: 010-017977, 010-182944, and 010-019424, is zoned C-4, Regional Scale Commercial, and is bordered on the north and west by C-4 property. These properties were developed with a Bob Evans and a Chi Chi's restaurant, but have long sat vacant and derelict. The applicant seeks this Council Variance to preserve the underlying appropriate commercial use and development rights, and to use the property for the foreseeable future for a flex-office use. The applicant will be relocating to this property from his present location in Pickerington along with 55 new jobs to the City of Columbus.

The Applicant proposes the development of an approximately 5,000 square foot office space for his concrete contracting business home office, attached to approximately 28,000 square feet of warehouse and interior space for vehicles used in the daily operation of the property. The development will strive to implement C2P2 Design Guidelines in its construction.

Applicant respectfully requests the following council and area variances:

- 1. Section 3356.03 C-4 Permitted Uses. Applicant requests a council variance to Section 3363.03 to allow redevelopment of the property as a flex office use for a concrete contracting company.
- 2. Section 3312.27 Parking Setback. This section requires a parking setback of 10 feet from the street right-of-way line, while the Applicant proposes to maintain parking setback lines of 0 feet.
- 3. Section 3356.11 C-4 District Setback Line. This section requires a building setback line of 80 feet along Brice Road and 25 feet along Lake Club Drive and the freeway ramp, while the Applicant proposes a building setback line of zero feet for an 8' tall fence along the perimeter of the property.

The proposed parking setback reduction is requested as a result of practical difficulties. The shape of the Site is so oddly shaped that, for an approximate 33,000 square foot structure to fit, parking must be pushed toward the right-of-way to ensure that there is safe circulation and appropriate numbers of parking provided. The requested area variance is not substantial and does not substantially alter the neighborhood. It is common that properties on the west side of Lake Club Drive either have reduce parking setbacks or at least pavement which goes very close to Lake Club Drive. The variance would not adversely affect the delivery of governmental services. The Applicant submits that the spirit and intent behind the zoning requirement would be observed and substantial justice done by granting the variance.