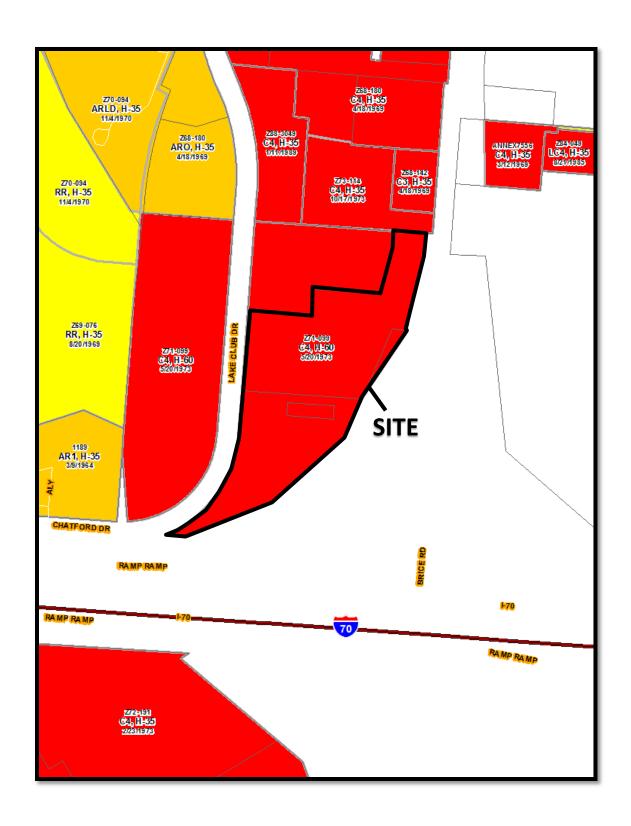

Date: September 18, 2019

The Applicant submits this Statement of Hardship in support of its Council Variance Application. The Site is located on the west side of Brice Road, immediately north of the Interstate 70 on ramp. The site consists of three parcels, PID: 010-017977, 010-182944, and 010-019424, is zoned C-4, Regional Scale Commercial, and is bordered on the north and west by C-4 property. These properties were developed with a Bob Evans and a Chi Chi's restaurant, but have long sat vacant and derelict. The applicant seeks this Council Variance to preserve the underlying appropriate commercial use and development rights, and to use the property for the foreseeable future for a flex-office use. The applicant will be relocating to this property from his present location in Pickerington along with 55 new jobs to the City of Columbus.

The proposed use will not adversely affect the surrounding property or surrounding neighborhood. The surrounding properties are all zoned C-4 for regional scale commercial use. Further, most of the Site's western boundary is bordered by the Brice Road on-ramp to Interstate 70. Applicant's proposed vehicle storage is a less objectionable warehouse use and its scope is limited so that objectionable uses cannot be on the Site in the future.

The proposed parking setback reduction is requested as a result of practical difficulties. The shape of the Site is so oddly shaped that, for an approximate 33,000 square foot structure to fit, parking must be pushed toward the right-of-way to ensure that there is safe circulation and appropriate numbers of parking provided. The requested area variance is not substantial and does not substantially alter the neighborhood. It is common that properties on the west side of Lake Club Drive either have reduce parking setbacks or at least pavement which goes very close to Lake Club Drive. The variance would not adversely affect the delivery of governmental services. The Applicant submits that the spirit and intent behind the zoning requirement would be observed and substantial justice done by granting the variance.