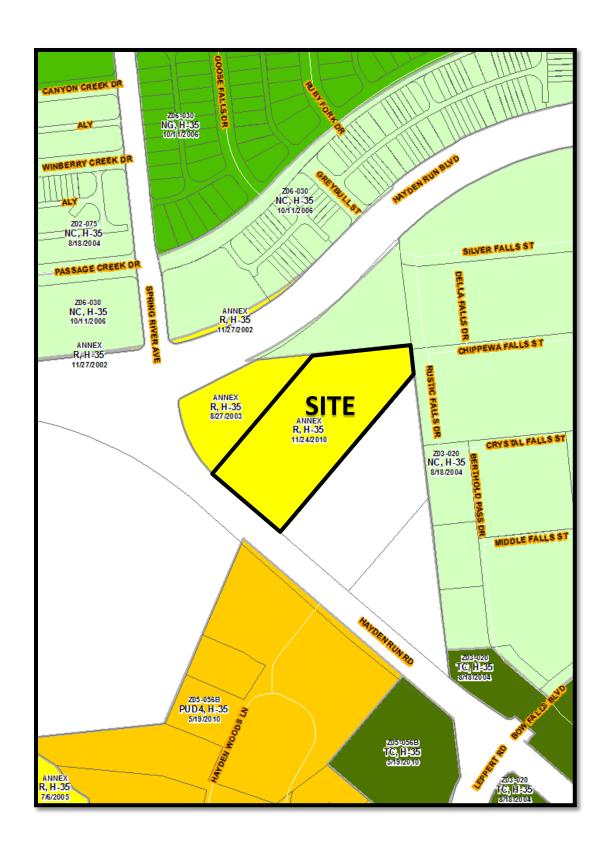

2

STAFF REPORT DEVELOPMENT COMMISSION ZONING MEETING CITY OF COLUMBUS, OHIO JANUARY 10, 2019

7. **APPLICATION**: **Z18-070** 

**Location:** 6514 HAYDEN RUN ROAD (43026), being 3.4± acres located

east side of Hayden Run Road, 230± feet south of Hayden Run

Boulevard (010-289814; Hayden Run Civic Association).

**Existing Zoning:** R, Rural District.

**Request:** CPD, Commercial Planned Development District (H-35).

**Proposed Use:** Commercial development.

**Applicant(s):** Hayden Development LLC; c/o Jeffrey L. Brown, Atty.; 37 West

- o To the north and east are multi-unit residential complexes in the NC, Neighborhood Center District of a TND development. To the south and west are single-unit dwellings in the R-SRR, Semi-Rural Residential District of Washington Township and a multi-unit residential development in the PUD-4, Planned Unit Development District.
- o The site is within the planning area of the *Interim Hayden Run Corridor Plan* (2004), which recommends "neighborhood center" at this location. Additionally, this site is within a Planning area that adopted the *Columbus Citywide Planning Policies (C2P2) Design Guidelines* (2018).
- o The site is located within the boundaries of the Hayden Run Civic Association, whose recommendation is for approval.
- o The development text includes establishes C-4, Commercial District uses and supplemental development standards that address setbacks, access, landscaping, and graphics, as well as a site plan and building elevations. Variances to building setback and minimum number of parking spaces required are included.
- o The Columbus Thoroughfare Plan identifies Hayden Run Road as a C arterial requiring a minimum of 30 feet of right-of-way from centerline.

Z18-070 6514 Hayden Run Road Approximately 3.4 acres From R to CPD

Z18-070 6514 Hayden Run Road Approximately 3.4 acres From R to CPD

(PL