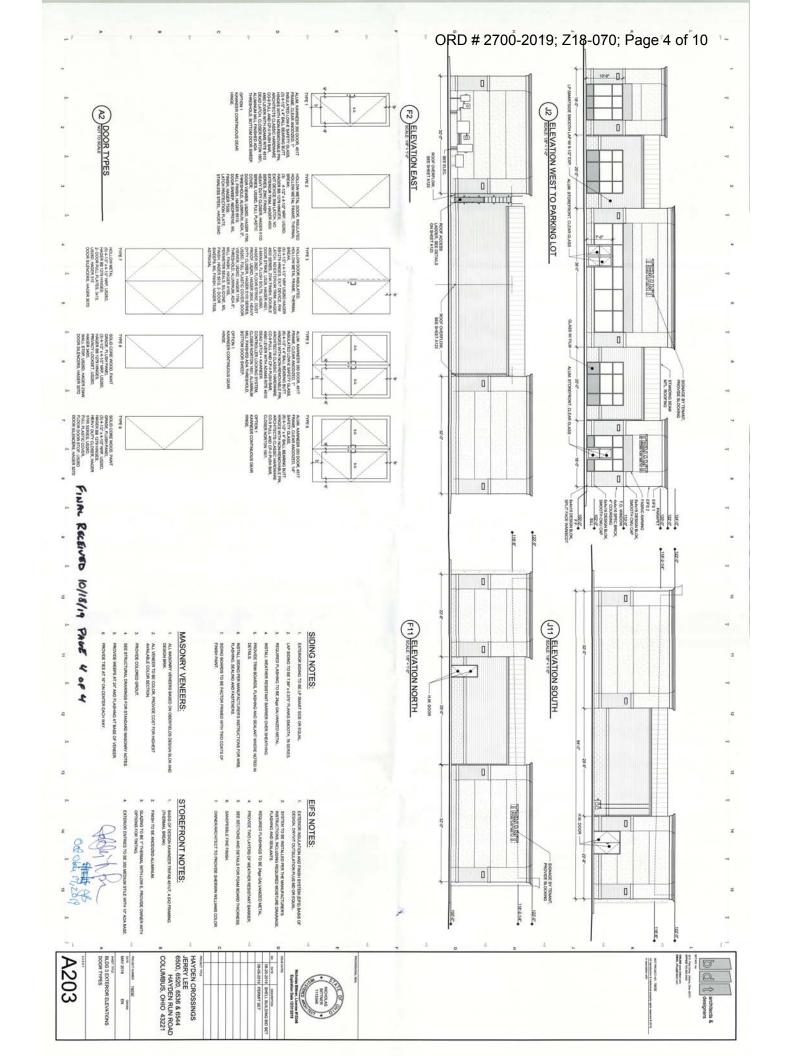

- o To the north and east are multi-unit residential complexes in the NC, Neighborhood Center District of a TND development. To the south and west are single-unit dwellings in the R-SRR, Semi-Rural Residential District of Washington Township and a multi-unit residential development in the PUD-4, Planned Unit Development District.
- o The site is within the planning area of the *Interim Hayden Run Corridor Plan* (2004), which recommends "neighborhood center" at this location. Additionally, this site is within a Planning area that adopted the *Columbus Citywide Planning Policies (C2P2) Design Guidelines* (2018).
- o The site is located within the boundaries of the Hayden Run Civic Association, whose recommendation is for approval.
- o The development text includes establishes C-4, Commercial District uses and supplemental development standards that address setbacks, access, landscaping, and graphics, as well as a site plan and building elevations. Variances to building setback and minimum number of parking spaces required are included.
- o The Columbus Thoroughfare Plan identifies Hayden Run Road as a C arterial requiring a minimum of 30 feet of right-of-way from centerline.