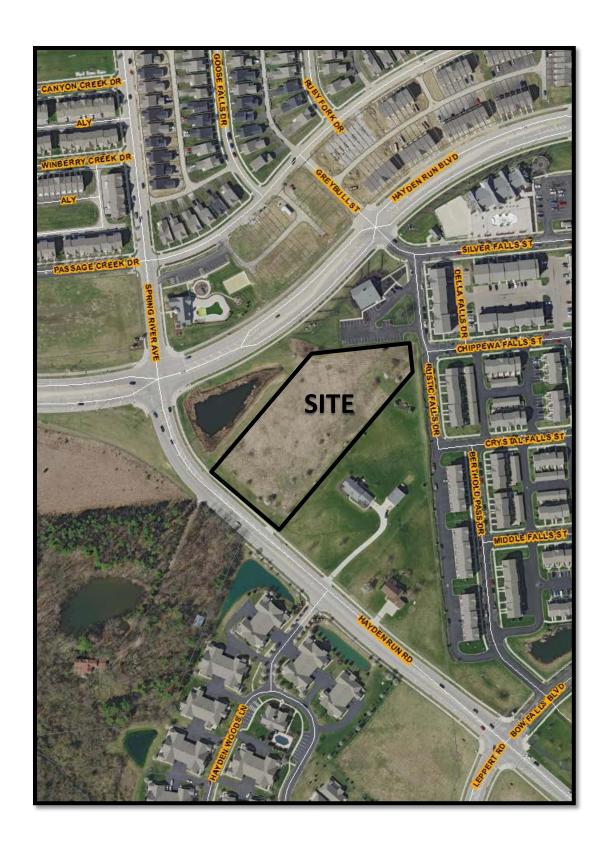

2

STAFF REPORT DEVELOPMENT COMMISSION ZONING MEETING CITY OF COLUMBUS, OHIO JANUARY 10, 2019

7. **APPLICATION**: **Z18-070** 

**Location:** 6514 HAYDEN RUN ROAD (43026), being 3.4± acres located

east side of Hayden Run Road, 230± feet south of Hayden Run

Boulevard (010-289814; Hayden Run Civic Association).

**Existing Zoning:** R, Rural District.

**Request:** CPD, Commercial Planned Development District (H-35).

**Proposed Use:** Commercial development.

**Applicant(s):** Hayden Development LLC; c/o Jeffrey L. Brown, Atty.; 37 West

- o To the north and east are multi-unit residential complexes in the NC, Neighborhood Center District of a TND development. To the south and west are single-unit dwellings in the R-SRR, Semi-Rural Residential District of Washington Township and a multi-unit residential development in the PUD-4, Planned Unit Development District.
- o The site is within the planning area of the *Interim Hayden Run Corridor Plan* (2004), which recommends "neighborhood center" at this location. Additionally, this site is within a Planning area that adopted the *Columbus Citywide Planning Policies (C2P2) Design Guidelines* (2018).
- o The site is located within the boundaries of the Hayden Run Civic Association, whose recommendation is for approval.
- o The development text includes establishes C-4, Commercial District uses and supplemental development standards that address setbacks, access, landscaping, and graphics, as well as a site plan and building elevations. Variances to building setback and minimum number of parking spaces required are included.
- o The Columbus Thoroughfare Plan identifies Hayden Run Road as a C arterial requiring a minimum of 30 feet of right-of-way from centerline.