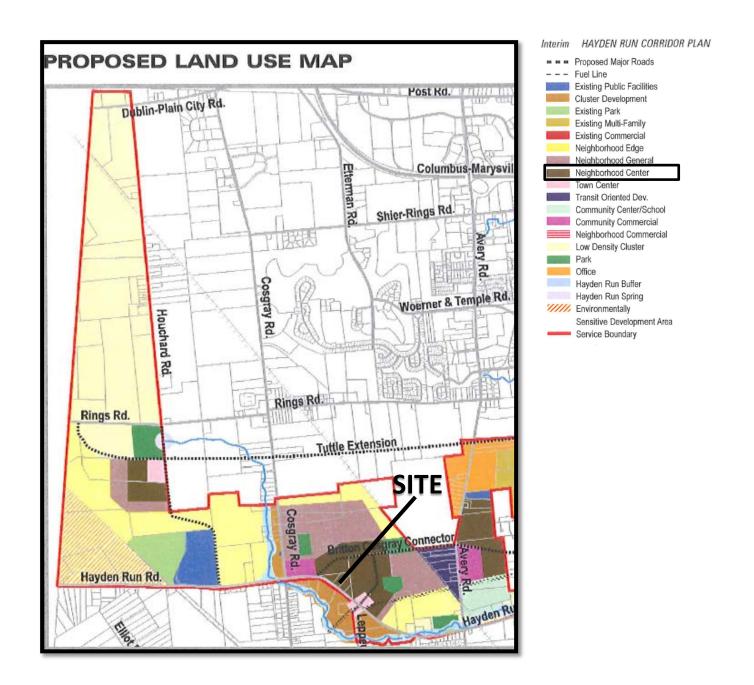

- o To the north and east are multi-unit residential complexes in the NC, Neighborhood Center District of a TND development. To the south and west are single-unit dwellings in the R-SRR, Semi-Rural Residential District of Washington Township and a multi-unit residential development in the PUD-4, Planned Unit Development District.
- o The site is within the planning area of the *Interim Hayden Run Corridor Plan* (2004), which recommends "neighborhood center" at this location. Additionally, this site is within a Planning area that adopted the *Columbus Citywide Planning Policies (C2P2) Design Guidelines* (2018).
- o The site is located within the boundaries of the Hayden Run Civic Association, whose recommendation is for approval.
- o The development text includes establishes C-4, Commercial District uses and supplemental development standards that address setbacks, access, landscaping, and graphics, as well as a site plan and building elevations. Variances to building setback and minimum number of parking spaces required are included.
- o The Columbus Thoroughfare Plan identifies Hayden Run Road as a C arterial requiring a minimum of 30 feet of right-of-way from centerline.

#### **CITY DEPARTMENTS' RECOMMENDATION:** Approval.

The requested CPD, Commercial Planned Development District will allow a commercial development on the site that is consistent with the recommendations of the *Interim Hayden Run Corridor Plan* and the *Columbus Citywide Planning Policies (C2P2) Design Guidelines* and compatible with the surrounding multi-unit developments.