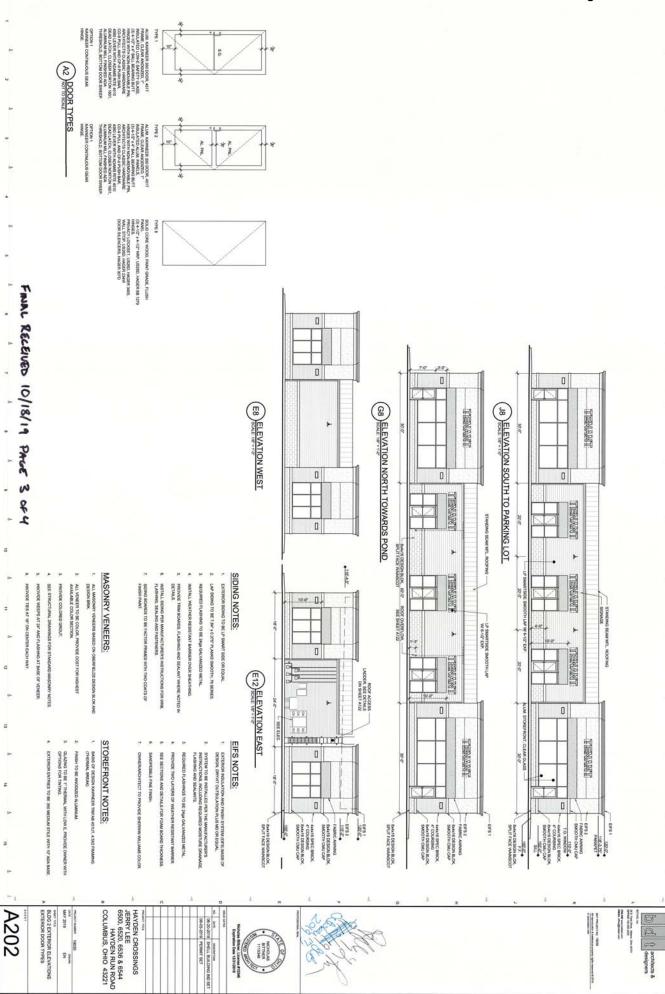

- o To the north and east are multi-unit residential complexes in the NC, Neighborhood Center District of a TND development. To the south and west are single-unit dwellings in the R-SRR, Semi-Rural Residential District of Washington Township and a multi-unit residential development in the PUD-4, Planned Unit Development District.
- o The site is within the planning area of the *Interim Hayden Run Corridor Plan* (2004), which recommends "neighborhood center" at this location. Additionally, this site is within a Planning area that adopted the *Columbus Citywide Planning Policies (C2P2) Design Guidelines* (2018).
- o The site is located within the boundaries of the Hayden Run Civic Association, whose recommendation is for approval.
- o The development text includes establishes C-4, Commercial District uses and supplemental development standards that address setbacks, access, landscaping, and graphics, as well as a site plan and building elevations. Variances to building setback and minimum number of parking spaces required are included.
- o The Columbus Thoroughfare Plan identifies Hayden Run Road as a C arterial requiring a minimum of 30 feet of right-of-way from centerline.