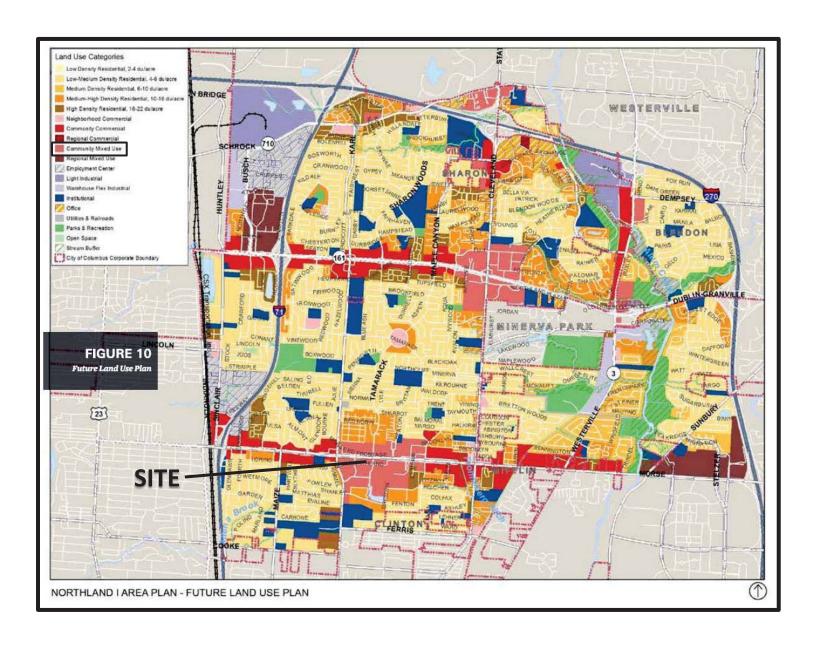

- o The site is surrounded by commercial development in the C-4, Commercial District.
- The site is subject to the Morse Road Regional Commercial Overlay (RCO) and is located within the boundaries of the *Northland 1 Area Plan* (2014), which recommends "Community Mixed Use" land uses for this location. The plan also includes recommendations regarding graphics within the RCO.
- The site is located within the boundaries of the Northland Community Council, whose recommendation is for approval.
- The development text commits to a site plan and elevations and includes development standards addressing setbacks, site access, landscaping, building design, outdoor display areas, and graphics provisions.
- The Columbus Thoroughfare Plan identifies this portion of Morse Road as a Suburban Commuter Corridor with 220 feet of right-of-way.

# **<u>CITY DEPARTMENTS' RECOMMENDATION</u>**: Approval.

The requested CPD, Commercial Planned Development District will allow a fuel sales facility that is compatible with the development standards of adjacent commercial developments. The proposal is also consistent with the land use and graphics recommendations of the *Northland I Area Plan*.