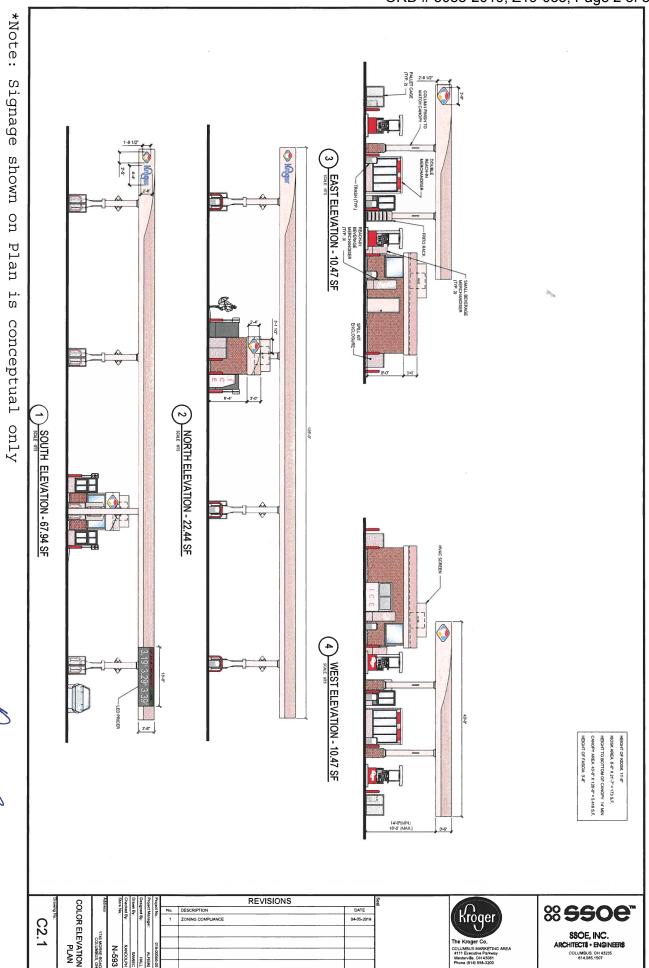

ORD # 3085-2019; Z19-033; Page 1 of 8 (1) 43-3" X 82-3" CANOPY (3,856 S.F.) (PROPOSED) (2) 8" X 21" - 7" KIOSK (173 S.F.) (PROPOSED) (3) 3'-0" X 5'-0" DISPENSER ISLAND (TYP. 7) (PROPOSED) SCHEDULE / PARCEL ID:
010-274392
ZONED: Cat Deser cosp.
039 4 - Red 10-20081/25
PK 010-274028 Applied to SHEET INDEX LEGEND CIVIL (BY SSOE)
2 07.23-2019 ZC-1...ZOMING CLEARANCE PLAN (1 OF 2)
3 07.23-2019 ZC-2...ZOMING CLEARANCE PLAN (2 OF 2)
4 2 07.23-2019 ZC-1....COLOR BLEWITION PLAN ISSUE/REVISION SHEET SHEET
DATE NO. NAME BONED! CA PROPOSED FUEL CENTER OWNER/DEVELOPER
THE KROGER COMPANY
4111 EXECUTIVE PARKWAY
WESTERWILLE OHIO 43081
COMTACT ALAN MICLOUGHLIN
FH (1619 685-3485 FRANKLIN COUNTY, OHIO PARCEL I.D. NUMBER: 010-289673-00 KROGER N593 ZONED: C-4 9 6 CIVIL ENGINEER
SSOE INC.
100 EAST CAMPUS VIEW BLV
COUMBUS, OH 43235
CONTACT BRYAN HALL
PH (64) 985-1307
FAX (64) 985-1723 illes of the second UEL CENTER PARCEL ID:
RIANG CREEN LIGHT OF CAPTURE CORE. LIGHT OF CAPTURE CORE. LIGHT OF CAPTURE CORE. C-4 STANDARD LEGEND SUBJECT NOTES
PROPOSED PROJECT MAL COMPAY WITH SECTIONS
337 O DUMPSTER, 337.33 LIGHTING, 337.2.7 SCREBIS
337.2.9 STRIPPNCMARRING, 337.2.43 SAFFACE AND
337.2.9 WHEEL STOPSICURE FIRM DATA
FLOOD ZONE X. AREA OF MININ
MAP NUMBER 35049C0185K
EFFECTIVE DATE: 8/17/2008 BUILDING HEIGHTS REQUIRED 2 SPACES
PROVIDED: 2 SPACES SITE DATA
AREA: 572,104 S.F.
ZONING: C-4 - COMMERCIAL
BUILDING: 173 S.F. (RIOSK) REMOVED
79 PARKING SPACES EXISTING: 596 PARKING SPACES PARKING DATA FRONT YARD SETBACK: 85,1 FT, (20 FT, REQUIRED M PARKING SETBACK: 19,1 FT, (10 FT, REQUIRED MIN.) SIDE YARD SETBACK: 51 FT, (25 FT, REQUIRED MIN.) DRIVE AISLE: 26 FT, MIN. FUEL SALES 2 SPACES / SITE OVERLAY DISTRICT MORSE ROAD REGIONAL COMME LOADING SPACE REQUIRED NONE AUTOMOBILE PARKING
REQUIRED 2 SPACES PER SITE (FUEL SALES)
PROVIDED: 22 SPACES MINIMUM 384 SPACES
MAXIMUM 545 SPACES LOCATION MAP Know what's Derove.
Call before you dig. REVISIONS Kroger **\$500** ZC-1 SSOE, INC. ARCHITECTS • ENGINEERS COLUMBUS. OH 43235 614.985.1507 08-15-201 N-593 08-27-2019