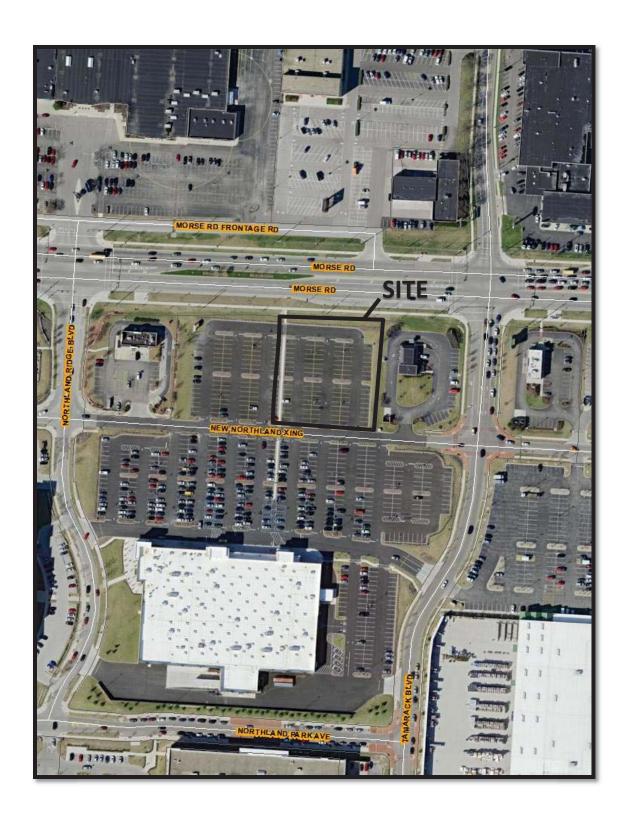

south side of Morse Road, 210± feet west of Tamarack

Boulevard (part of 010-289673; Northland Community Council).

**Existing Zoning:** C-4, Commercial District.

**Request:** CPD, Commercial Planned Development District (H-35).

- o The site is surrounded by commercial development in the C-4, Commercial District.
- The site is subject to the Morse Road Regional Commercial Overlay (RCO) and is located within the boundaries of the *Northland 1 Area Plan* (2014), which recommends "Community Mixed Use" land uses for this location. The plan also includes recommendations regarding graphics within the RCO.
- The site is located within the boundaries of the Northland Community Council, whose recommendation is for approval.
- The development text commits to a site plan and elevations and includes development standards addressing setbacks, site access, landscaping, building design, outdoor display areas, and graphics provisions.
- The Columbus Thoroughfare Plan identifies this portion of Morse Road as a Suburban Commuter Corridor with 220 feet of right-of-way.