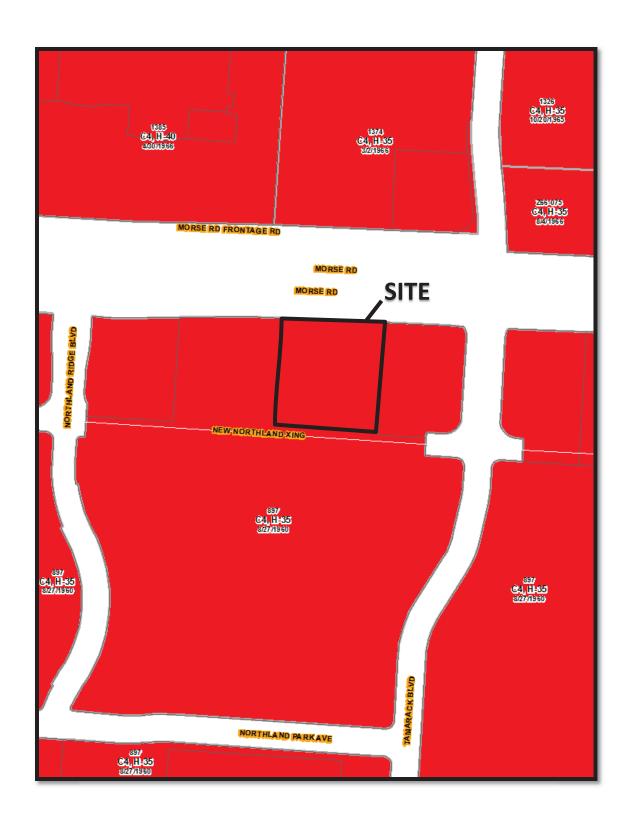

south side of Morse Road, 210± feet west of Tamarack

Boulevard (part of 010-289673; Northland Community Council).

**Existing Zoning:** C-4, Commercial District.

**Request:** CPD, Commercial Planned Development District (H-35).

- o The site is surrounded by commercial development in the C-4, Commercial District.
- The site is subject to the Morse Road Regional Commercial Overlay (RCO) and is located within the boundaries of the *Northland 1 Area Plan* (2014), which recommends "Community Mixed Use" land uses for this location. The plan also includes recommendations regarding graphics within the RCO.
- The site is located within the boundaries of the Northland Community Council, whose recommendation is for approval.
- The development text commits to a site plan and elevations and includes development standards addressing setbacks, site access, landscaping, building design, outdoor display areas, and graphics provisions.
- The Columbus Thoroughfare Plan identifies this portion of Morse Road as a Suburban Commuter Corridor with 220 feet of right-of-way.