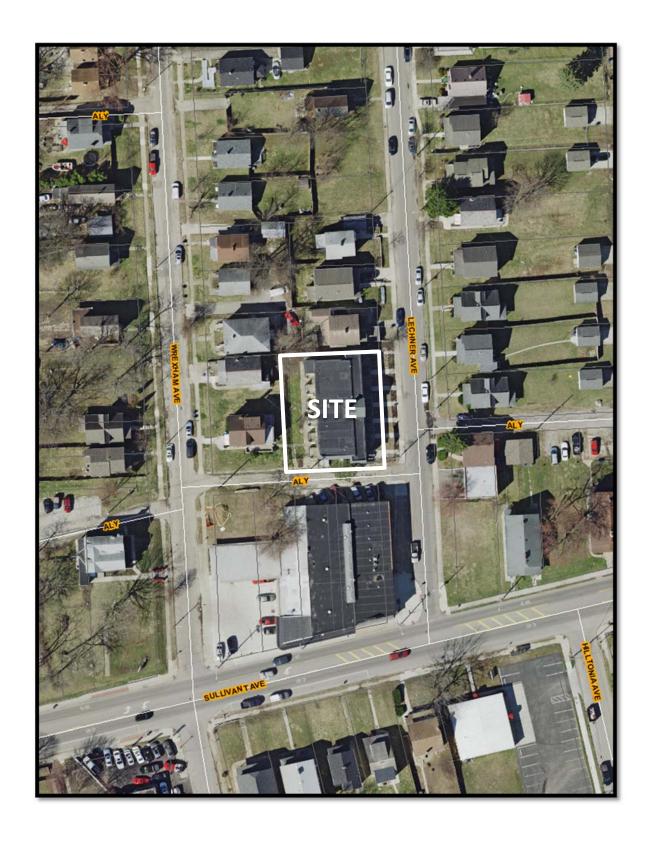

#### BACKGROUND:

- The 0.22± acre site consists of one parcel developed with a 12-unit apartment building that is zoned in the R-3, Residential District. The applicant requests the AR-2, Apartment Residential District to secure proper zoning for this nonconforming use.
- o To the north of the site are a two-unit dwelling and a single-unit dwelling in the R-3, Residential District. To the east across Lechner Avenue are single-unit dwellings in the R-3, Residential District, and a two-unit dwelling in the C-4, Commercial District. To the south is a mixed-use building in the C-4, Commercial District. To the west are a two unit dwelling and a four-unit dwelling in the R-3, Residential District.
- o This site is within the planning boundaries of the Hilltop Land Use Plan (2019), which recommends "Medium-High Density" (16-24 units/acre) residential uses at this location and includes adoption of Columbus Citywide Planning Policies (C2P2) Design Guidelines (2018).
- The site is located within the boundaries of the Greater Hilltop Area Commission whose recommendation was pending at the time this report was finalized.\*

#### **<u>CITY DEPARTMENTS' RECOMMENDATION</u>**: Approval.

The requested AR-2, Apartment Residential District will secure proper zoning for an existing 12unit apartment building. While the Hilltop Land Use Plan recommends medium-high density residential uses for this parcel, and the existing density of 54.5 unit/acre is within the "Very High Density" category of the Plan, Planning Division staff recognizes that the requested zoning conforms the existing use for a contributing structure. C2P2 Design Guidelines encourage building owners and developers to conserve and rehabilitate historic buildings and architectural elements. Planning Division staff encourages the applicant to consult with the Historic Preservation Office for any exterior work that may be performed on the building.