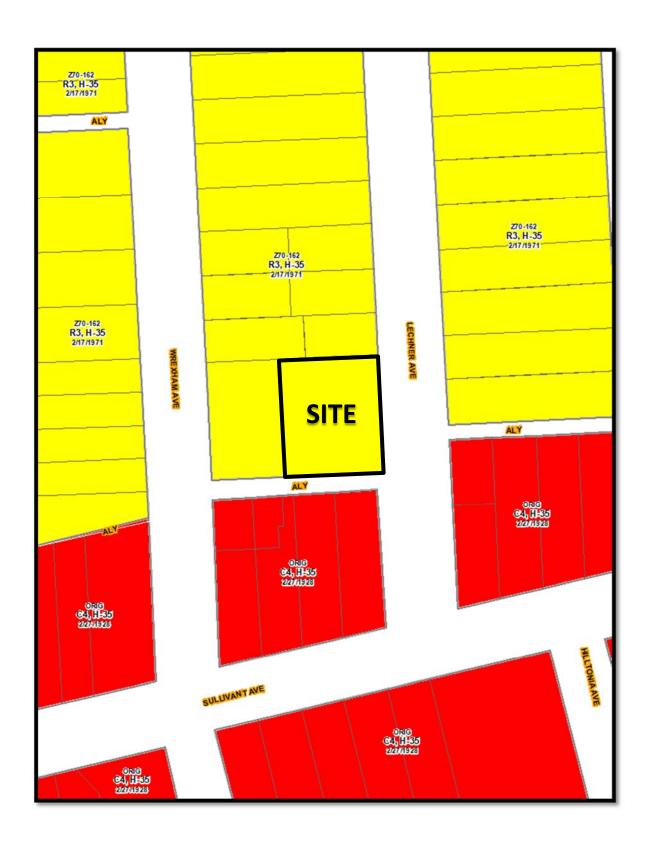

#### BACKGROUND:

- The 0.22± acre site consists of one parcel developed with a 12-unit apartment building that is zoned in the R-3, Residential District. The applicant requests the AR-2, Apartment Residential District to secure proper zoning for this nonconforming use.
- o To the north of the site are a two-unit dwelling and a single-unit dwelling in the R-3, Residential District. To the east across Lechner Avenue are single-unit dwellings in the R-3, Residential District, and a two-unit dwelling in the C-4, Commercial District. To the south is a mixed-use building in the C-4, Commercial District. To the west are a two unit dwelling and a four-unit dwelling in the R-3, Residential District.
- o This site is within the planning boundaries of the Hilltop Land Use Plan (2019), which recommends "Medium-High Density" (16-24 units/acre) residential uses at this location and includes adoption of Columbus Citywide Planning Policies (C2P2) Design Guidelines (2018).
- The site is located within the boundaries of the Greater Hilltop Area Commission whose recommendation was pending at the time this report was finalized.\*

#### **<u>CITY DEPARTMENTS' RECOMMENDATION</u>**: Approval.

The requested AR-2, Apartment Residential District will secure proper zoning for an existing 12unit apartment building. While the Hilltop Land Use Plan recommends medium-high density residential uses for this parcel, and the existing density of 54.5 unit/acre is within the "Very High Density" category of the Plan, Planning Division staff recognizes that the requested zoning conforms the existing use for a contributing structure. C2P2 Design Guidelines encourage building owners and developers to conserve and rehabilitate historic buildings and architectural elements. Planning Division staff encourages the applicant to consult with the Historic Preservation Office for any exterior work that may be performed on the building.