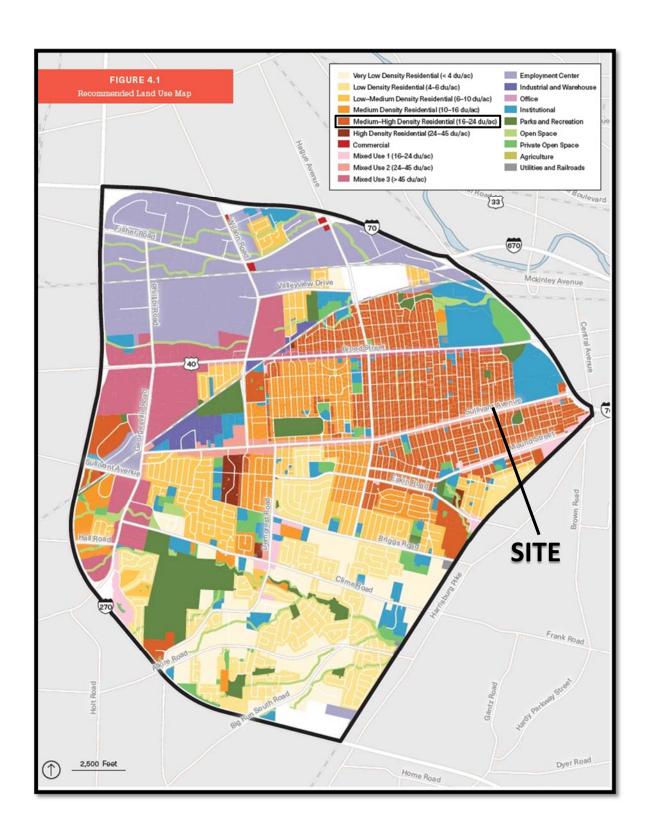

#### BACKGROUND:

- The 0.22± acre site consists of one parcel developed with a 12-unit apartment building that is zoned in the R-3, Residential District. The applicant requests the AR-2, Apartment Residential District to secure proper zoning for this nonconforming use.
- o To the north of the site are a two-unit dwelling and a single-unit dwelling in the R-3, Residential District. To the east across Lechner Avenue are single-unit dwellings in the R-3, Residential District, and a two-unit dwelling in the C-4, Commercial District. To the south is a mixed-use building in the C-4, Commercial District. To the west are a two unit dwelling and a four-unit dwelling in the R-3, Residential District.
- o This site is within the planning boundaries of the Hilltop Land Use Plan (2019), which recommends "Medium-High Density" (16-24 units/acre) residential uses at this location and includes adoption of Columbus Citywide Planning Policies (C2P2) Design Guidelines (2018).
- The site is located within the boundaries of the Greater Hilltop Area Commission whose recommendation was pending at the time this report was finalized.\*

#### **<u>CITY DEPARTMENTS' RECOMMENDATION</u>**: Approval.

The requested AR-2, Apartment Residential District will secure proper zoning for an existing 12unit apartment building. While the Hilltop Land Use Plan recommends medium-high density residential uses for this parcel, and the existing density of 54.5 unit/acre is within the "Very High Density" category of the Plan, Planning Division staff recognizes that the requested zoning conforms the existing use for a contributing structure. C2P2 Design Guidelines encourage building owners and developers to conserve and rehabilitate historic buildings and architectural elements. Planning Division staff encourages the applicant to consult with the Historic Preservation Office for any exterior work that may be performed on the building.