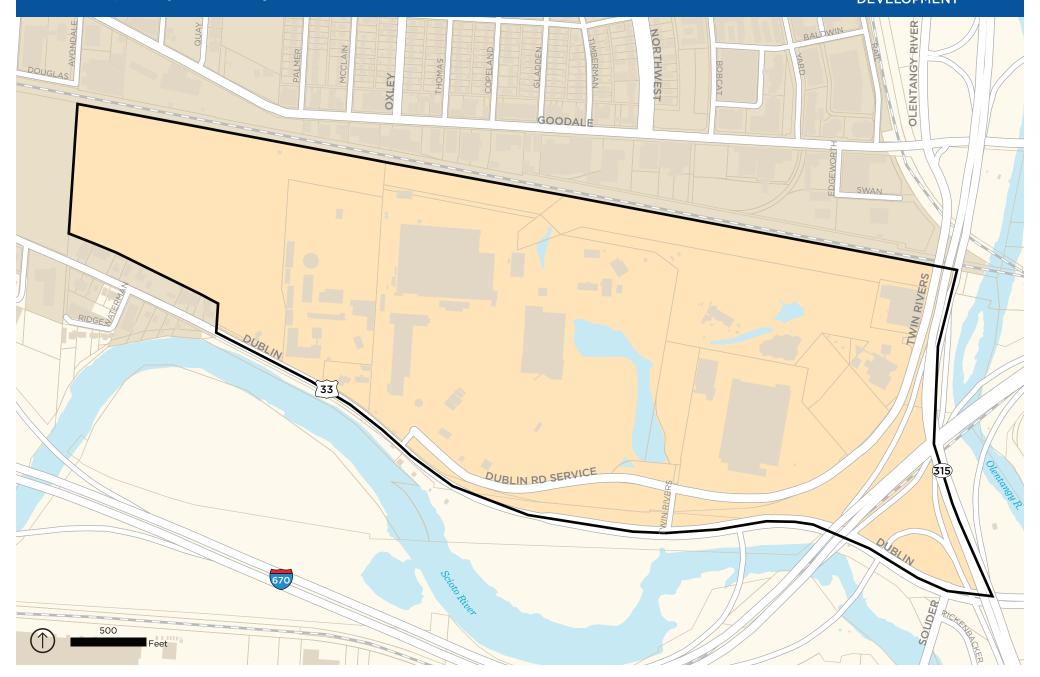

# **Grandview Crossing CRA**

## North

Bounded by the City of Columbus/City of Grandview Heights boundary line from Avondale Avenue to State Route 315.

### South

Bounded by the center line of Dublin Road from State Route 315 to the City of Columbus/City of Grandview Heights boundary line; then following the boundary line to the western border.

#### East

Bounded by State Route 315 from the City of Columbus/City of Grandview Heights boundary line to Dublin Road.

#### West

Bounded by the City of Columbus/City of Grandview Heights boundary line.