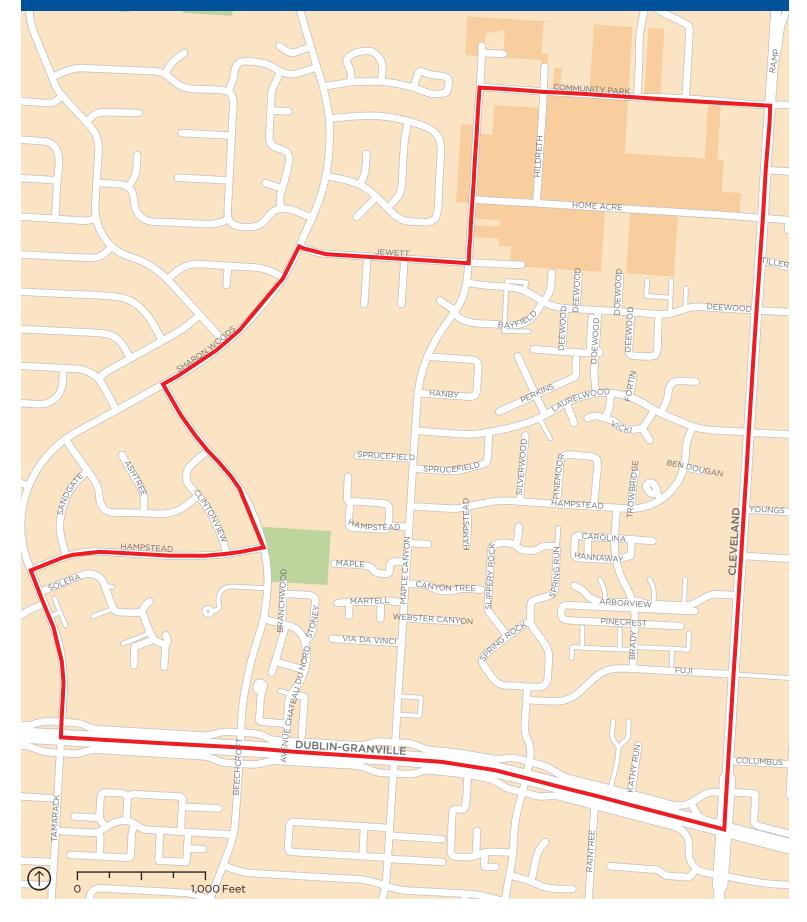

## Northland CRA

Bounded generally by Community Park Drive on the north, Cleveland Avenue on the east, E. Dublin-Granville Road on the south, and the Sharon Woods Boulevard on the west and more specifically described using the center line of the streets listed as follows:

- Beginning at the intersection of Maple Canyon Avenue and Community Park Drive;
- Thence easterly along the Community Park Drive to Cleveland Avenue;
- Thence southerly along Cleveland Avenue to E. Dublin Granville Road;
- Thence westerly along E. Dublin Granville Road to Sharon Woods Boulevard;
- Thence northerly along Sharon Woods Boulevard to Hampstead Drive;
- Thence easterly along Hampstead Drive to Beechcroft Road;
- Thence northerly along Beechcroft Road to Sharon Woods Boulevard;
- Thence northerly along Sharon Woods Boulevard to Jewett Drive;
- Thence easterly along Jewett Drive to Maple Canyon Avenue;
- Thence northerly along Maple Canyon Avenue to Community Park Drive, the place of beginning.