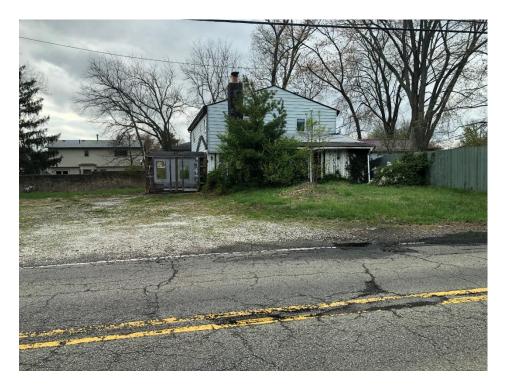

The results of the survey are as follows:

The Northland Community Reinvestment Area contains a mix of commercial and residential zoning.

Photos are representative of property conditions within the proposed CRA area. There are 1042 parcels located within the proposed area. All parcels are within the City of Columbus.

## 5771 Maple Canyon Ave.

6761Maple Canyon Ave

1231 Home Acre Dr

2361 Laurelwood Dr.

6082 Royal Oak Dr