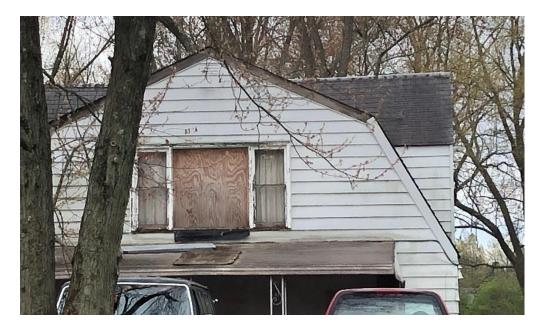

The results of the survey are as follows:

The Northland Community Reinvestment Area contains a mix of commercial and residential zoning.

Photos are representative of property conditions within the proposed CRA area. There are 1042 parcels located within the proposed area. All parcels are within the City of Columbus.

## 5771 Maple Canyon Ave.

6761Maple Canyon Ave

1231 Home Acre Dr

2361 Laurelwood Dr.

6082 Royal Oak Dr