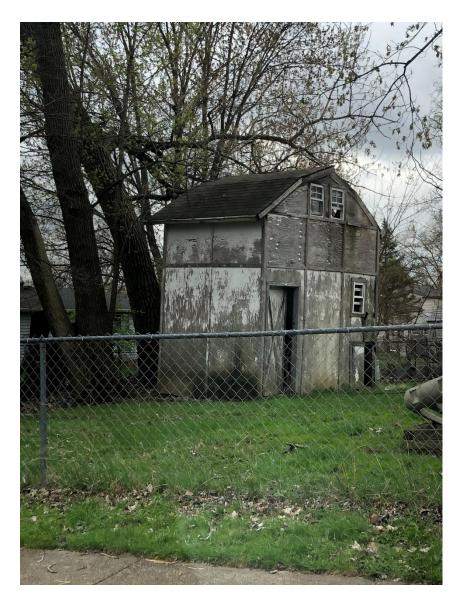

The results of the survey are as follows:

The Northland Community Reinvestment Area contains a mix of commercial and residential zoning.

Photos are representative of property conditions within the proposed CRA area. There are 1042 parcels located within the proposed area. All parcels are within the City of Columbus.