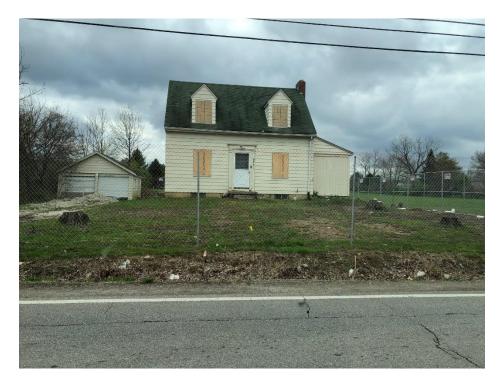

The results of the survey are as follows:

The Northland Community Reinvestment Area contains a mix of commercial and residential zoning.

Photos are representative of property conditions within the proposed CRA area. There are 1042 parcels located within the proposed area. All parcels are within the City of Columbus.

## 5771 Maple Canyon Ave.

6761Maple Canyon Ave

1231 Home Acre Dr

2361 Laurelwood Dr.

6082 Royal Oak Dr