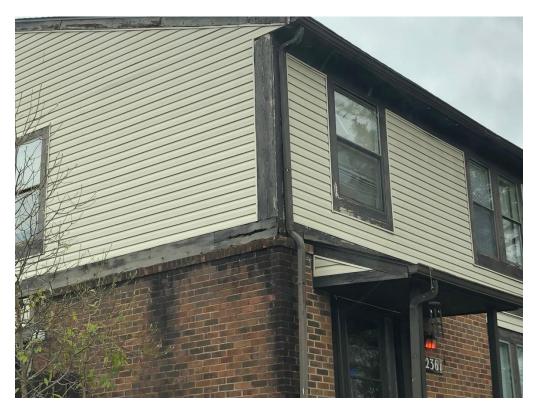

The results of the survey are as follows:

The Northland Community Reinvestment Area contains a mix of commercial and residential zoning.

Photos are representative of property conditions within the proposed CRA area. There are 1042 parcels located within the proposed area. All parcels are within the City of Columbus.

## 5771 Maple Canyon Ave.

6761Maple Canyon Ave

1231 Home Acre Dr

2361 Laurelwood Dr.

6082 Royal Oak Dr