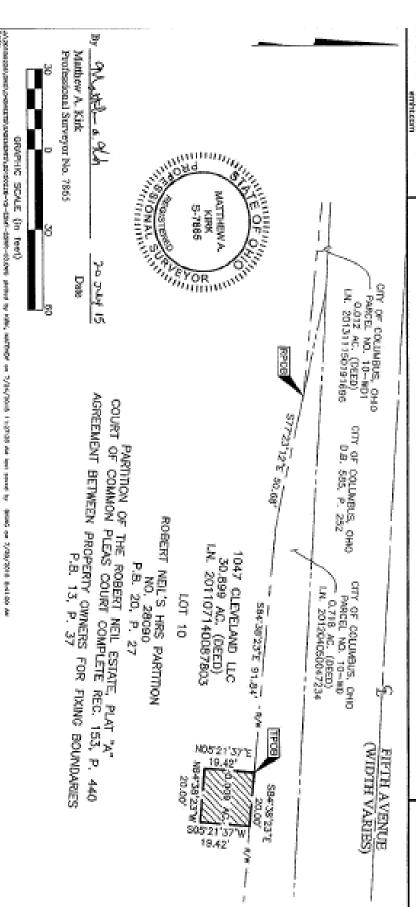

## Released Easement Area (Tract 1/4): 0.009 Acre+/-

Situated in the State of Ohio, County of Franklin, City of Columbus, in Half Section 4, Township 5, Range 22, Refugee Lands, being on, over and across that 30.899 acre tract of land conveyed to 1047 Cleveland LLC by deed of record in Instrument Number 201107140087803 (all references are to the records of the Recorder's Office, Franklin County, Ohio) and more particularly bounded and described as follows:

**Beginning, for reference,** at the southeasterly comer of that 0.012 acre tract conveyed as Parcel No. 10-WDI to City of Columbus, Ohio by deed of record in Instrument Number 201311150191696, a southwesterly comer of that 0.718 acre tract conveyed as Parcel No. 10-WD to City of Columbus, Ohio by deed of record in Instrument Number 201204050047234, being in the southerly right-of-way line of Fifth Avenue;

Thence with said southerly right of way line the following courses and distances:

- *South* 77°23′12″ *East*, a distance of 50.68feetto a point;
- South 84° 38' 23" East, a distance of 91.84 feet to the TRUE POINT OF BEGINNING for this description; and
- South 84° 38' 23" East, a distance of 20.00 feet to point;

Thence crossing said 30.899 acre tract the following courses and distances:

- South 05° 21' 37" West, a distance of 19.42 feet to a point;
- North 84° 38' 23" West, a distance of 20.00 feet to a point; and
- North 05° 21' 37" East, a distance of 19.42 feet to the TRUE POINT OF BEGINNING, containing 0.009 acre of land, more or less.

## SANITARY SEWER EASEMENT

HALF SECTION 4, TOWNSHIP 5, RANGE 22
REFUGEE LANDS
CITY OF COLUMBUS, COUNTY OF FRANKLIN, STATE OF OHIO

Solde: July 20, 2011
Solde: 1" = 30
Job No. 2015-022