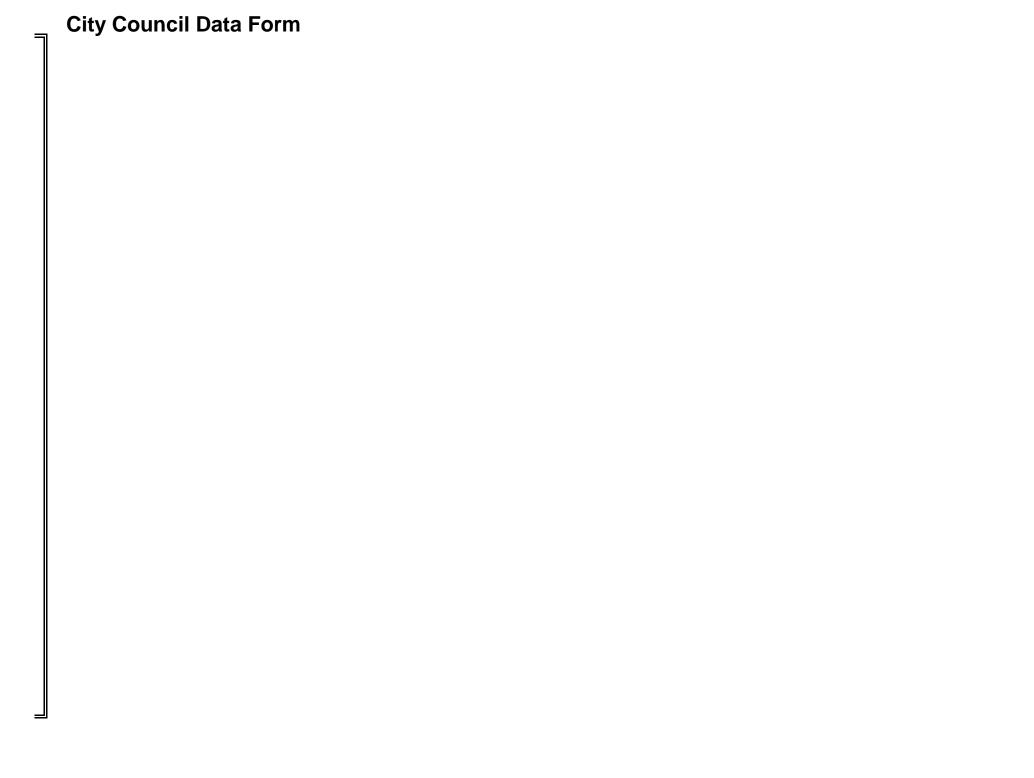

City Council Data Form

| Rezoning No.             | Z19-049                                      | Area Comm              | West Scioto Area Commission                           |
|--------------------------|----------------------------------------------|------------------------|-------------------------------------------------------|
| CV No.                   | CV19-103                                     |                        |                                                       |
|                          |                                              |                        |                                                       |
| Ordinance Nos.           | 0575-2020                                    | Dev Comm               | Approval (4-0), December 12, 2019 on the              |
|                          | 0576-2020                                    |                        | rezoning application.                                 |
|                          |                                              |                        |                                                       |
| Applicant                | Metro Development, LLC                       | Neighborhood Support   | Dispproval (0-8), October 17, 2019 from WSAC          |
|                          | c/o Jeffrey L. Brown, Attorney for Applicant |                        | on both the rezoning and CV applications.             |
| Ir-                      |                                              |                        |                                                       |
| Address                  | 4407 Trabue Rd. (43228)                      | Area Plan              | The Trabue/Roberts Plan (2011)                        |
|                          |                                              |                        |                                                       |
|                          |                                              | Compliance w Area Plan | Plan recommends low-medium density residential        |
| Applicant Phone          | Jefffrey L. Brown                            |                        | ues for the site. Increased density is suppported due |
|                          | 614-221-4255                                 |                        | to location along freeway & preservation/open space.  |
|                          |                                              | Proposed Use           | Multi-unit residential development.                   |
| Applicant Email          | jlbrown@smthandhale.com                      |                        |                                                       |
|                          |                                              |                        |                                                       |
|                          | <br>                                         |                        |                                                       |
| Final Action             | _                                            | Reason for Rejection   |                                                       |
|                          |                                              |                        | <i>(</i> , , , , , )                                  |
| N.C.                     | (leave blank)                                |                        | (leave blank)                                         |
| Vote                     | ╣                                            | Known Opposition       | Oppostion from adjacent Brookhollow subdivision       |
|                          | (la constituent)                             |                        | and the West Scioto Area Commission                   |
| Vote Date                | (leave blank)                                |                        |                                                       |
| vote Date                | ╣                                            |                        |                                                       |
|                          | (leave blank)                                |                        |                                                       |
| Staff Recommendation     |                                              |                        |                                                       |
| Stail Necollillelluation |                                              |                        |                                                       |
|                          |                                              |                        |                                                       |
|                          |                                              | <u> </u>               |                                                       |