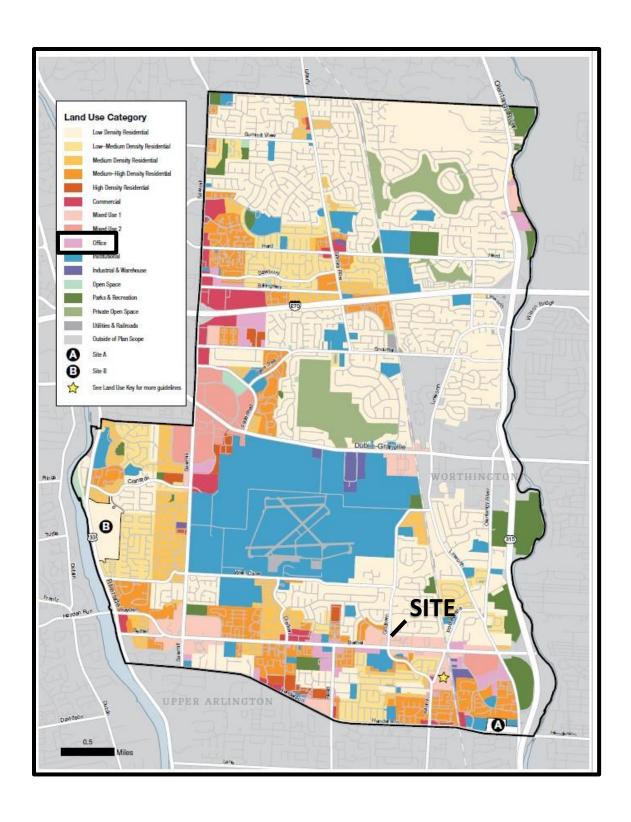

## Statement of Hardship

CV20-050

5260 Godown Road

The site is zoned, L-C-2, Limited Commercial District and is developed with a non-conforming single-unit dwelling. The Council variance is needed for financing and tax purposes. The site is compatible with adjacent single-unit dwellings and will not add an incompatible use.