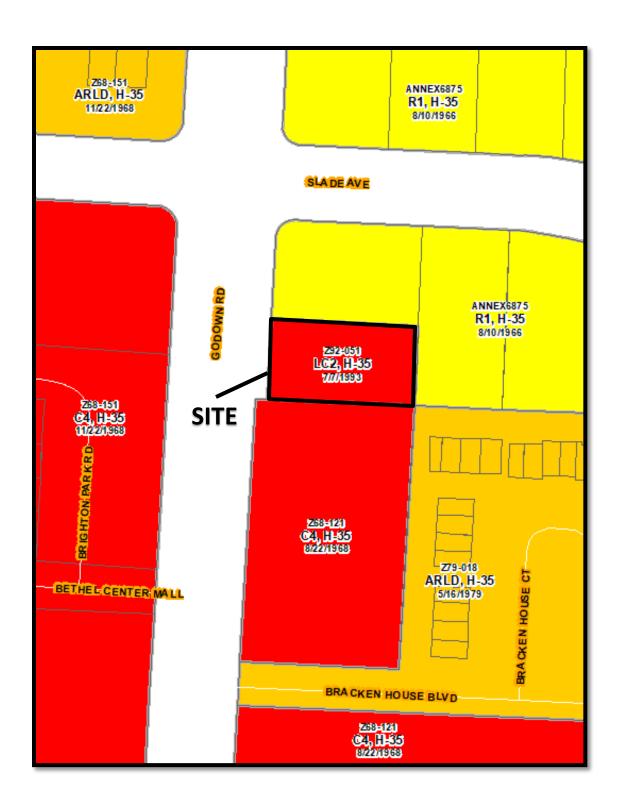

## Statement of Hardship

CV20-050

5260 Godown Road

The site is zoned, L-C-2, Limited Commercial District and is developed with a non-conforming single-unit dwelling. The Council variance is needed for financing and tax purposes. The site is compatible with adjacent single-unit dwellings and will not add an incompatible use.