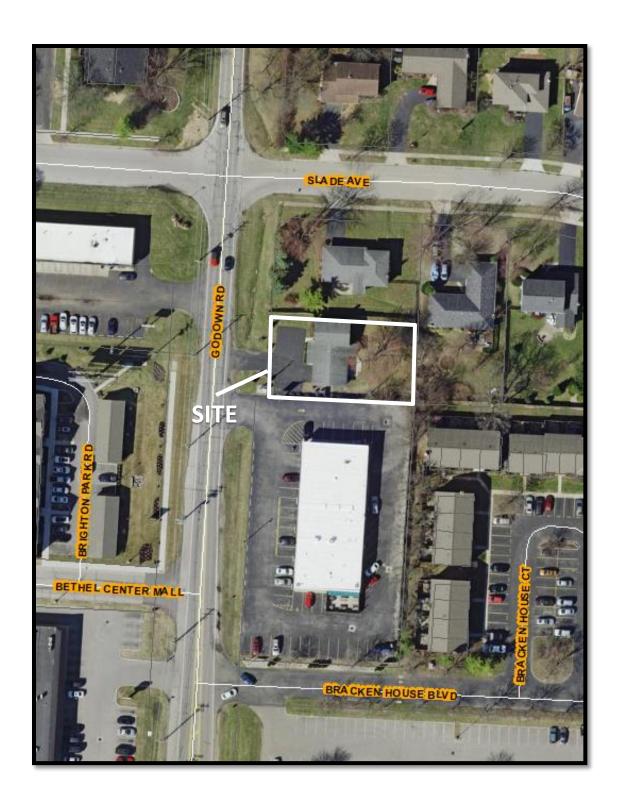

## Statement of Hardship

CV20-050

5260 Godown Road

The site is zoned, L-C-2, Limited Commercial District and is developed with a non-conforming single-unit dwelling. The Council variance is needed for financing and tax purposes. The site is compatible with adjacent single-unit dwellings and will not add an incompatible use.