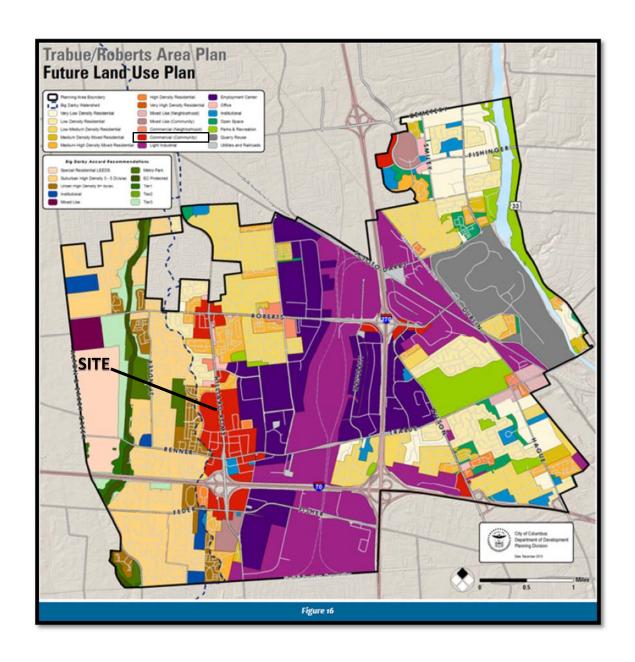

#### **BACKGROUND:**

- The 1.26± acre site is developed with a 6,420 square foot eating and drinking establishment in the CPD, Commercial Planned Development District. The applicant requests a new CPD district to allow for a future lot split, resulting in two subareas. Subarea A will contain a new eating and drinking establishment, while the existing building in Subarea B will be partially demolished and renovated for two eating and drinking establishments.
- North, south, east and west of the site is a mix of commercial retail and eating and drinking establishments in the CPD, Commercial Planned Development, and L-C-4, Limited Commercial districts.
- The site is located within the planning boundaries of the *Trabue/Roberts Area Plan* (2011), which recommends community commercial land uses at this location.
- o The site is located within the boundaries of the Far West Side Area Commission, whose recommendation is for approval.
- The CPD text establishes use restrictions and supplemental development standards for each subarea that address building and parking setbacks, traffic access and parking, street trees, landscaping, and includes a commitment to develop the site in accordance with the submitted site plan. The text includes variances for stacking, parking lot shade trees, maneuvering, parking setback line, and minimum number of parking spaces required.
- The Columbus Multimodal Thoroughfare Plan identifies this portion of Hilliard & Rome Road as a Suburban Commuter Corridor requiring 120 feet of right-of-way.

### **CITY DEPARTMENTS' RECOMMENDATION:** Approval.

The proposed CPD, Commercial Planned Development District will permit a future lot split resulting in a new eating and drinking establishment (Subarea A) and redevelopment of the existing building into an eating and drinking establishment (Subarea B). The CPD text establishes appropriate land use restrictions supplemental development standards. The proposal is consistent with the *Trabue/Roberts Area Plan's* recommendation for community commercial land uses at this location.