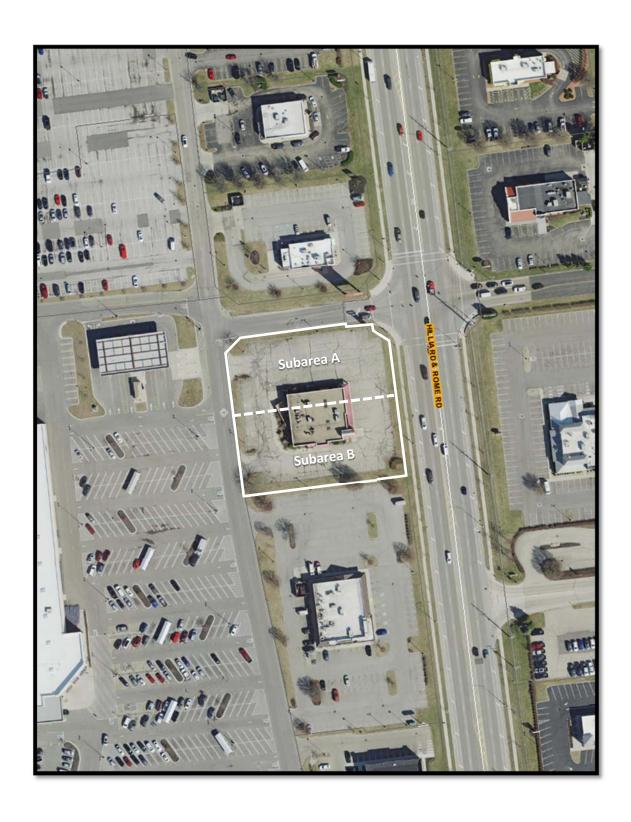

#### **BACKGROUND:**

- The 1.26± acre site is developed with a 6,420 square foot eating and drinking establishment in the CPD, Commercial Planned Development District. The applicant requests a new CPD district to allow for a future lot split, resulting in two subareas. Subarea A will contain a new eating and drinking establishment, while the existing building in Subarea B will be partially demolished and renovated for two eating and drinking establishments.
- North, south, east and west of the site is a mix of commercial retail and eating and drinking establishments in the CPD, Commercial Planned Development, and L-C-4, Limited Commercial districts.
- The site is located within the planning boundaries of the *Trabue/Roberts Area Plan* (2011), which recommends community commercial land uses at this location.
- o The site is located within the boundaries of the Far West Side Area Commission, whose recommendation is for approval.
- The CPD text establishes use restrictions and supplemental development standards for each subarea that address building and parking setbacks, traffic access and parking, street trees, landscaping, and includes a commitment to develop the site in accordance with the submitted site plan. The text includes variances for stacking, parking lot shade trees, maneuvering, parking setback line, and minimum number of parking spaces required.
- The Columbus Multimodal Thoroughfare Plan identifies this portion of Hilliard & Rome Road as a Suburban Commuter Corridor requiring 120 feet of right-of-way.