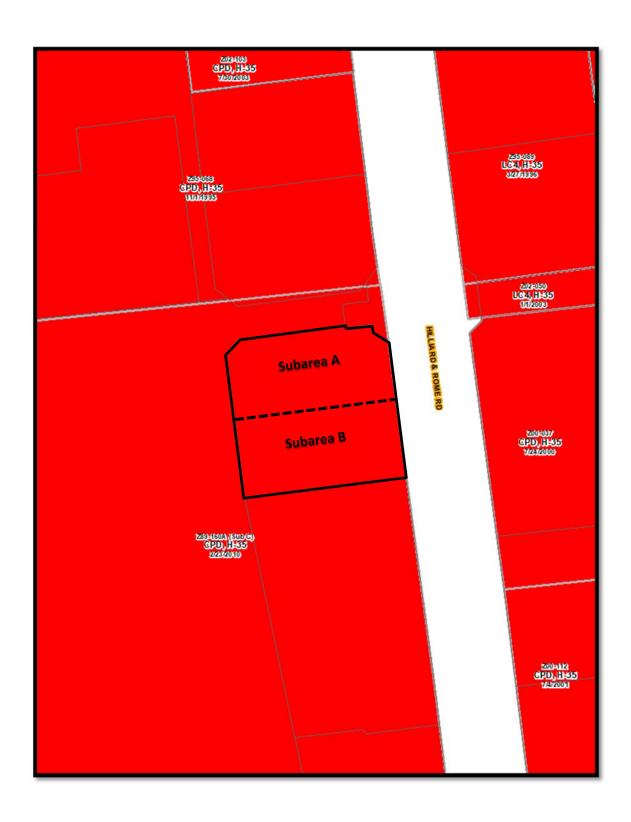

#### **BACKGROUND:**

- The 1.26± acre site is developed with a 6,420 square foot eating and drinking establishment in the CPD, Commercial Planned Development District. The applicant requests a new CPD district to allow for a future lot split, resulting in two subareas. Subarea A will contain a new eating and drinking establishment, while the existing building in Subarea B will be partially demolished and renovated for two eating and drinking establishments.
- North, south, east and west of the site is a mix of commercial retail and eating and drinking establishments in the CPD, Commercial Planned Development, and L-C-4, Limited Commercial districts.
- The site is located within the planning boundaries of the *Trabue/Roberts Area Plan* (2011), which recommends community commercial land uses at this location.
- o The site is located within the boundaries of the Far West Side Area Commission, whose recommendation is for approval.
- The CPD text establishes use restrictions and supplemental development standards for each subarea that address building and parking setbacks, traffic access and parking, street trees, landscaping, and includes a commitment to develop the site in accordance with the submitted site plan. The text includes variances for stacking, parking lot shade trees, maneuvering, parking setback line, and minimum number of parking spaces required.
- The Columbus Multimodal Thoroughfare Plan identifies this portion of Hilliard & Rome Road as a Suburban Commuter Corridor requiring 120 feet of right-of-way.