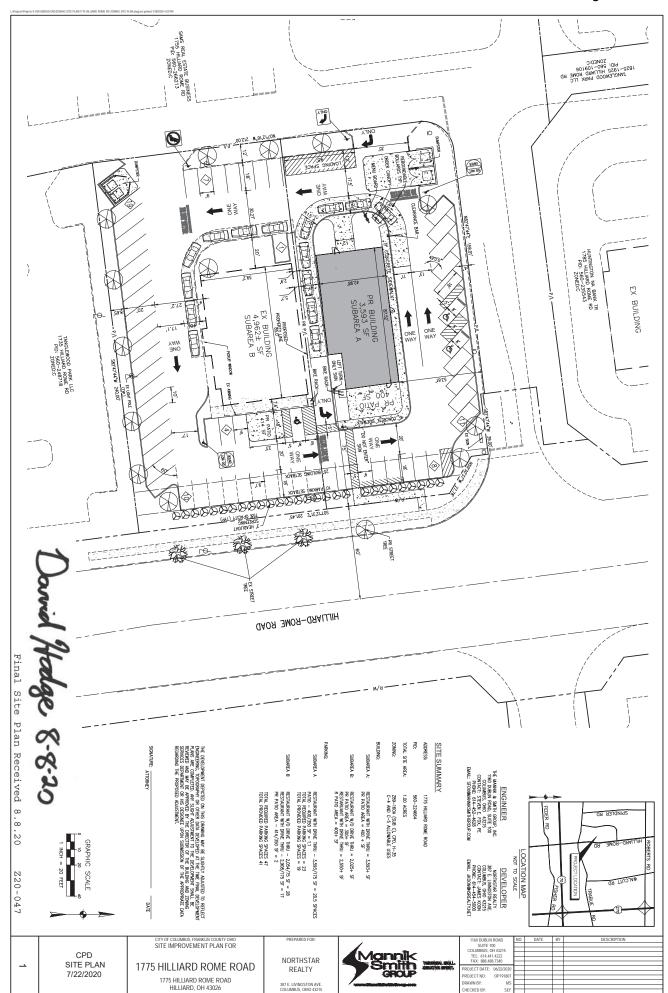

#### **BACKGROUND:**

- The 1.26± acre site is developed with a 6,420 square foot eating and drinking establishment in the CPD, Commercial Planned Development District. The applicant requests a new CPD district to allow for a future lot split, resulting in two subareas. Subarea A will contain a new eating and drinking establishment, while the existing building in Subarea B will be partially demolished and renovated for two eating and drinking establishments.
- North, south, east and west of the site is a mix of commercial retail and eating and drinking establishments in the CPD, Commercial Planned Development, and L-C-4, Limited Commercial districts.
- The site is located within the planning boundaries of the *Trabue/Roberts Area Plan* (2011), which recommends community commercial land uses at this location.
- o The site is located within the boundaries of the Far West Side Area Commission, whose recommendation is for approval.
- The CPD text establishes use restrictions and supplemental development standards for each subarea that address building and parking setbacks, traffic access and parking, street trees, landscaping, and includes a commitment to develop the site in accordance with the submitted site plan. The text includes variances for stacking, parking lot shade trees, maneuvering, parking setback line, and minimum number of parking spaces required.
- The Columbus Multimodal Thoroughfare Plan identifies this portion of Hilliard & Rome Road as a Suburban Commuter Corridor requiring 120 feet of right-of-way.

### **CITY DEPARTMENTS' RECOMMENDATION:** Approval.

The proposed CPD, Commercial Planned Development District will permit a future lot split resulting in a new eating and drinking establishment (Subarea A) and redevelopment of the existing building into an eating and drinking establishment (Subarea B). The CPD text establishes appropriate land use restrictions supplemental development standards. The proposal is consistent with the *Trabue/Roberts Area Plan's* recommendation for community commercial land uses at this location.