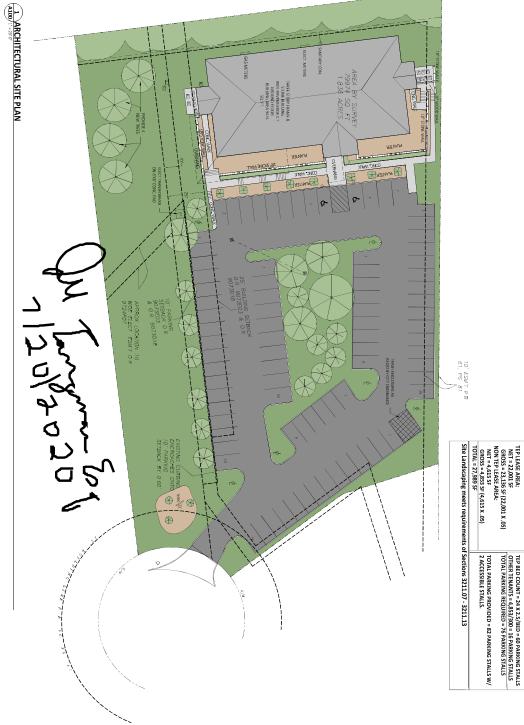

# **EXHIBIT A**

Z20-031 Final Received 7/20/2020

CONSTRUCTION DOCUMENTS

A100

SITE PLAN

EMILY PROJECT 8001 RAVINES EDGE CT. COLUMBUS, OH 43235 EMILY PROGRAM SITE PLAN 952 426 7400 x 952 426 7440

THE EMILY PROGRAM PARKING CALCULATION

TEP BED COUNT = 24 X 2.5/BED = 60 PARKING STALLS
OTHER TENANTS = 4,853/300 = 16 PARKING STALLS
TOTAL PARKING REQUIRED = 76 PARKING STALLS

CONSTRUCTION

STAFF REPORT DEVELOPMENT COMMISSION ZONING MEETING CITY OF COLUMBUS, OHIO JULY 9, 2020