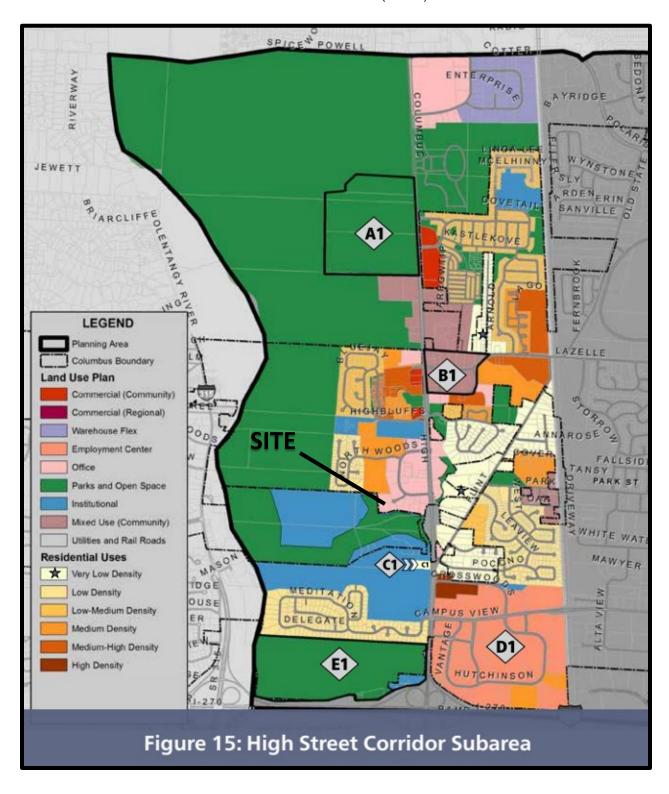

#### **BACKGROUND:**

- The 1.84± acre site consists of one parcel developed with a medical office building zoned in the CPD, Commercial Planned Development District. The requested CPD, Commercial Planned Development District would allow an in-patient medical treatment facility, a C-4, Commercial District use, in conjunction with the medical office and out-patient treatment uses within the existing building. The rezoning is necessary because the current CPD, Commercial Planned Development District (Z83-083) permits only C-2, Commercial District uses.
- North of the site is a multi-unit residential development in the AR-12, Apartment Residential District. East and south of the site are office buildings in the CPD, Commercial Planned Development District. West of the site is a camping and outdoor recreational facility in Sharon Township.
- o The site is within the boundaries of Far North Area Plan (2014), which recommends office land uses at this location.
- The site is located within the boundaries of the Far North Columbus Communities Coalition, whose recommendation is for approval.
- o The CPD text allows an in-patient medical treatment facility for patients with eating disorders and C-2, Commercial District uses. The text also includes a commitment to a site plan.

#### Far North Area Plan (2014)

Z20-031 8001 Ravines Edge Ct. Approximately 1.82 acres CPD to CPD

Z20-031 8001 Ravines Edge Ct. Approximately 1.82 acres CPD to CPD

ORD #1969-2020; Z20-031; Page 6 of 7 **Standardized Recommendation Form** 