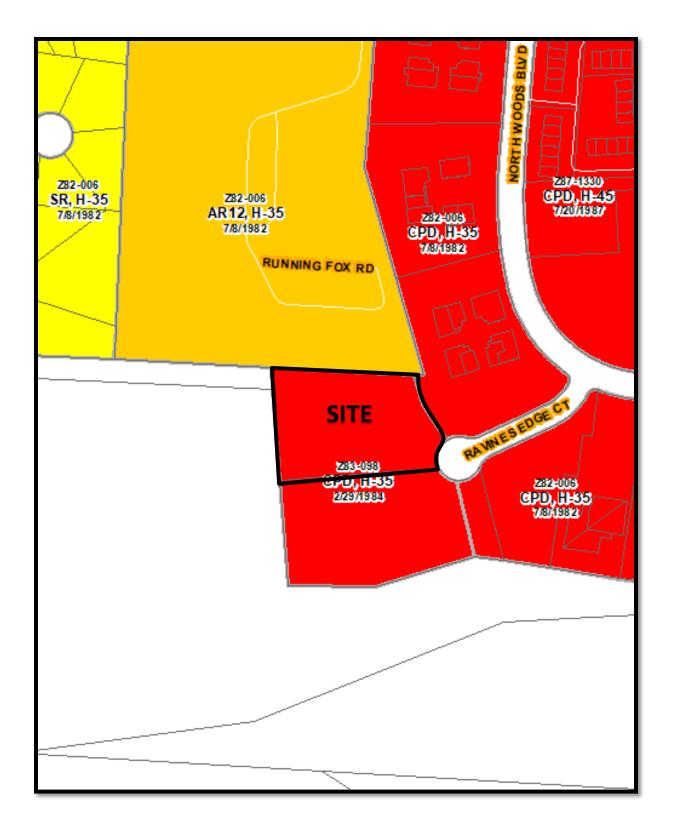

4. APPLICATION: Z20-031

**Location:** 8001 RAVINES EDGE CT. (43235), being 1.84± acres located on

the northwest side of the terminus of Ravines Edge Court (610-

207437; Far North Columbus Communities Coalition).

#### **BACKGROUND:**

- The 1.84± acre site consists of one parcel developed with a medical office building zoned in the CPD, Commercial Planned Development District. The requested CPD, Commercial Planned Development District would allow an in-patient medical treatment facility, a C-4, Commercial District use, in conjunction with the medical office and out-patient treatment uses within the existing building. The rezoning is necessary because the current CPD, Commercial Planned Development District (Z83-083) permits only C-2, Commercial District uses.
- North of the site is a multi-unit residential development in the AR-12, Apartment Residential District. East and south of the site are office buildings in the CPD, Commercial Planned Development District. West of the site is a camping and outdoor recreational facility in Sharon Township.
- o The site is within the boundaries of Far North Area Plan (2014), which recommends office land uses at this location.
- The site is located within the boundaries of the Far North Columbus Communities Coalition, whose recommendation is for approval.
- o The CPD text allows an in-patient medical treatment facility for patients with eating disorders and C-2, Commercial District uses. The text also includes a commitment to a site plan.

Z20-031 8001 Ravines Edge Ct. Approximately 1.82 acres CPD to CPD

#### Far North Area Plan (2014)

Z20-031 8001 Ravines Edge Ct. Approximately 1.82 acres CPD to CPD

Z20-031 8001 Ravines Edge Ct. Approximately 1.82 acres CPD to CPD

ORD #1969-2020; Z20-031; Page 6 of 7 **Standardized Recommendation Form** 