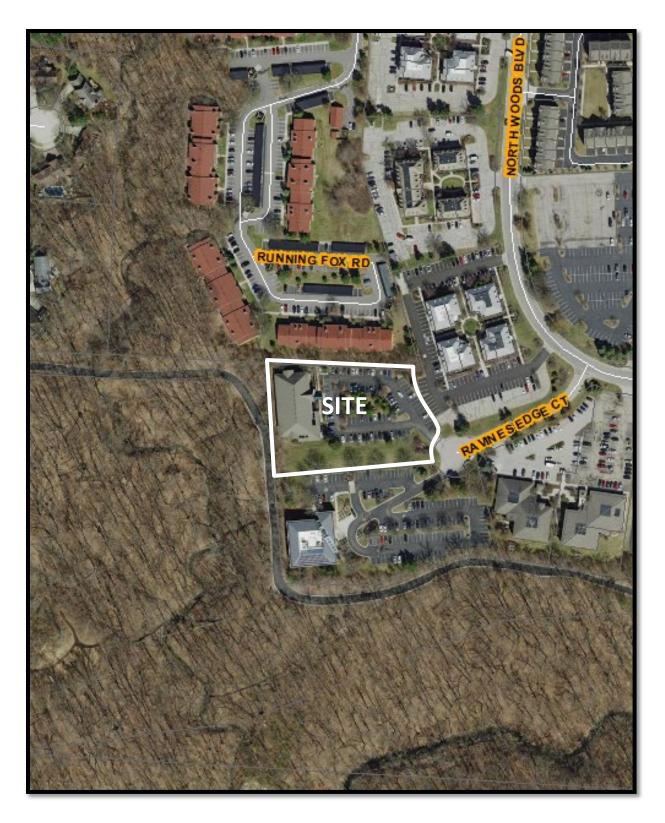

4. APPLICATION: Z20-031

**Location:** 8001 RAVINES EDGE CT. (43235), being 1.84± acres located on

the northwest side of the terminus of Ravines Edge Court (610-

207437; Far North Columbus Communities Coalition).

#### **BACKGROUND:**

- The 1.84± acre site consists of one parcel developed with a medical office building zoned in the CPD, Commercial Planned Development District. The requested CPD, Commercial Planned Development District would allow an in-patient medical treatment facility, a C-4, Commercial District use, in conjunction with the medical office and out-patient treatment uses within the existing building. The rezoning is necessary because the current CPD, Commercial Planned Development District (Z83-083) permits only C-2, Commercial District uses.
- North of the site is a multi-unit residential development in the AR-12, Apartment Residential District. East and south of the site are office buildings in the CPD, Commercial Planned Development District. West of the site is a camping and outdoor recreational facility in Sharon Township.
- o The site is within the boundaries of Far North Area Plan (2014), which recommends office land uses at this location.
- The site is located within the boundaries of the Far North Columbus Communities Coalition, whose recommendation is for approval.
- o The CPD text allows an in-patient medical treatment facility for patients with eating disorders and C-2, Commercial District uses. The text also includes a commitment to a site plan.