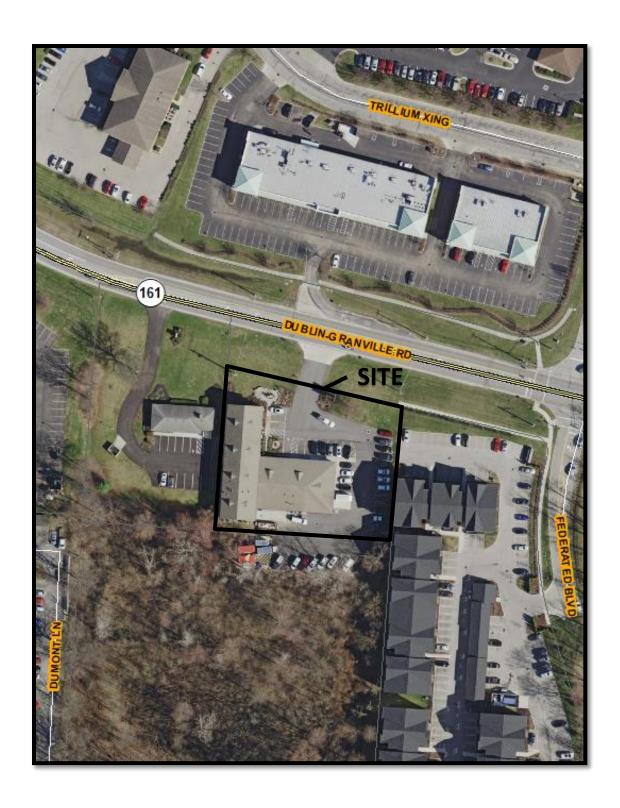

Location: 3505 W. DUBLIN-GRANVILLE RD. (43235), being 0.9± acres

located on the south side of West Dublin-Granville Road, 180± feet west of Federated Boulevard (590-159018; Northwest Civic

Association).

**Existing Zoning:** CPD, Commercial Planned Development District.

**Request:** CPD, Commercial Planned Development District (H-35). **Proposed Use:** Expand parking lot for contractor's office development.

#### **BACKGROUND:**

- The 0.9± acre site consists of one parcel developed with a contractor's office in the CPD, Commercial Planned Development District (Z86-1137) that is located within the Regional Commercial Overlay (RCO). The requested CPD, Commercial Planned Development District will revise the current setbacks (90 feet from centerline of W. Dublin-Granville Road) and maximum number of parking spaces permitted (34) to allow a parking lot expansion.
- North of the site across W. Dublin-Granville Road is a shopping center in the CPD, Commercial Planned Development District. To the east is an extended stay hotel development in the L-M, Limited Manufacturing and L-C-4, Limited Commercial districts. To the south is undeveloped land, and to the west is a medical office, both in the M-2, Manufacturing District.
- The site is within the planning area of *The Northwest Plan* (2016), which recommends "Mixed Use 2" at this location, a commercial classification with residential uses supported.
- The site is located within the boundaries of the Northwest Civic Association, whose recommendation for approval.
- The CPD Text proposes C-4 Commercial District uses and includes development standards addressing setbacks and parking lot landscaping and screening. The text also includes a commitment to a site plan that reflects a new sidewalk and landscaping along the right-of-way.
- The Columbus Multimodal Thoroughfare Plan identifies W. Dublin-Granville Road as a Suburban Community Corridor requiring 120 feet of right-of-way.