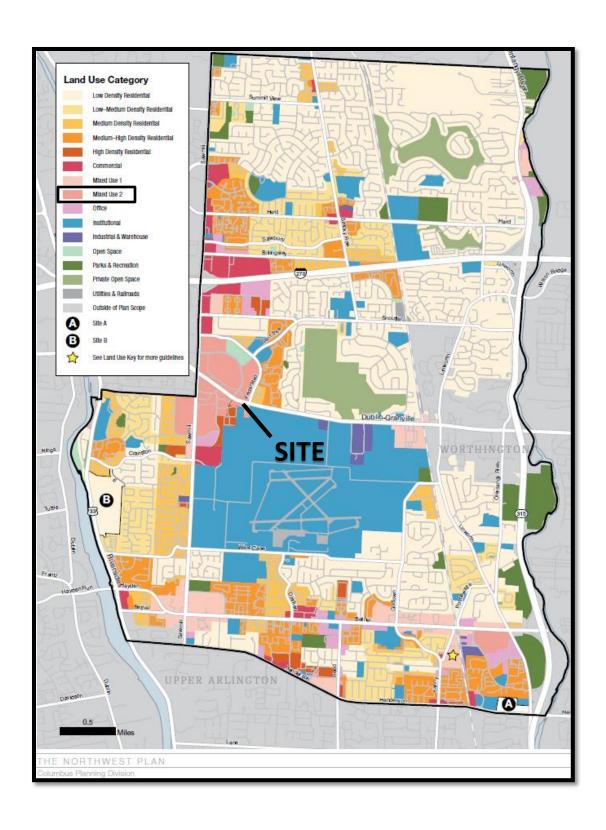

#### **BACKGROUND:**

- The 0.9± acre site consists of one parcel developed with a contractor's office in the CPD, Commercial Planned Development District (Z86-1137) that is located within the Regional Commercial Overlay (RCO). The requested CPD, Commercial Planned Development District will revise the current setbacks (90 feet from centerline of W. Dublin-Granville Road) and maximum number of parking spaces permitted (34) to allow a parking lot expansion.
- North of the site across W. Dublin-Granville Road is a shopping center in the CPD, Commercial Planned Development District. To the east is an extended stay hotel development in the L-M, Limited Manufacturing and L-C-4, Limited Commercial districts. To the south is undeveloped land, and to the west is a medical office, both in the M-2, Manufacturing District.
- The site is within the planning area of *The Northwest Plan* (2016), which recommends "Mixed Use 2" at this location, a commercial classification with residential uses supported.
- The site is located within the boundaries of the Northwest Civic Association, whose recommendation for approval.
- The CPD Text proposes C-4 Commercial District uses and includes development standards addressing setbacks and parking lot landscaping and screening. The text also includes a commitment to a site plan that reflects a new sidewalk and landscaping along the right-of-way.
- The Columbus Multimodal Thoroughfare Plan identifies W. Dublin-Granville Road as a Suburban Community Corridor requiring 120 feet of right-of-way.

### **CITY DEPARTMENTS' RECOMMENDATION:** Approval.

The requested CPD, Commercial Planned Development District will allow minor site plan improvements for an existing contractor's office building. The CPD text permits C-4, Commercial District uses and includes a commitment to a site plan which proposes an expanded parking lot with the addition of a sidewalk and landscaping. The request remains consistent with the Mixed-Use 2 recommendation of *The Northwest Plan*.