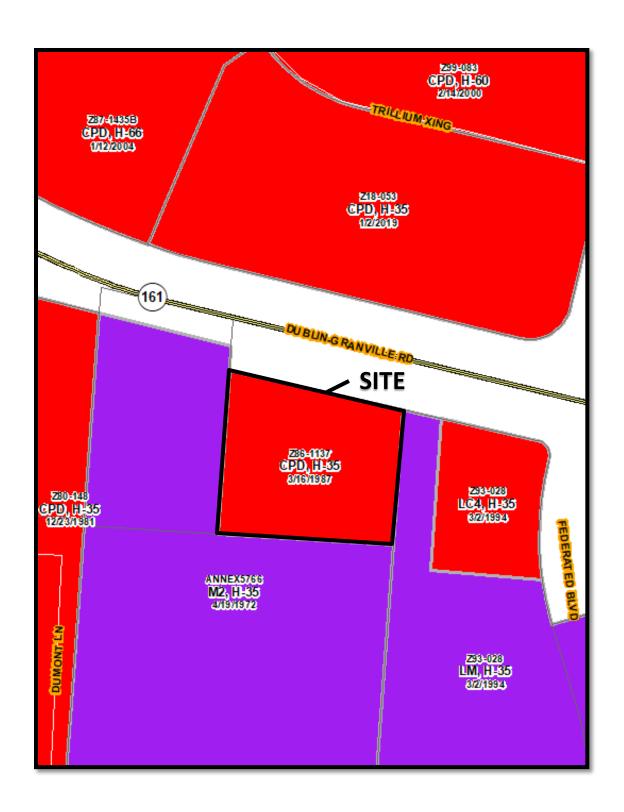

Location: 3505 W. DUBLIN-GRANVILLE RD. (43235), being 0.9± acres

located on the south side of West Dublin-Granville Road, 180± feet west of Federated Boulevard (590-159018; Northwest Civic

Association).

**Existing Zoning:** CPD, Commercial Planned Development District.

**Request:** CPD, Commercial Planned Development District (H-35). **Proposed Use:** Expand parking lot for contractor's office development.

#### **BACKGROUND:**

- The 0.9± acre site consists of one parcel developed with a contractor's office in the CPD, Commercial Planned Development District (Z86-1137) that is located within the Regional Commercial Overlay (RCO). The requested CPD, Commercial Planned Development District will revise the current setbacks (90 feet from centerline of W. Dublin-Granville Road) and maximum number of parking spaces permitted (34) to allow a parking lot expansion.
- North of the site across W. Dublin-Granville Road is a shopping center in the CPD, Commercial Planned Development District. To the east is an extended stay hotel development in the L-M, Limited Manufacturing and L-C-4, Limited Commercial districts. To the south is undeveloped land, and to the west is a medical office, both in the M-2, Manufacturing District.
- The site is within the planning area of *The Northwest Plan* (2016), which recommends "Mixed Use 2" at this location, a commercial classification with residential uses supported.
- The site is located within the boundaries of the Northwest Civic Association, whose recommendation for approval.
- The CPD Text proposes C-4 Commercial District uses and includes development standards addressing setbacks and parking lot landscaping and screening. The text also includes a commitment to a site plan that reflects a new sidewalk and landscaping along the right-of-way.
- The Columbus Multimodal Thoroughfare Plan identifies W. Dublin-Granville Road as a Suburban Community Corridor requiring 120 feet of right-of-way.