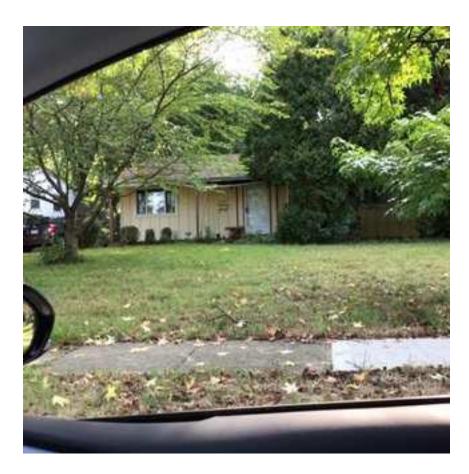

The results of the survey are as follows:

The 161 Community Reinvestment Area contains more than 1,050 parcels in a mix of commercial and residential zoning. This area of the city has seen some decline in investment over recent years. Photos are representative of property conditions within the proposed CRA area. All parcels are within the City of Columbus.