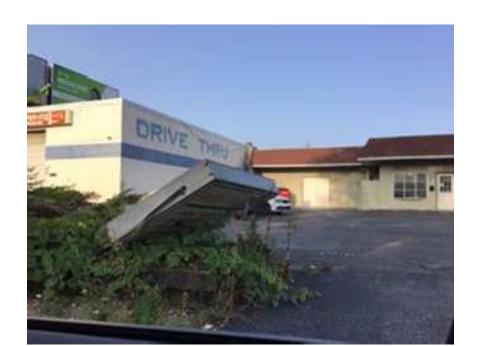

The results of the survey are as follows:

The 161 Community Reinvestment Area contains more than 1,050 parcels in a mix of commercial and residential zoning. This area of the city has seen some decline in investment over recent years. Photos are representative of property conditions within the proposed CRA area. All parcels are within the City of Columbus.

**5772 North Meadows** 

**5724 North Meadows** 

Vacant Lot across from 975 North Meadows

975 North Meadows

5438 Sinclair Rd

5275 Sinclair