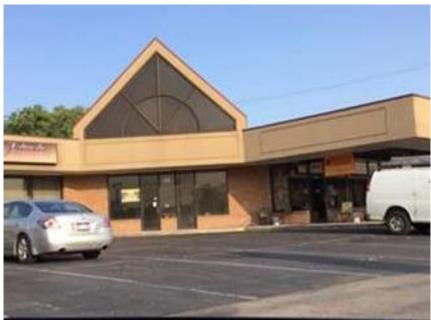

The results of the survey are as follows:

The 161 Community Reinvestment Area contains more than 1,050 parcels in a mix of commercial and residential zoning. This area of the city has seen some decline in investment over recent years. Photos are representative of property conditions within the proposed CRA area. All parcels are within the City of Columbus.

**5772 North Meadows** 

**5724 North Meadows** 

Vacant Lot across from 975 North Meadows

975 North Meadows

5438 Sinclair Rd

5275 Sinclair