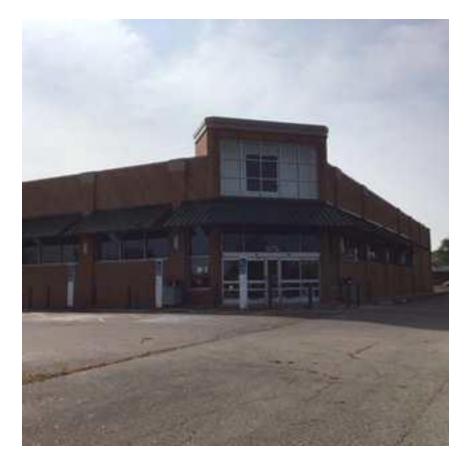

The results of the survey are as follows:

The 161 Community Reinvestment Area contains more than 1,050 parcels in a mix of commercial and residential zoning. This area of the city has seen some decline in investment over recent years. Photos are representative of property conditions within the proposed CRA area. All parcels are within the City of Columbus.