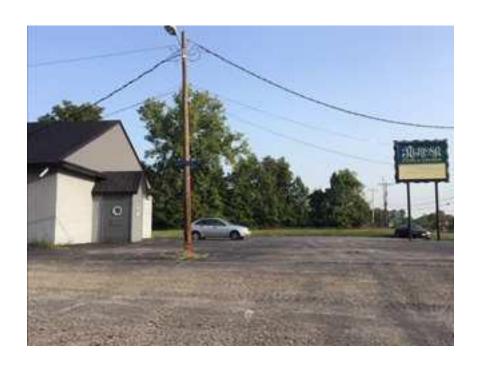

The results of the survey are as follows:

The 161 Community Reinvestment Area contains more than 1,050 parcels in a mix of commercial and residential zoning. This area of the city has seen some decline in investment over recent years. Photos are representative of property conditions within the proposed CRA area. All parcels are within the City of Columbus.

5055 Sinclair Rd.

5311 Sinclair Rd

5331 Sinclair RD

5155-5175 Sinclair Rd

5085 Sinclair

Rd

2882 Sinclair Rd,

872 Freeway Dr N,