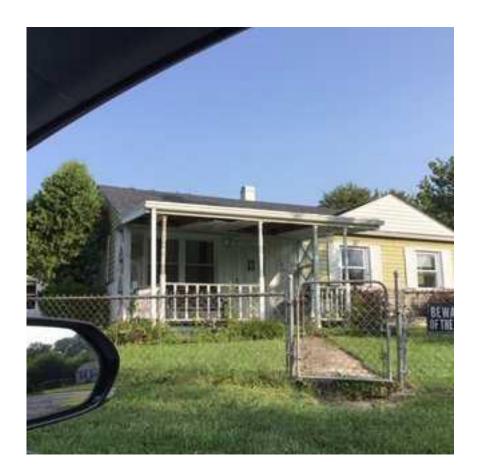

The results of the survey are as follows:

The 161 Community Reinvestment Area contains more than 1,050 parcels in a mix of commercial and residential zoning. This area of the city has seen some decline in investment over recent years. Photos are representative of property conditions within the proposed CRA area. All parcels are within the City of Columbus.

**5772 North Meadows** 

**5724 North Meadows** 

Vacant Lot across from 975 North Meadows

975 North Meadows

5438 Sinclair Rd

5275 Sinclair