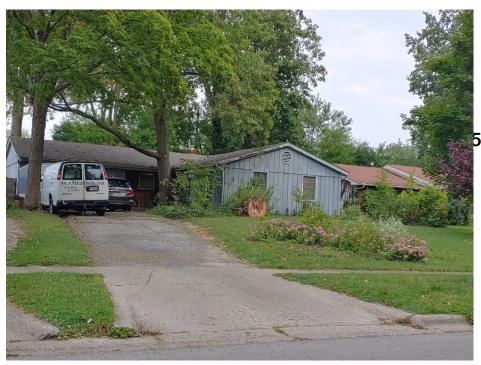

The results of the survey are as follows:

The 161 Community Reinvestment Area contains more than 1,050 parcels in a mix of commercial and residential zoning. This area of the city has seen some decline in investment over recent years. Photos are representative of property conditions within the proposed CRA area. All parcels are within the City of Columbus.