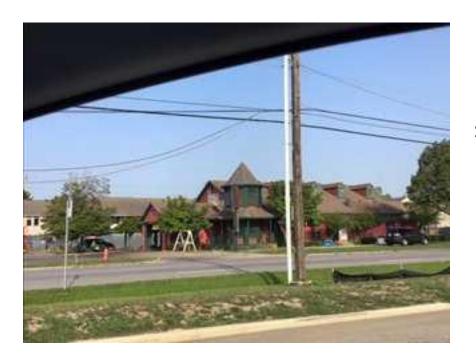

The results of the survey are as follows:

The 161 Community Reinvestment Area contains more than 1,050 parcels in a mix of commercial and residential zoning. This area of the city has seen some decline in investment over recent years. Photos are representative of property conditions within the proposed CRA area. All parcels are within the City of Columbus.

**5772 North Meadows** 

**5724 North Meadows** 

Vacant Lot across from 975 North Meadows

975 North Meadows

5438 Sinclair Rd

5275 Sinclair