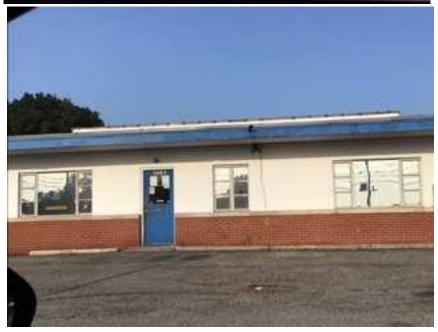

The results of the survey are as follows:

The 161 Community Reinvestment Area contains more than 1,050 parcels in a mix of commercial and residential zoning. This area of the city has seen some decline in investment over recent years. Photos are representative of property conditions within the proposed CRA area. All parcels are within the City of Columbus.

5055 Sinclair Rd.

5311 Sinclair Rd

5331 Sinclair RD

5155-5175 Sinclair Rd

5085 Sinclair

Rd

2882 Sinclair Rd,

872 Freeway Dr N,