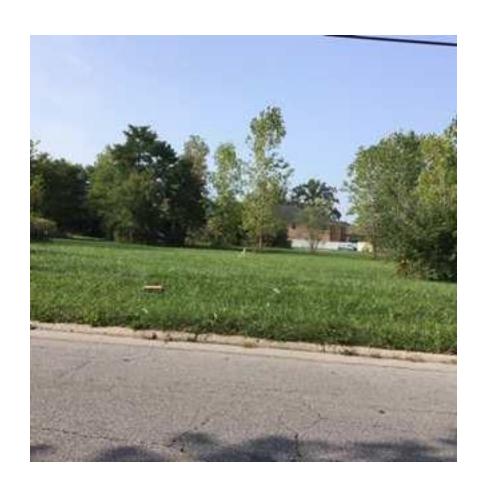

The results of the survey are as follows:

The 161 Community Reinvestment Area contains more than 1,050 parcels in a mix of commercial and residential zoning. This area of the city has seen some decline in investment over recent years. Photos are representative of property conditions within the proposed CRA area. All parcels are within the City of Columbus.