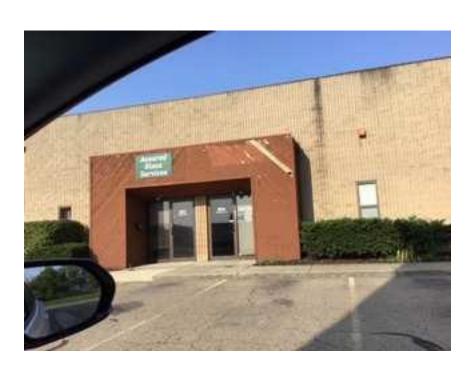

The results of the survey are as follows:

The 161 Community Reinvestment Area contains more than 1,050 parcels in a mix of commercial and residential zoning. This area of the city has seen some decline in investment over recent years. Photos are representative of property conditions within the proposed CRA area. All parcels are within the City of Columbus.

5055 Sinclair Rd.

5311 Sinclair Rd

5331 Sinclair RD

5155-5175 Sinclair Rd

5085 Sinclair

Rd

2882 Sinclair Rd,

872 Freeway Dr N,