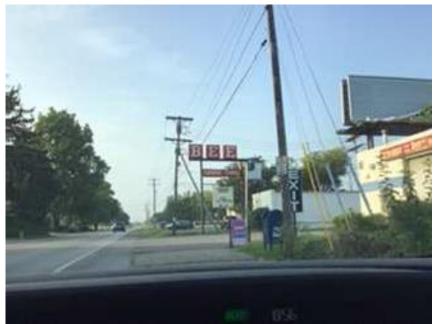

The results of the survey are as follows:

The 161 Community Reinvestment Area contains more than 1,050 parcels in a mix of commercial and residential zoning. This area of the city has seen some decline in investment over recent years. Photos are representative of property conditions within the proposed CRA area. All parcels are within the City of Columbus.

5055 Sinclair Rd.

5311 Sinclair Rd

5331 Sinclair RD

5155-5175 Sinclair Rd

5085 Sinclair

Rd

2882 Sinclair Rd,

872 Freeway Dr N,