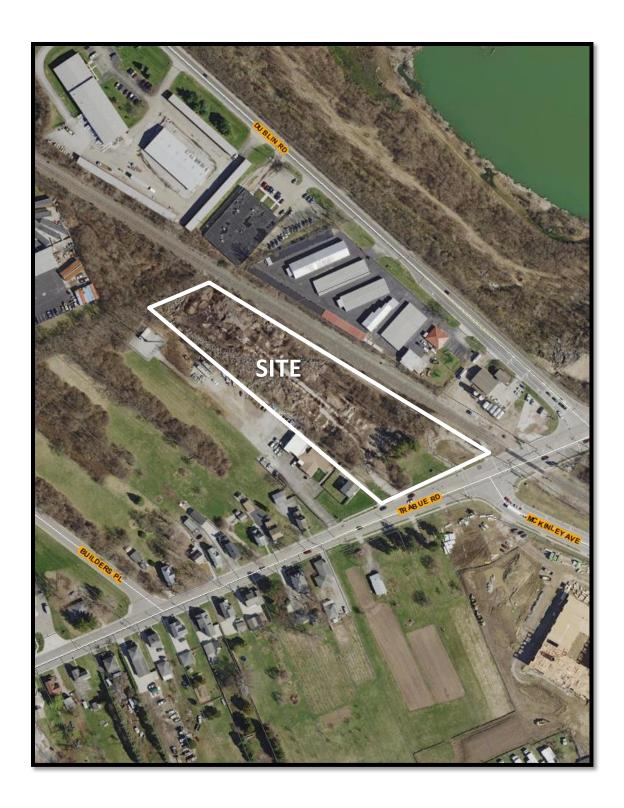

#### **BACKGROUND:**

 The site consists of three parcels zoned in R, Rural District that are being used by a landscaping company for storage and mulch production. The applicant proposes the L-M, Limited Manufacturing District in order to construct a self-storage facility.

- To the north and east of the site are railroad tracks and manufacturing uses in the M-2, Manufacturing District. To the south, across Trabue Road, is a future commercial development in the CPD, Commercial Planned Development District. To the west is a contractor's office in the C-2, Commercial District.
- The site is located within the boundaries of the *Trabue/Roberts Area Plan* (2011), which recommends "Mixed Use (Neighborhood)" land uses for this location, described as "local centers of economic activity" exemplified by "smaller scale retail, office, or institutional uses, including gas stations with conveniences stores that are built to Urban Commercial Overlay (UCO) standards."
- The site is located within the boundaries of the West Scioto Area Commission, whose recommendation is for approval.
- The limitation text commits to a site plan and includes development standards addressing setbacks, site access, and lighting.
- Concurrent CV19-133 has been filed to vary the building and parking setback lines. That request will be heard by City Council and will not be considered at this Development Commission meeting.
- The Columbus Multimodal Thoroughfare Plan identifies Trabue Road as a Suburban Commuter Corridor requiring 120 feet of right-of-way.