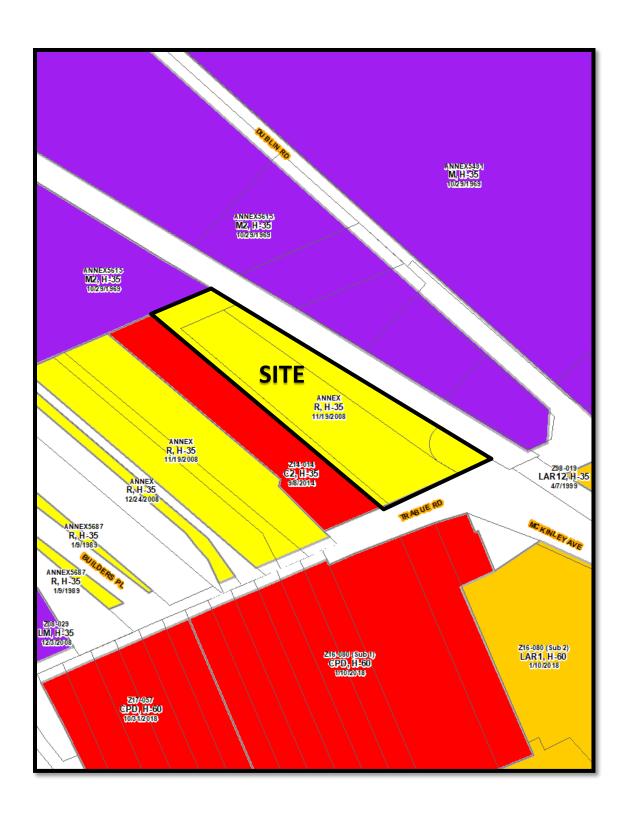

Z19-098; Final Received 8/4/20

Z19-098, Final Received 8/4/20

STAFF REPORT DEVELOPMENT COMMISSION ZONING MEETING CITY OF COLUMBUS, OHIO JULY 9, 2020

7. **APPLICATION**: **Z19-098** 

**Location:** 3370 TRABUE RD. (43228), being 3.4± acres located on the

north side of Trabue Road, 235± feet west of Dublin Road (203-

287898, 203-287901, & 203-287902; West Scioto Area

Commission).

**Existing Zoning:** R, Rural District.

**Request:** L-M, Limited Manufacturing District (H-60).

- To the north and east of the site are railroad tracks and manufacturing uses in the M-2, Manufacturing District. To the south, across Trabue Road, is a future commercial development in the CPD, Commercial Planned Development District. To the west is a contractor's office in the C-2, Commercial District.
- The site is located within the boundaries of the *Trabue/Roberts Area Plan* (2011), which recommends "Mixed Use (Neighborhood)" land uses for this location, described as "local centers of economic activity" exemplified by "smaller scale retail, office, or institutional uses, including gas stations with conveniences stores that are built to Urban Commercial Overlay (UCO) standards."
- The site is located within the boundaries of the West Scioto Area Commission, whose recommendation is for approval.
- The limitation text commits to a site plan and includes development standards addressing setbacks, site access, and lighting.
- Concurrent CV19-133 has been filed to vary the building and parking setback lines. That request will be heard by City Council and will not be considered at this Development Commission meeting.
- The Columbus Multimodal Thoroughfare Plan identifies Trabue Road as a Suburban Commuter Corridor requiring 120 feet of right-of-way.

Z19-098 3370 Trabue Rd. Approximately 3.4 acres R to L-M