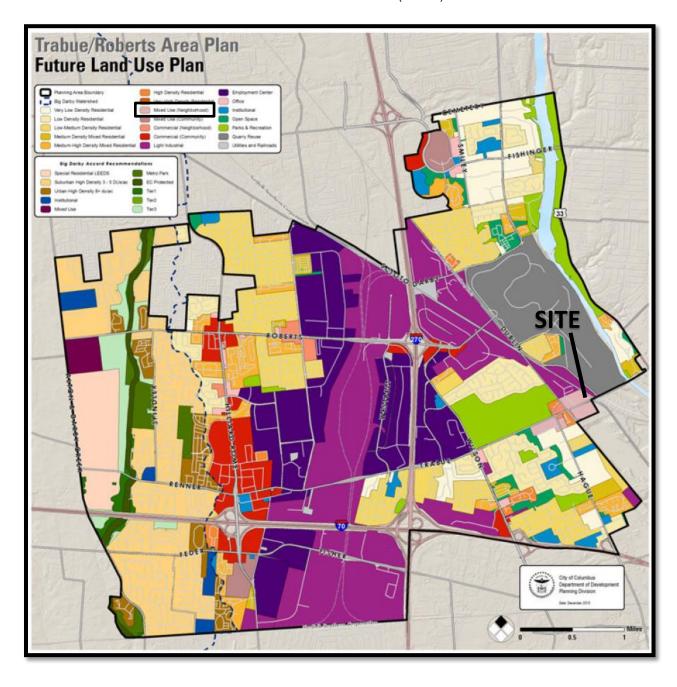

- To the north and east of the site are railroad tracks and manufacturing uses in the M-2, Manufacturing District. To the south, across Trabue Road, is a future commercial development in the CPD, Commercial Planned Development District. To the west is a contractor's office in the C-2, Commercial District.
- The site is located within the boundaries of the *Trabue/Roberts Area Plan* (2011), which recommends "Mixed Use (Neighborhood)" land uses for this location, described as "local centers of economic activity" exemplified by "smaller scale retail, office, or institutional uses, including gas stations with conveniences stores that are built to Urban Commercial Overlay (UCO) standards."
- The site is located within the boundaries of the West Scioto Area Commission, whose recommendation is for approval.
- The limitation text commits to a site plan and includes development standards addressing setbacks, site access, and lighting.
- Concurrent CV19-133 has been filed to vary the building and parking setback lines. That request will be heard by City Council and will not be considered at this Development Commission meeting.
- The Columbus Multimodal Thoroughfare Plan identifies Trabue Road as a Suburban Commuter Corridor requiring 120 feet of right-of-way.

### **<u>CITY DEPARTMENTS' RECOMMENDATION</u>**: Disapproval.

The requested L-M, Limited Manufacturing District will allow a self-storage facility that is compatible with the development standards of adjacent industrial development. However, Staff finds the proposed use of self-storage inconsistent with the recommendations of the *Trabue/Roberts Area Plan*. Staff would consider self-storage on this block if it were part of a larger redevelopment strategy that included a mix of uses, and was either hidden to the rear of the site or otherwise presented along Trabue Road as a commercial storefront typology, consistent with the Plan's recommendations. Should this application be recommended for approval, the Planning Division requests that there be a condition included that the applicant provide revised Trabue Road frontage elevations for review by staff, with the goal of having the proposed building being complementary to the Mixed Use recommendation for this area. Additionally, the Division of Traffic Management is generally supportive of the traffic access configuration; however, there will need to be additional refinement of the right-in only portion of the access point. The proposed concrete island will need to be modified and the access point layout may need to be adjusted in order to more effectively deter the left-in movement.

## Trabue Roberts Area Plan (2011)

Z19-098 3370 Trabue Rd. Approximately 3.4 acres R to L- M

Z19-098 3370 Trabue Rd. Approximately 3.4 acres R to L-M

DEPARTMENT OF BUILDING AND ZONING SERVICES