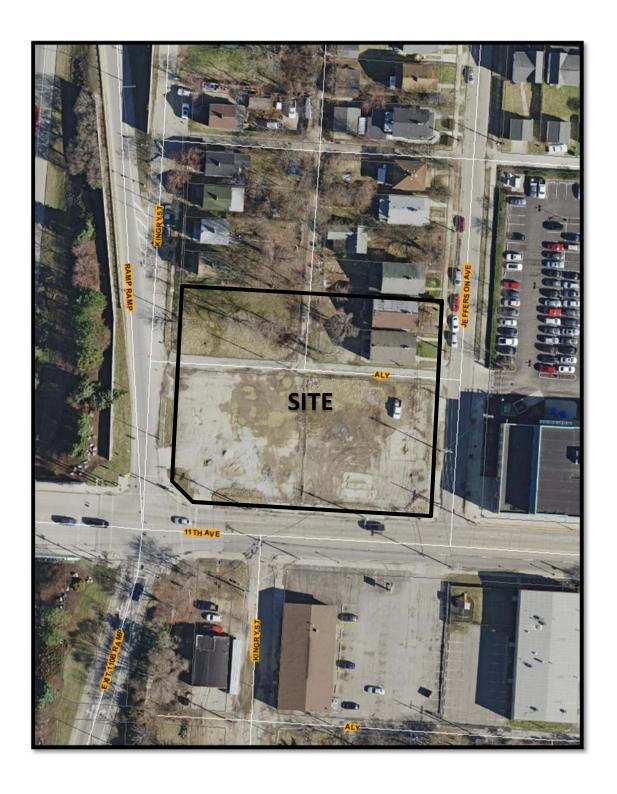

Loeffler Opportunity Funds, LLC

**RTK Investments, LLC** 

Attorney: David Hodge - Underhill & Hodge, LLC

Date: September 22, 2019

This property located north-east of the intersection of East 11<sup>th</sup> Avenue and Kingry Street. The property is six parcels and currently zoned C-4 and R-3. The two C-4 parcels are vacant, two of the R-3 parcels are vacant, and two of the R-3 parcels have two-unit townhomes. The property is bordered by Interstate-71 on the west, R-3 zoned residential on the north, CPD zoned Columbus Metropolitan Housing Authority on the east and C-4 zoned retail/commercial on the south across East 11<sup>th</sup> Avenue.