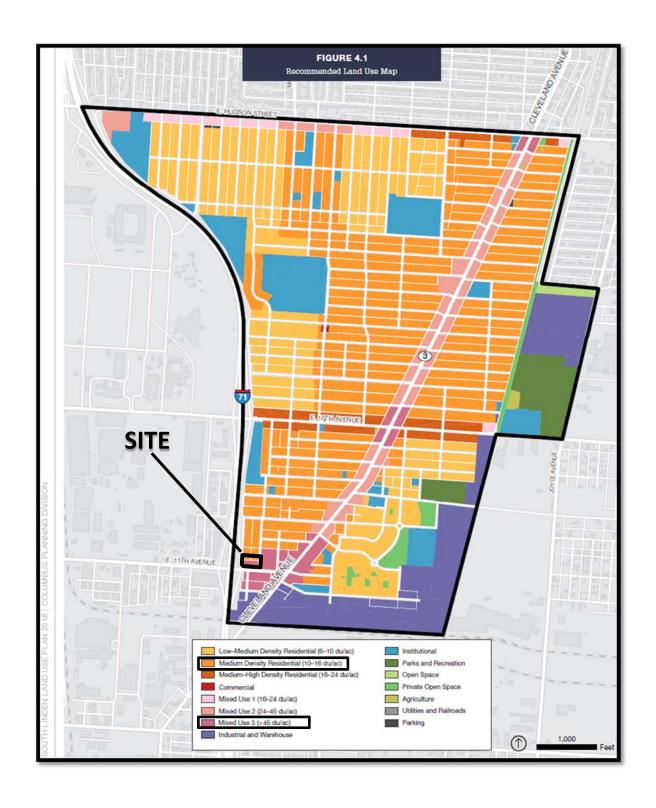

The property is not within a Historic District, Commercial Overlay, or Planning Overlay. The property is within the South Linden Area Commission. The property is also withing the South Linden Land Use Plan which recommends Mixed Use 3 for a majority of the area and Medium Density Residential for the remainder. Mixed Use 3 is a commercial classification which supports residential uses with a density of 45 dwelling units per acre. Medium Density is a residential classification which supports a variety of dwelling types with a density of 10-16 dwelling units per acre.