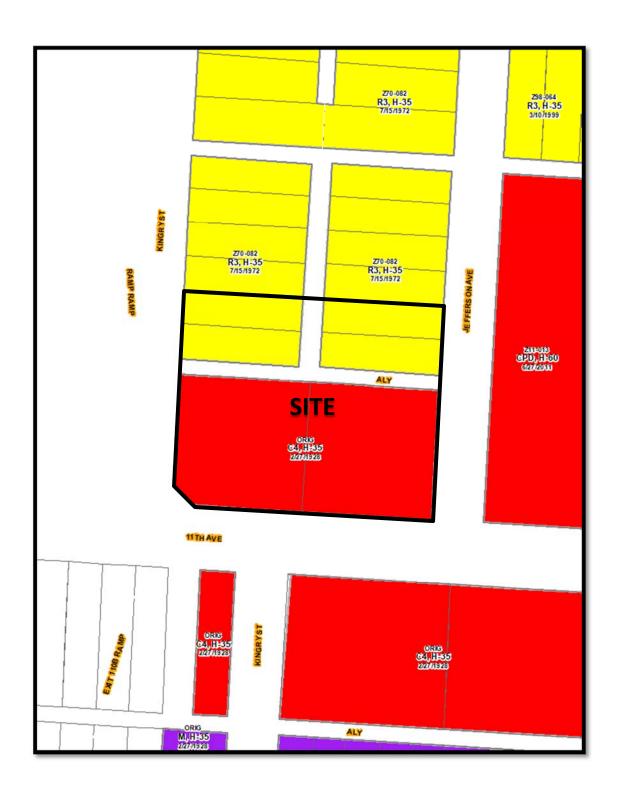

Loeffler Opportunity Funds, LLC

**RTK Investments, LLC** 

Attorney: David Hodge - Underhill & Hodge, LLC

Date: September 22, 2019

This property located north-east of the intersection of East 11<sup>th</sup> Avenue and Kingry Street. The property is six parcels and currently zoned C-4 and R-3. The two C-4 parcels are vacant, two of the R-3 parcels are vacant, and two of the R-3 parcels have two-unit townhomes. The property is bordered by Interstate-71 on the west, R-3 zoned residential on the north, CPD zoned Columbus Metropolitan Housing Authority on the east and C-4 zoned retail/commercial on the south across East 11<sup>th</sup> Avenue.

The property is not within a Historic District, Commercial Overlay, or Planning Overlay. The property is within the South Linden Area Commission. The property is also withing the South Linden Land Use Plan which recommends Mixed Use 3 for a majority of the area and Medium Density Residential for the remainder. Mixed Use 3 is a commercial classification which supports residential uses with a density of 45 dwelling units per acre. Medium Density is a residential classification which supports a variety of dwelling types with a density of 10-16 dwelling units per acre.