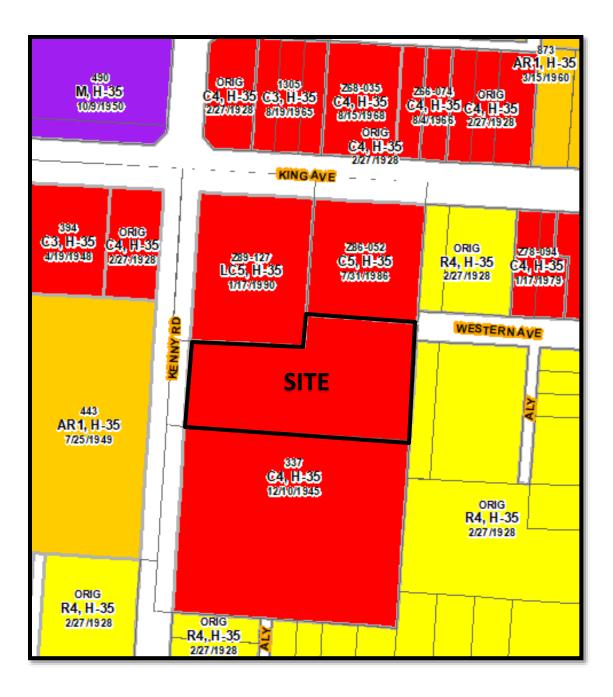

The Applicant submits this Statement of Hardship in support of its companion Council Variance Application.

The site is located east of Kenny Road and between King Avenue and West 5<sup>th</sup> Avenue (010-201402). The site is bordered by City property zoned C-5 and L-C-5 on the north. R-4 on the east, C-4 on the south and AR-1 on the west.

The site is not within a historic district, commercial overlay, or planning overlay. The site is situated within the boundary of the Fifth by Northwest Area Commission. The Site is also within the boundary of the Fifth by Northwest Neighborhood Plan which recommends Medium Density Mixed Residential use.