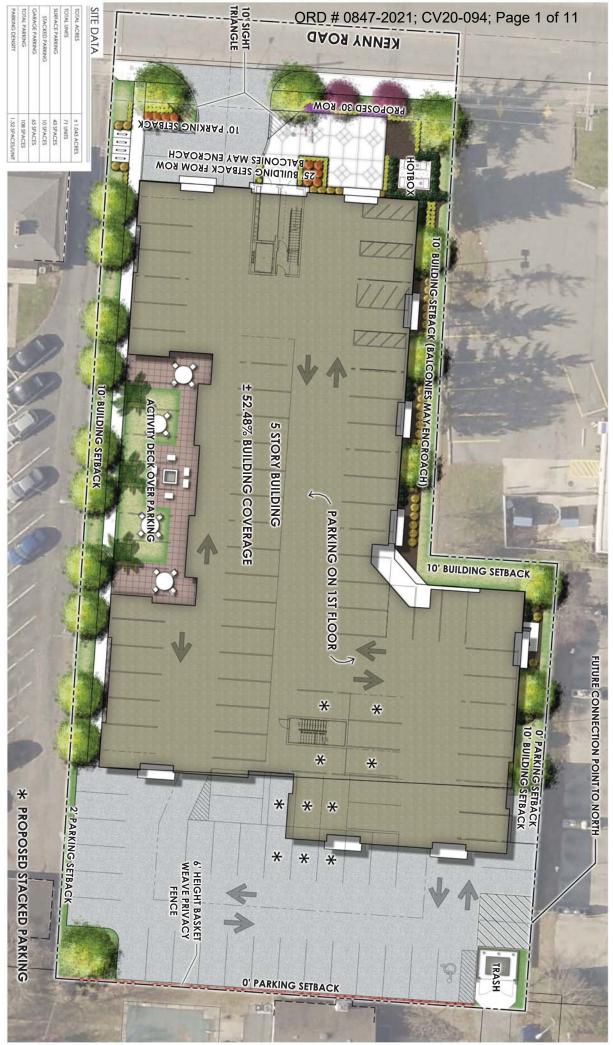

The Applicant proposes redevelopment of the property with a multifamily apartment building with 71 dwelling units. The Applicant is committed to the submitted Site Plan, Landscape Enlargement, and Elevations. Additionally, the Applicant is committed to providing a masonry wall screen the external parking spaces which front Kenny Road. The Applicant respectfully request the following variances to develop the property as proposed:

1. Section 3312.21(A) – Interior lot landscaping. This section requires one interior lot landscaping tree for every ten exterior lot parking spaces. Applicant requests a variance to reduce the interior lot landscaping tree requirement from five to one. The Applicant is committed to planting four additional trees on the property in consideration of this reduction.

2. Section 3312.27(2), Parking setback line. This section requires a minimum parking setback line of 25 feet where a required building line is 25 feet or greater. The Applicant requests a variance to reduce the minimum parking setback line from 25 feet to 10 feet.

3. Section 3312.29, Parking space. This section does not allow stacked parking spaces. The Applicant requests a variance to allow a maximum of 10 stacked parking spaces and for those

stacked parking spaces to count toward the required minimum amount of parking to be provided. The stacked parking spaces shall be generally located as shown on the Site Plan. Each pair of stacked parking spaces shall be assigned to the same dwelling unit.

4. Section 3333.15(C), Basis of computing area. This Section does not allow a residence building to occupy greater than 50% of the lot area. The Applicant requests a variance to increase the allowable residential building lot coverage to from 50% to 53%

5. Section 3333.18, Building lines. This section requires a minimum building line equal to onehalf of the designated right-of-way width. The Applicant requests a variance to reduce the minimum building line from 30 feet to 25 feet.

6. Section 3333.24. Rear yard. This section requires each principal building to be erected so as to provide a rear yard totaling no less than 25% of the total lot area. The Applicant requests a variance to reduce this minimum rear yard requirement from 25% to 0% to allow the erection of an eightfoot basked weave wood privacy fence along the east perimeter.