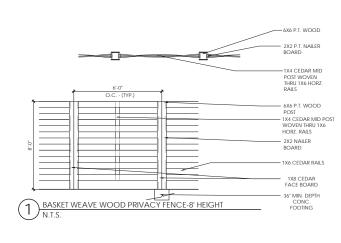

6. Section 3333.24. Rear yard. This section requires each principal building to be erected so as to provide a rear yard totaling no less than 25% of the total lot area. The Applicant requests a variance to reduce this minimum rear yard requirement from 25% to 0% to allow the erection of an eightfoot basked weave wood privacy fence along the east perimeter.

With respect to the requested rear yard variance, this variance would not be necessary but for the height of the proposed privacy fence. The height of the fence causes it to be a structure under the zoning code and technically reduces the rear yard provided. However, the principal building is placed so that a code compliant rear yard is practically, but not technically, provided.