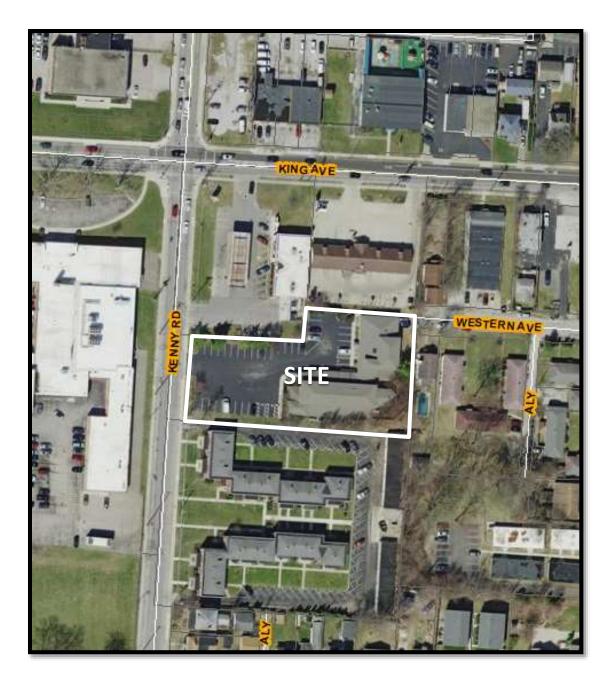

The Applicant submits this Statement of Hardship in support of its companion Council Variance Application.

The site is located east of Kenny Road and between King Avenue and West 5<sup>th</sup> Avenue (010-201402). The site is bordered by City property zoned C-5 and L-C-5 on the north. R-4 on the east, C-4 on the south and AR-1 on the west.

The site is not within a historic district, commercial overlay, or planning overlay. The site is situated within the boundary of the Fifth by Northwest Area Commission. The Site is also within the boundary of the Fifth by Northwest Neighborhood Plan which recommends Medium Density Mixed Residential use.