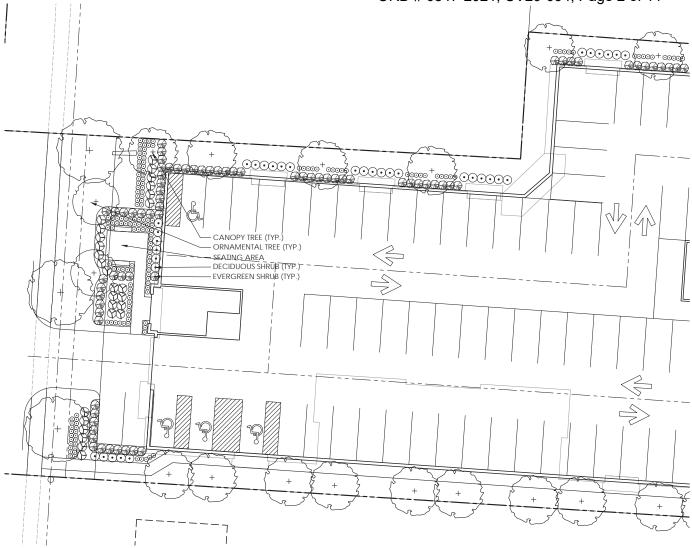

The Applicant proposes redevelopment of the property with a multifamily apartment building with 71 dwelling units. The Applicant is committed to the submitted Site Plan, Landscape Enlargement, and Elevations. Additionally, the Applicant is committed to providing a masonry wall screen the external parking spaces which front Kenny Road. The Applicant respectfully request the following variances to develop the property as proposed:

1. Section 3312.21(A) – Interior lot landscaping. This section requires one interior lot landscaping tree for every ten exterior lot parking spaces. Applicant requests a variance to reduce the interior lot landscaping tree requirement from five to one. The Applicant is committed to planting four additional trees on the property in consideration of this reduction.