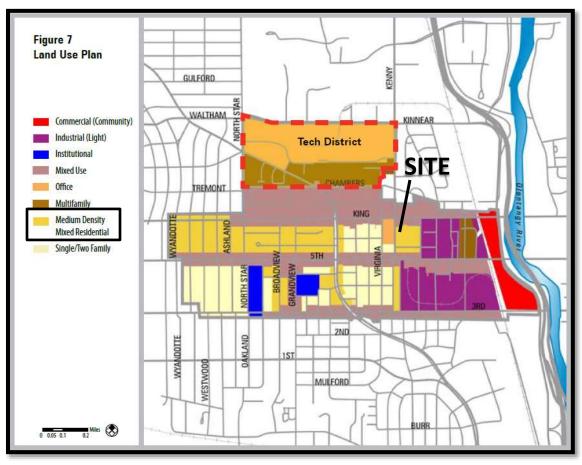

The site is not within a historic district, commercial overlay, or planning overlay. The site is situated within the boundary of the Fifth by Northwest Area Commission. The Site is also within the boundary of the Fifth by Northwest Neighborhood Plan which recommends Medium Density Mixed Residential use.