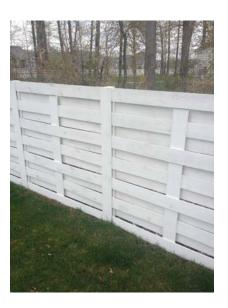

6. Section 3333.24. Rear yard. This section requires each principal building to be erected so as to provide a rear yard totaling no less than 25% of the total lot area. The Applicant requests a variance to reduce this minimum rear yard requirement from 25% to 0% to allow the erection of an eightfoot basked weave wood privacy fence along the east perimeter.

With respect to the requested rear yard variance, this variance would not be necessary but for the height of the proposed privacy fence. The height of the fence causes it to be a structure under the zoning code and technically reduces the rear yard provided. However, the principal building is placed so that a code compliant rear yard is practically, but not technically, provided.