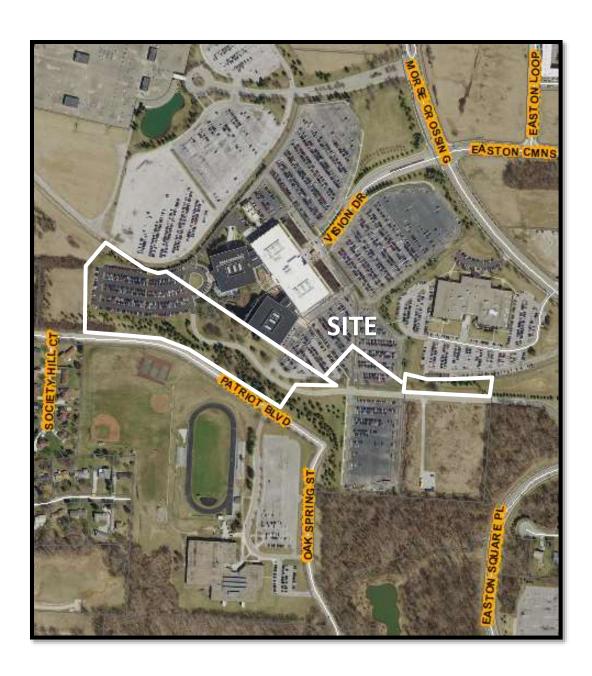

## **BACKGROUND:**

 The site, comprised of two parcels zoned in the L-P-1, Limited Parking District, is developed with a parking lot for the adjacent office development. The requested CPD, Commercial Planned Development District, will allow installation of roof-mounted solar panels on carports within the existing parking lot.

- To the north of the site is a parking lot in the L-M, Limited Manufacturing District. Also to the north and east is an office development in the CPD, Commercial Planned Development District. To the south, across Patriot Boulevard, is a school in the R-1, Residential and RR, Rural Residential Districts. To the west is undeveloped land in the L-R, Limited Rural District.
- The site is within the planning area of the Northeast Area Plan (2007), which recommends "Office" uses for this location. The Plan also encourages the utilization of green building construction materials and methods in commercial design.
- The site is located within the boundaries of the Northeast Area Commission, whose recommendation is for approval.
- The development text commits to a site plan and includes provisions for setbacks, access, landscaping, building design, and signage commitments. A variance to eliminate the requirement for interior parking lot landscaping is included in this request.