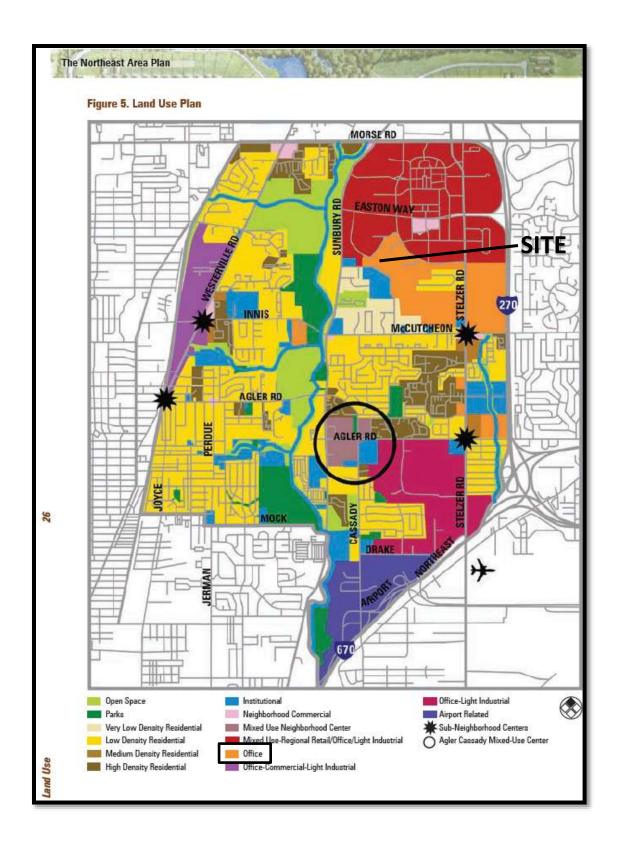

- To the north of the site is a parking lot in the L-M, Limited Manufacturing District. Also to the north and east is an office development in the CPD, Commercial Planned Development District. To the south, across Patriot Boulevard, is a school in the R-1, Residential and RR, Rural Residential Districts. To the west is undeveloped land in the L-R, Limited Rural District.
- The site is within the planning area of the Northeast Area Plan (2007), which recommends "Office" uses for this location. The Plan also encourages the utilization of green building construction materials and methods in commercial design.
- The site is located within the boundaries of the Northeast Area Commission, whose recommendation is for approval.
- The development text commits to a site plan and includes provisions for setbacks, access, landscaping, building design, and signage commitments. A variance to eliminate the requirement for interior parking lot landscaping is included in this request.