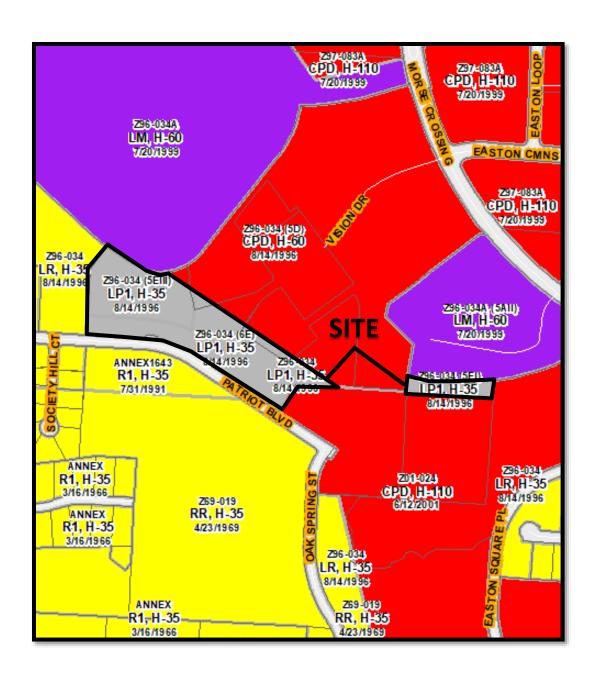

- To the north of the site is a parking lot in the L-M, Limited Manufacturing District. Also to the north and east is an office development in the CPD, Commercial Planned Development District. To the south, across Patriot Boulevard, is a school in the R-1, Residential and RR, Rural Residential Districts. To the west is undeveloped land in the L-R, Limited Rural District.
- The site is within the planning area of the Northeast Area Plan (2007), which recommends "Office" uses for this location. The Plan also encourages the utilization of green building construction materials and methods in commercial design.
- The site is located within the boundaries of the Northeast Area Commission, whose recommendation is for approval.
- The development text commits to a site plan and includes provisions for setbacks, access, landscaping, building design, and signage commitments. A variance to eliminate the requirement for interior parking lot landscaping is included in this request.