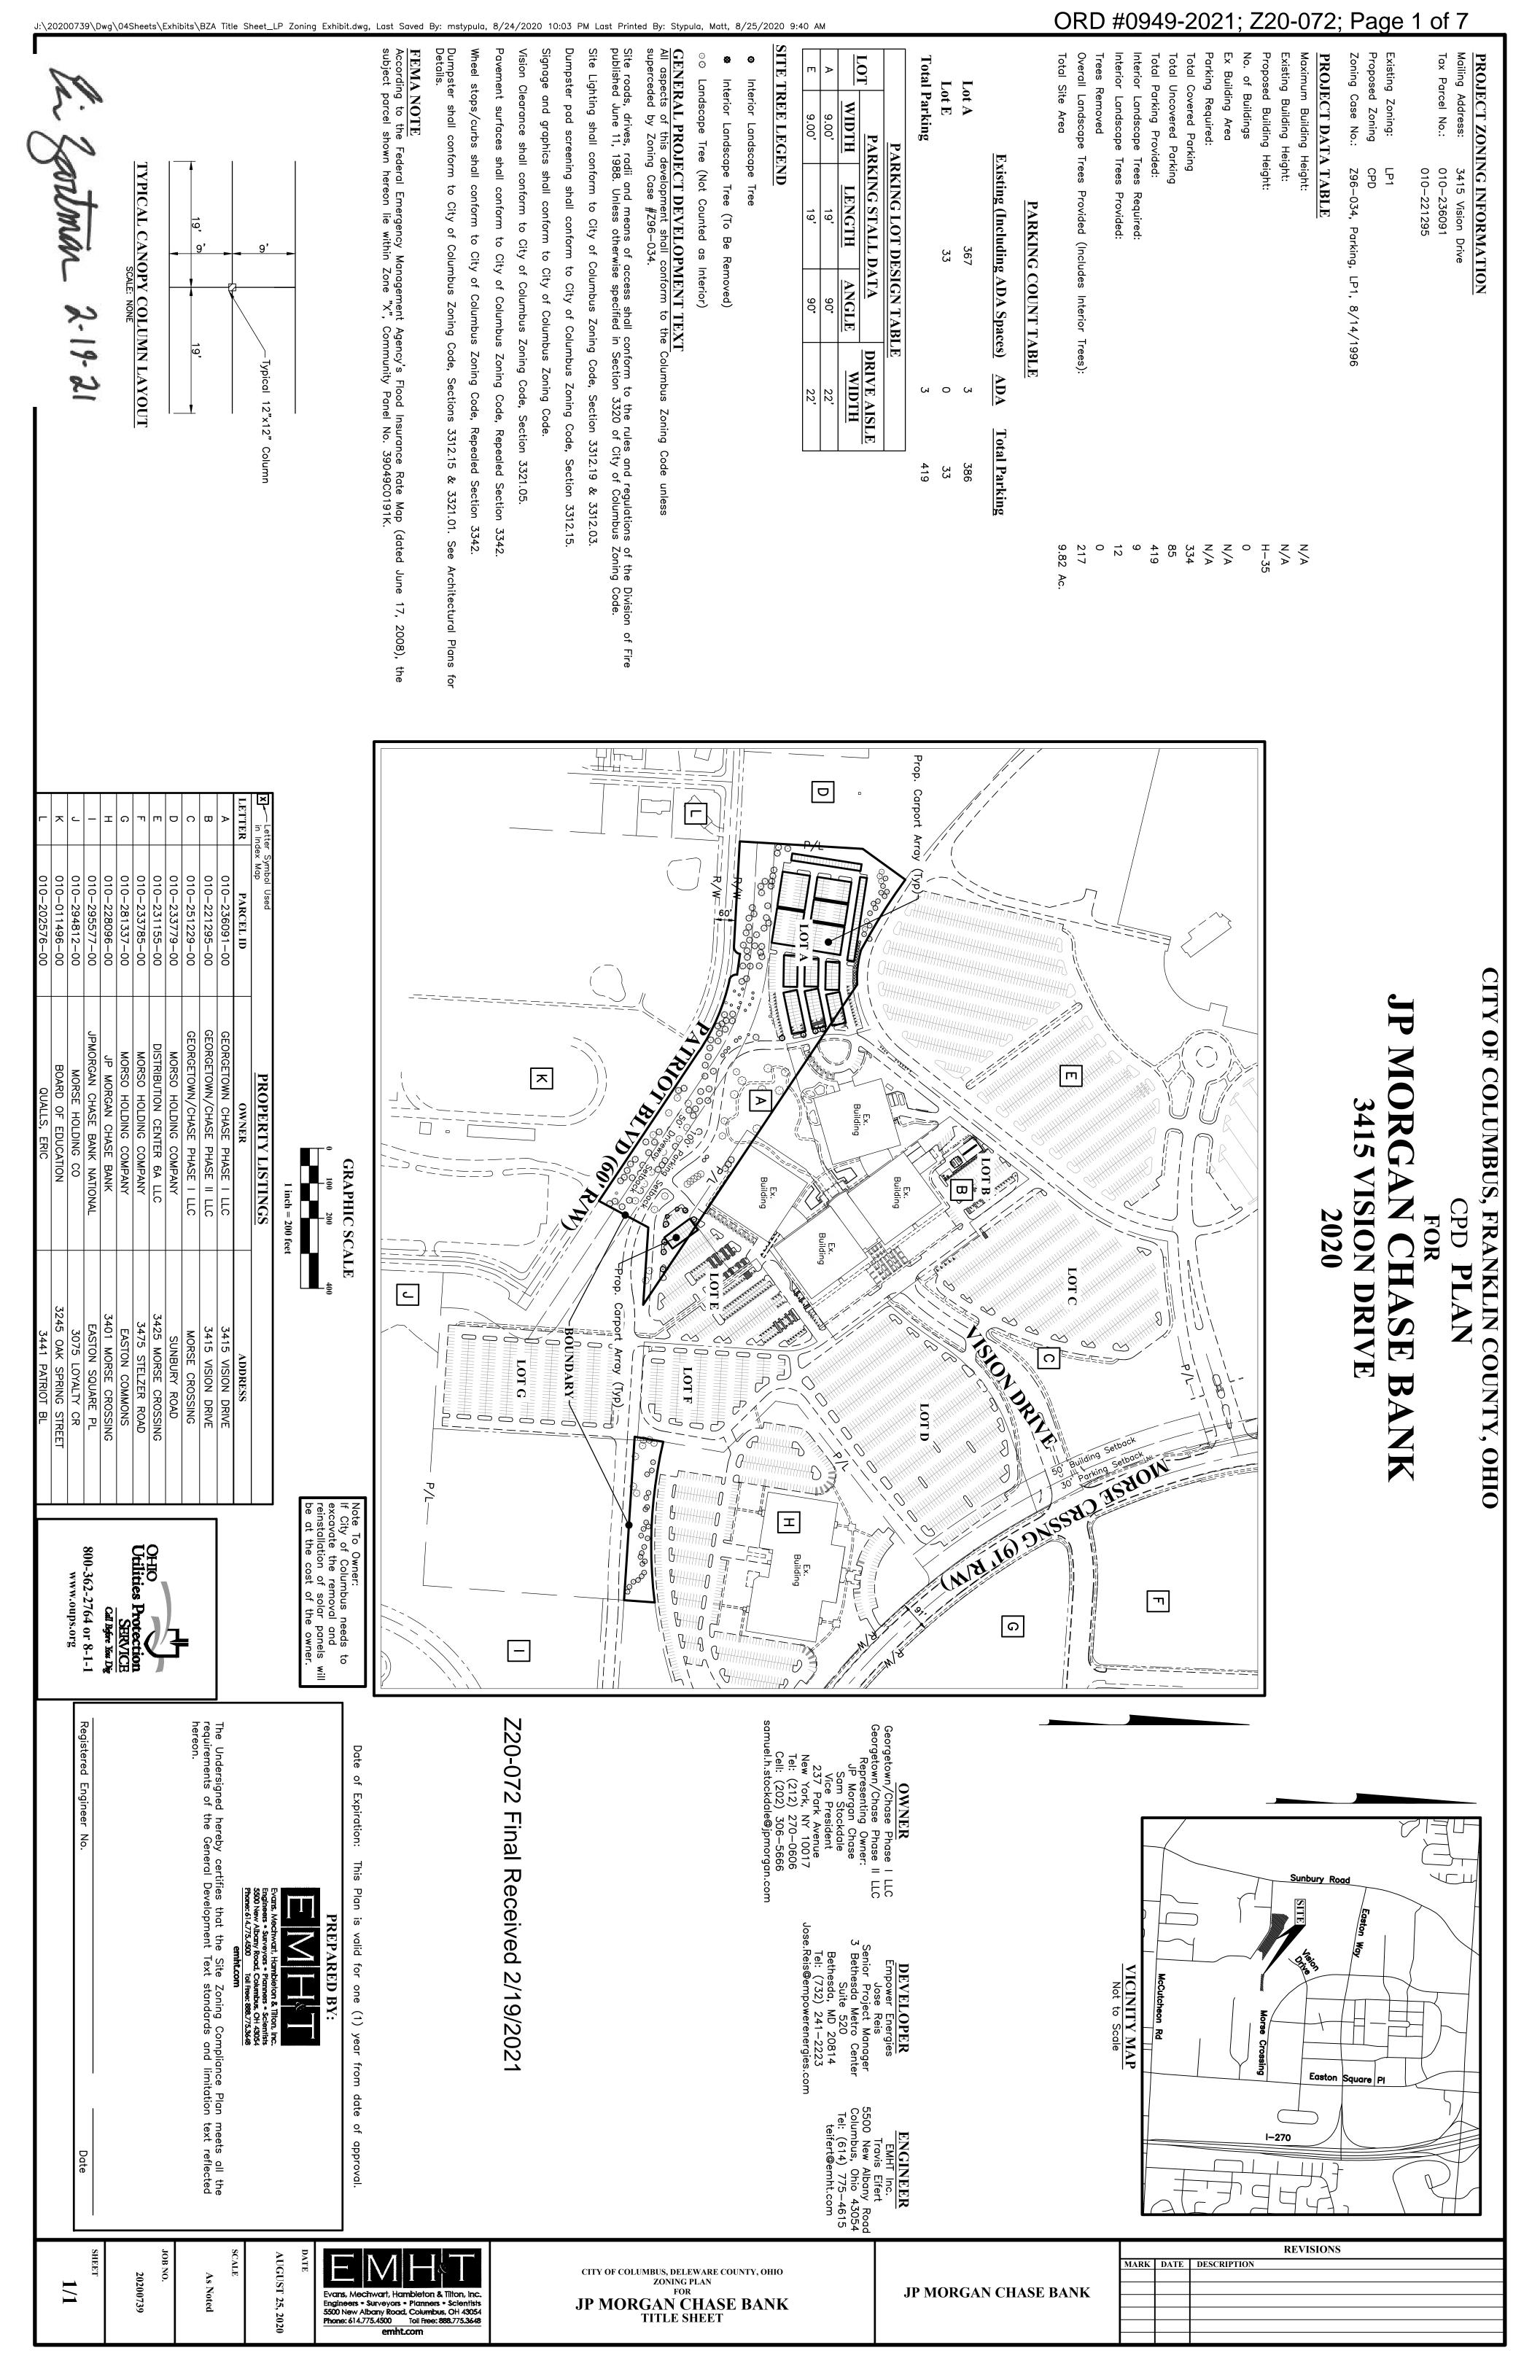

STAFF REPORT DEVELOPMENT COMMISSION ZONING MEETING CITY OF COLUMBUS, OHIO MARCH 11, 2021

10. APPLICATION: Z20-072

**Location:** 3415 VISION DR. (43219), being 9.82± acres located on the

north and northwest side of Patriot Boulevard, 700± feet south of Vision Drive (010-236091 and 010-221295; Northeast Area

## **BACKGROUND:**

 The site, comprised of two parcels zoned in the L-P-1, Limited Parking District, is developed with a parking lot for the adjacent office development. The requested CPD, Commercial Planned Development District, will allow installation of roof-mounted solar panels on carports within the existing parking lot.

## **CITY DEPARTMENTS' RECOMMENDATION:** Approval.

The requested CPD, Commercial Planned Development District, will allow installation of roof-mounted solar panels on carports within the existing parking lot, which is compatible with the adjacent commercial development. The proposal is also consistent with the land use and design recommendations of the *Northeast Area Plan*.