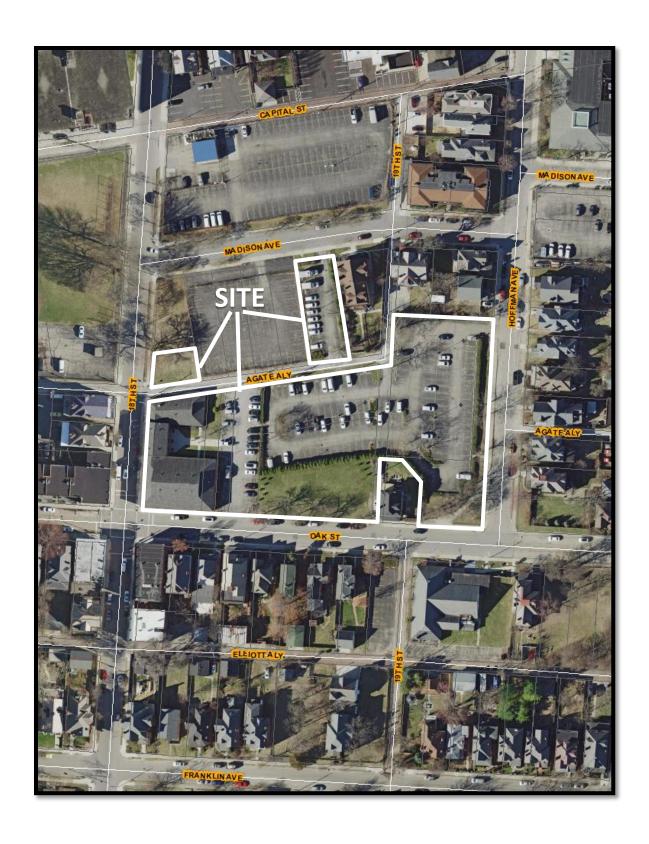

northeast corner of South Eighteenth Street and Oak Street (010-019959 and 11 others; Near East Area Commission). ARLD, Apartment Residential, CPD, Commercial Planned

Development, and R-3, Residential Districts.

### **BACKGROUND:**

- The site consists of 12 parcels which are primarily developed with a religious facility and parking lot in the ARLD, Apartment Residential, CPD, Commercial Planned Development, and R-3, Residential Districts. The applicant proposes the CPD, Commercial Planned Development District, in order to construct a mixed-use development with a maximum of 122 dwelling units and 3,000 square feet of commercial space.
- To the north and west of the site is a religious facility, parking lot, and single-unit dwellings in the ARLD, Apartment Residential District. To the south and east are singleunit dwellings in the R-3, Residential District.
- Concurrent CV19-136 has been filed to permit ground-floor dwelling units and associated residential uses. That request will be heard by City Council and will not be considered at this Development Commission meeting.
- o The site is located within the boundaries of the Near East Area Plan (2005), which does not contain a land use recommendation for this location. The Plan recommends that commercial development be directed to the existing historic commercial districts. The Plan also includes guidelines that new buildings "echo and/or complement nearby historic buildings."
- The site is located within the boundaries of the Near East Area Commission, whose recommendation is for approval (8-6); however the recommendation had not been received at the time this report was published.
- The development text commits to a site plan and building elevations, and includes