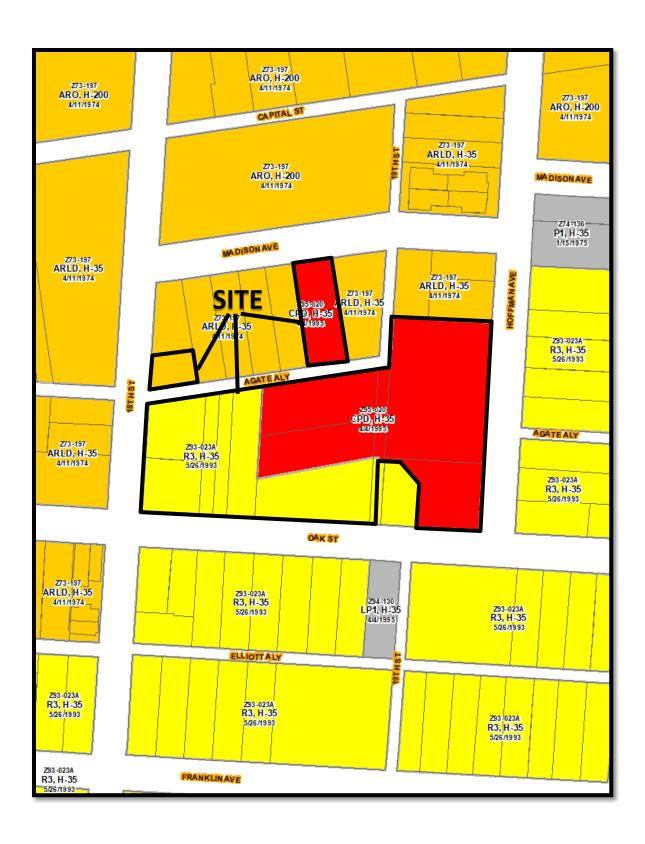

northeast corner of South Eighteenth Street and Oak Street (010-019959 and 11 others; Near East Area Commission). ARLD, Apartment Residential, CPD, Commercial Planned

Development, and R-3, Residential Districts.

### **BACKGROUND:**

- The site consists of 12 parcels which are primarily developed with a religious facility and parking lot in the ARLD, Apartment Residential, CPD, Commercial Planned Development, and R-3, Residential Districts. The applicant proposes the CPD, Commercial Planned Development District, in order to construct a mixed-use development with a maximum of 122 dwelling units and 3,000 square feet of commercial space.
- To the north and west of the site is a religious facility, parking lot, and single-unit dwellings in the ARLD, Apartment Residential District. To the south and east are singleunit dwellings in the R-3, Residential District.
- Concurrent CV19-136 has been filed to permit ground-floor dwelling units and associated residential uses. That request will be heard by City Council and will not be considered at this Development Commission meeting.
- o The site is located within the boundaries of the Near East Area Plan (2005), which does not contain a land use recommendation for this location. The Plan recommends that commercial development be directed to the existing historic commercial districts. The Plan also includes guidelines that new buildings "echo and/or complement nearby historic buildings."
- The site is located within the boundaries of the Near East Area Commission, whose recommendation is for approval (8-6); however the recommendation had not been received at the time this report was published.
- The development text commits to a site plan and building elevations, and includes