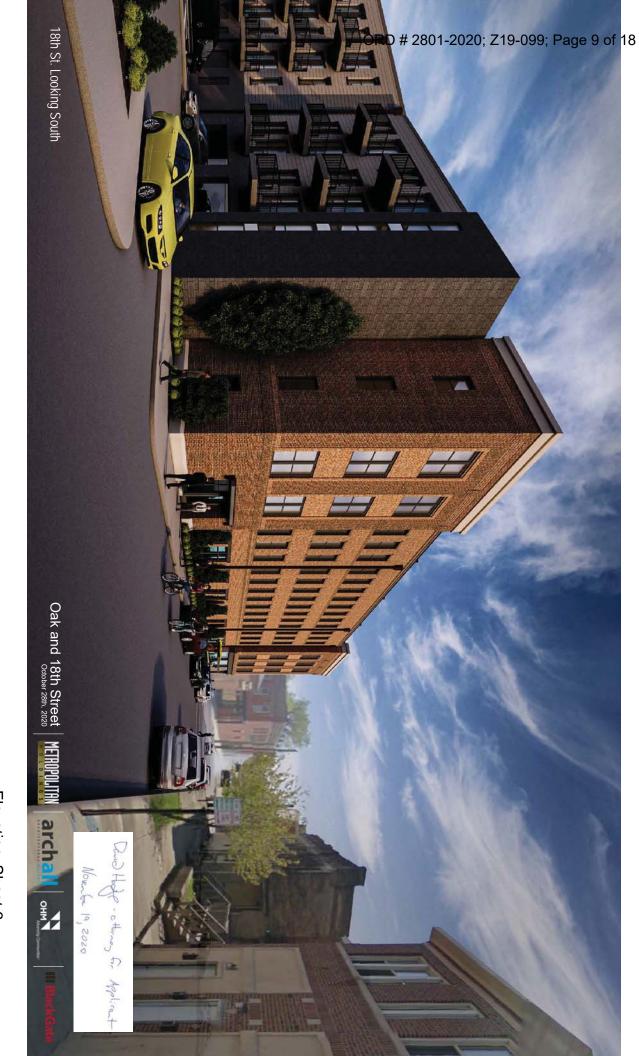

Elevation, Sheet 8

**STAFF REPORT DEVELOPMENT COMMISSION ZONING MEETING** CITY OF COLUMBUS, OHIO **NOVEMBER 12. 2020** 

**Existing Zoning:** 

13. APPLICATION: Z19-099

> 80 S. 18th ST. (43205), being 2.43± acres located at the Location:

### **CITY DEPARTMENTS' RECOMMENDATION:** Approval.

The requested CPD, Commercial Planned Development District will allow a mixed-use development that contributes to the historic commercial corner with infill that responds to the *Near East Area Plan's* (2005) recommendations. The Plan recommends that commercial development be directed to the existing historic commercial districts. Planning staff recognizes that although this site is not specifically identified in the plan as a historic commercial district node, there is existing commercial present at this intersection. The Plan also includes guidelines that new buildings "echo and/or complement nearby historic buildings." Revisions made to the design from when originally submitted are responsive to the Plan's design guidelines. Planning staff also note that the applicant introduced a residential townhome typology on Oak Street adjacent to the commercial space, and screened the first floor garage consistent with the Plan's guidance and best practices as requested. The overall materials shown are also consistent with the Plan's recommendations. Additionally, with regards to parking, the proposal provides for screening and an analysis has been submitted that appropriately addresses the site's impacts on adjacent properties.