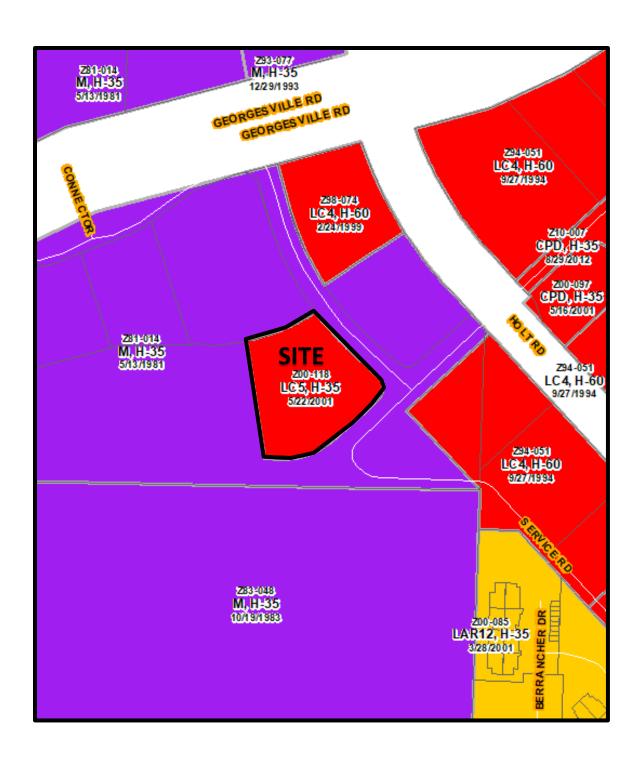

## **BACKGROUND:**

The site consists of one parcel developed with a former car wash facility zoned in the L-C-5, Limited Commercial District. The existing zoning district (Z00-118) permits only the car wash use, while the requested L-C-4, Limited Commercial District will expand the permitted uses for unspecified commercial development.

- To the north and east of the site are eating and drinking establishments in the L-C-4,
   Limited Commercial, and M, Manufacturing districts. To the south and west of the site is an industrial supply facility and vacant land in the M, Manufacturing District.
- The site is located within the Westland Area Plan (1994), which recommends industrial and manufacturing land uses for this location. Additionally, the Plan includes early adoption of the Columbus Citywide Planning Policies (C2P2) Design Guidelines (2018).
- The site is located within the boundaries of the Westland Area Commission, whose recommendation is for approval.
- The limitation text includes use restrictions and supplemental development standards addressing site access and street trees.