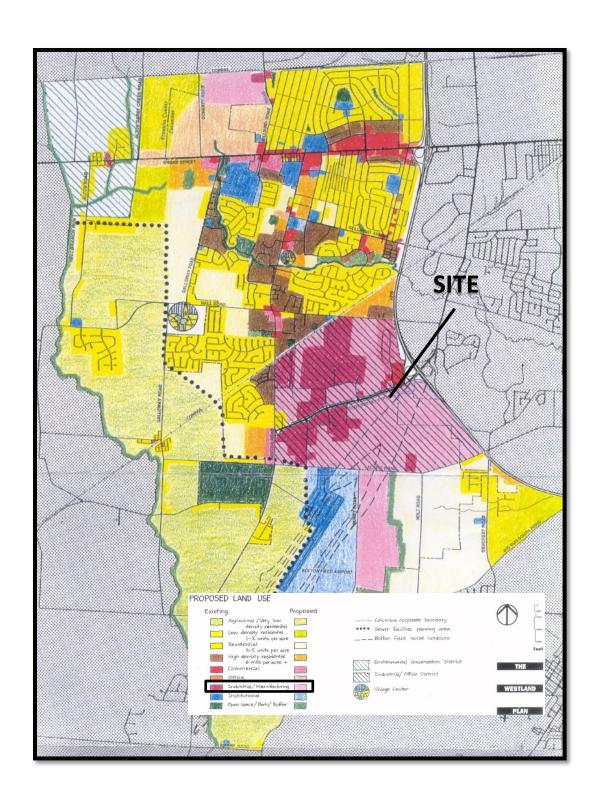

- To the north and east of the site are eating and drinking establishments in the L-C-4,
   Limited Commercial, and M, Manufacturing districts. To the south and west of the site is an industrial supply facility and vacant land in the M, Manufacturing District.
- The site is located within the Westland Area Plan (1994), which recommends industrial and manufacturing land uses for this location. Additionally, the Plan includes early adoption of the Columbus Citywide Planning Policies (C2P2) Design Guidelines (2018).
- The site is located within the boundaries of the Westland Area Commission, whose recommendation is for approval.
- The limitation text includes use restrictions and supplemental development standards addressing site access and street trees.

## **CITY DEPARTMENTS' RECOMMENDATION:** Approval.

The requested L-C-4, Limited Commercial District will allow a limited commercial development that contains compatible development standards of adjacent commercial developments. While the *Westland Area Plan* recommends "Industrial/Manufacturing" uses for the site, Planning Division staff does not oppose the request due to the prevailing commercial nature of the adjacent Georgesville Road and Holt Road corridors, the age of the plan, and the provision of appropriate use restrictions incorporated into the limitation text. The requested zoning district does not represent an introduction of an incompatible use to the surrounding neighborhood.