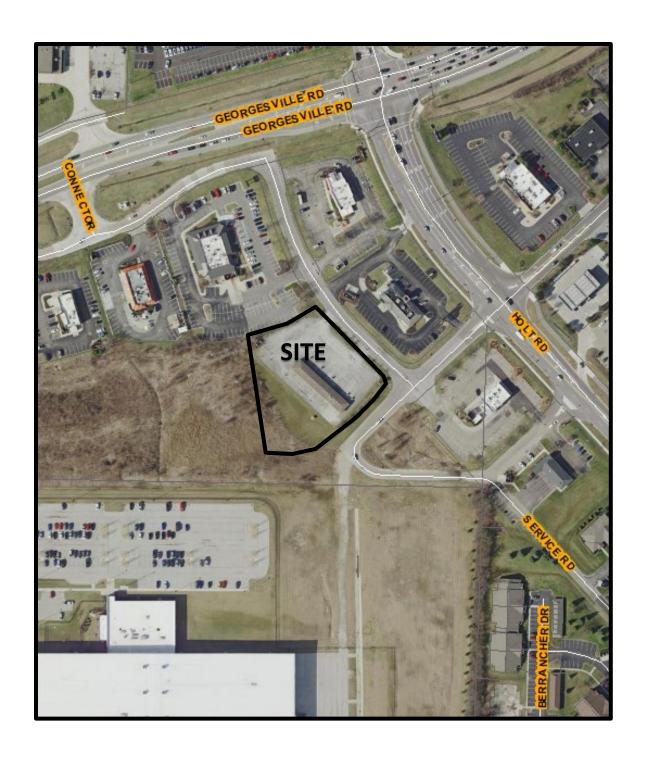

## **BACKGROUND:**

The site consists of one parcel developed with a former car wash facility zoned in the L-C-5, Limited Commercial District. The existing zoning district (Z00-118) permits only the car wash use, while the requested L-C-4, Limited Commercial District will expand the permitted uses for unspecified commercial development.

- To the north and east of the site are eating and drinking establishments in the L-C-4,
   Limited Commercial, and M, Manufacturing districts. To the south and west of the site is an industrial supply facility and vacant land in the M, Manufacturing District.
- The site is located within the Westland Area Plan (1994), which recommends industrial and manufacturing land uses for this location. Additionally, the Plan includes early adoption of the Columbus Citywide Planning Policies (C2P2) Design Guidelines (2018).
- The site is located within the boundaries of the Westland Area Commission, whose recommendation is for approval.
- The limitation text includes use restrictions and supplemental development standards addressing site access and street trees.