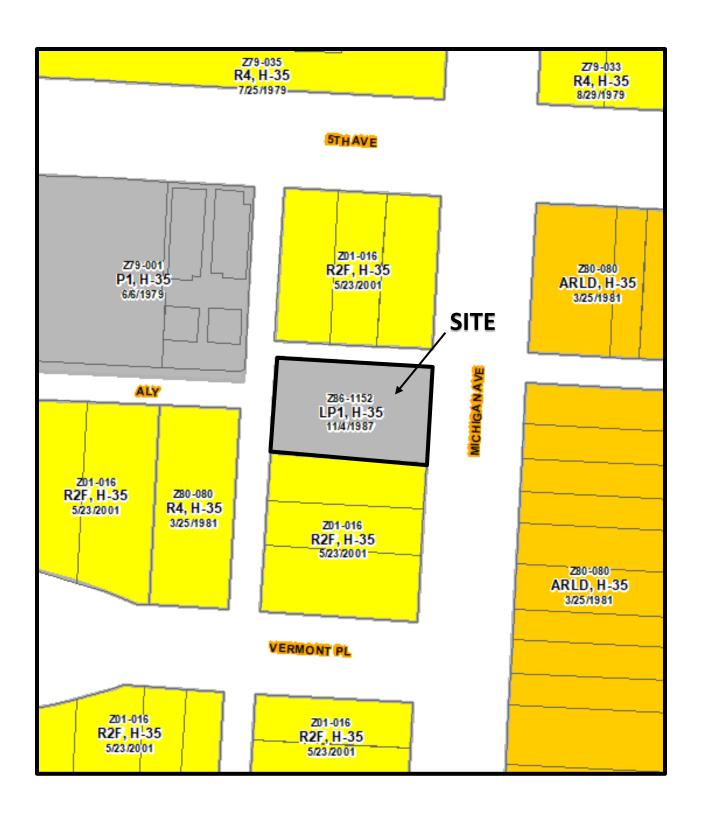

STAFF REPORT DEVELOPMENT COMMISSION ZONING MEETING CITY OF COLUMBUS, OHIO JUNE 10, 2021

3. APPLICATION: Z20-116

**Location:** 1275 MICHIGAN AVE. (43201), being 0.14± acres located on

the west side of Michigan Avenue, 130± feet south of West 5th

Avenue (010-033095; Harrison West Society).

**Existing Zoning:** L-P-1, Limited Parking District. **Request:** R-2F, Residential District (H-35).

**Proposed Use**. Single-unit and two-unit dwelling development.

## **BACKGROUND:**

- The site consists of one parcel developed with a parking lot in the L-P-1, Limited Parking District, which previously served a former off-site eating and drinking establishment located on Parcel #010-001776. The requested R-2F, Residential District will permit single-unit and two-unit residential development.
- To the north and south of the site are single-unit dwellings in the R-2F, Residential District. To the east is a townhouse development in the ARLD, Apartment Residential District. West of the site is a four-unit dwelling in the R-4, Residential District, and single-unit dwellings in the P-1, Private Parking District.
- The site is within the boundaries of the Harrison West Plan (2005), which recommends single- and two- unit residential land uses at this location. Additionally, the Plan includes early adoption of Columbus Citywide Planning Policies (C2P2) Design Guidelines (2018).
- The site is located within the boundaries of the Harrison West Society, whose recommendation is for approval.
- Concurrent CV20-133 has been filed on this site and adjacent Parcel #010-001776 to the north to permit three single-unit dwellings, one two-unit dwelling, and one detached garage on five newly-created lots. The request includes variances to lot width, area district requirements, vision clearance, lot coverage, fronting, building lines, private garage height, side yard, rear yard, a parking space reduction, and to allow a garage as a primary use on one of the proposed parcels. That request will be heard by City Council and will not be considered at this Development Commission meeting.