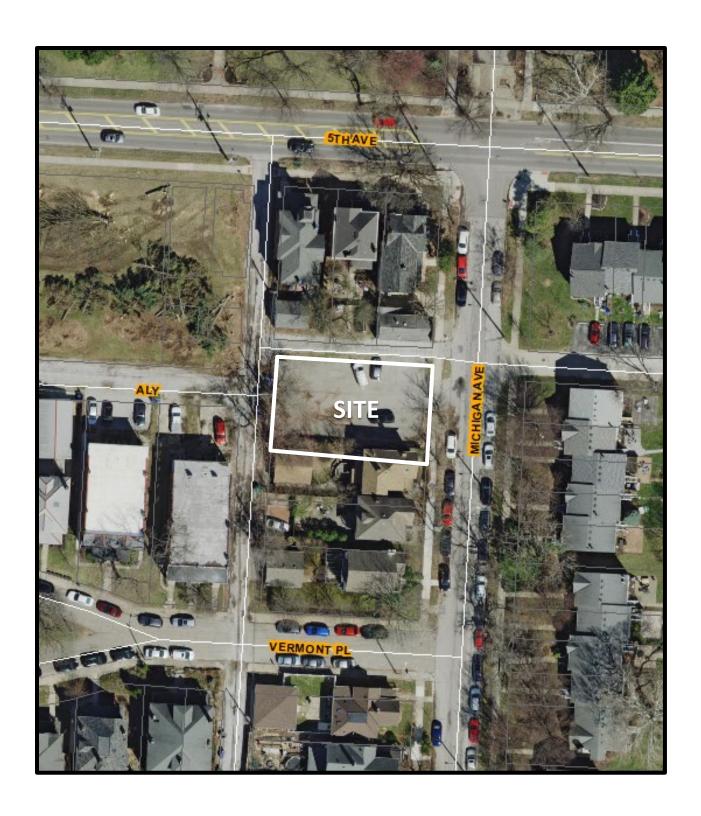

STAFF REPORT DEVELOPMENT COMMISSION ZONING MEETING CITY OF COLUMBUS, OHIO JUNE 10, 2021

3. APPLICATION: Z20-116

**Location:** 1275 MICHIGAN AVE. (43201), being 0.14± acres located on

the west side of Michigan Avenue, 130± feet south of West 5th

Avenue (010-033095; Harrison West Society).

**Existing Zoning:** L-P-1, Limited Parking District. **Request:** R-2F, Residential District (H-35).

**Proposed Use**. Single-unit and two-unit dwelling development.

## **BACKGROUND:**

- The site consists of one parcel developed with a parking lot in the L-P-1, Limited Parking District, which previously served a former off-site eating and drinking establishment located on Parcel #010-001776. The requested R-2F, Residential District will permit single-unit and two-unit residential development.
- To the north and south of the site are single-unit dwellings in the R-2F, Residential District. To the east is a townhouse development in the ARLD, Apartment Residential District. West of the site is a four-unit dwelling in the R-4, Residential District, and single-unit dwellings in the P-1, Private Parking District.
- The site is within the boundaries of the Harrison West Plan (2005), which recommends single- and two- unit residential land uses at this location. Additionally, the Plan includes early adoption of Columbus Citywide Planning Policies (C2P2) Design Guidelines (2018).
- The site is located within the boundaries of the Harrison West Society, whose recommendation is for approval.
- Concurrent CV20-133 has been filed on this site and adjacent Parcel #010-001776 to the north to permit three single-unit dwellings, one two-unit dwelling, and one detached garage on five newly-created lots. The request includes variances to lot width, area district requirements, vision clearance, lot coverage, fronting, building lines, private garage height, side yard, rear yard, a parking space reduction, and to allow a garage as a primary use on one of the proposed parcels. That request will be heard by City Council and will not be considered at this Development Commission meeting.