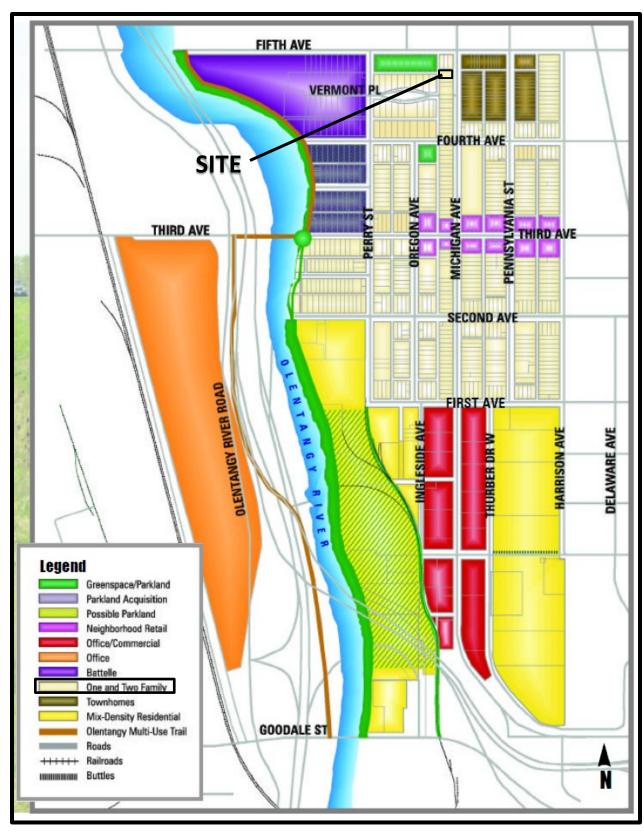

## **BACKGROUND:**

- The site consists of one parcel developed with a parking lot in the L-P-1, Limited Parking District, which previously served a former off-site eating and drinking establishment located on Parcel #010-001776. The requested R-2F, Residential District will permit single-unit and two-unit residential development.
- To the north and south of the site are single-unit dwellings in the R-2F, Residential District. To the east is a townhouse development in the ARLD, Apartment Residential District. West of the site is a four-unit dwelling in the R-4, Residential District, and single-unit dwellings in the P-1, Private Parking District.
- The site is within the boundaries of the Harrison West Plan (2005), which recommends single- and two- unit residential land uses at this location. Additionally, the Plan includes early adoption of Columbus Citywide Planning Policies (C2P2) Design Guidelines (2018).
- The site is located within the boundaries of the Harrison West Society, whose recommendation is for approval.
- Concurrent CV20-133 has been filed on this site and adjacent Parcel #010-001776 to the north to permit three single-unit dwellings, one two-unit dwelling, and one detached garage on five newly-created lots. The request includes variances to lot width, area district requirements, vision clearance, lot coverage, fronting, building lines, private garage height, side yard, rear yard, a parking space reduction, and to allow a garage as a primary use on one of the proposed parcels. That request will be heard by City Council and will not be considered at this Development Commission meeting.