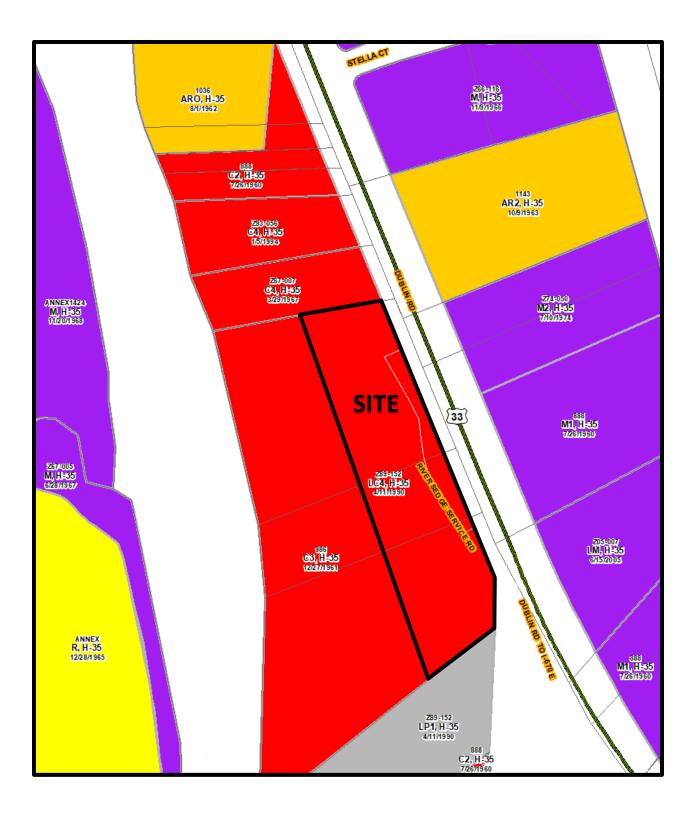

STAFF REPORT DEVELOPMENT COMMISSION ZONING MEETING CITY OF COLUMBUS, OHIO SEPTEMBER 9, 2021

| 5. | APPLICATION:<br>Location: | <b>Z21-058</b><br><b>1335 DUBLIN RD. (43215),</b> being 3.15± acres located on the<br>southwest side of Dublin Road, 500± southeast of Stella Court<br>(part of 010-129609, 010129568, and 010-129569; West Scioto<br>Area Commission). |
|----|---------------------------|-----------------------------------------------------------------------------------------------------------------------------------------------------------------------------------------------------------------------------------------|
|    | Existing Zoning:          | L-C-4, Limited Commercial District.                                                                                                                                                                                                     |
|    | Request:                  | C-3, Commercial District (H-35).                                                                                                                                                                                                        |
|    | Proposed Use.             | Medical aesthetics clinic.                                                                                                                                                                                                              |
|    | Applicant(s):             | Face Forward Aesthetics; c/o Amanda Mahoney, Agent; 1335<br>Dublin Road 124-D; Columbus; OH 43215.                                                                                                                                      |
|    | Property Owner(s):        | RiversEdge Corporate Center; 1335 Dublin Road 113-C;<br>Columbus, OH 43215.                                                                                                                                                             |
|    | Planner:                  | Hayley Feightner; 614-645-3526; <u>hefeightner@columbus.gov</u>                                                                                                                                                                         |

#### BACKGROUND:

- The site consists of a portion of three parcels zoned in the L-C-4, Limited Commercial District (Z89-152), which permits an office complex with restaurant uses. The requested C-3, Commercial District will establish a unified zoning district for the existing commercial development, and will allow a medical aesthetics clinic use within the existing building. Rezoning is necessary because the existing L-C-4 district prohibits clinics.
- North of the site is a commercial building in the C-4, Commercial District. East of the site across Dublin Road are commercial office buildings and a self-storage facility in the M-1, Manufacturing, M-2, Manufacturing, and L-M, Limited Manufacturing districts. West of the site is the remaining portion of the office complex zoned in the C-3, Commercial District. South of the site is undeveloped land in the L-P-1, Limited Parking District.
- The site is not located within a planning area, but *Columbus Citywide Planning Policies* (C2P2) Design Guidelines (2018) are applicable to the site.
- The site is located within the boundaries of the West Scioto Area Commission, whose recommendation is for approval.
- The *Columbus Multimodal Thoroughfare Plan* identifies this portion of Dublin Road as an Urban Commuter Corridor with 120 feet of right-of-way.