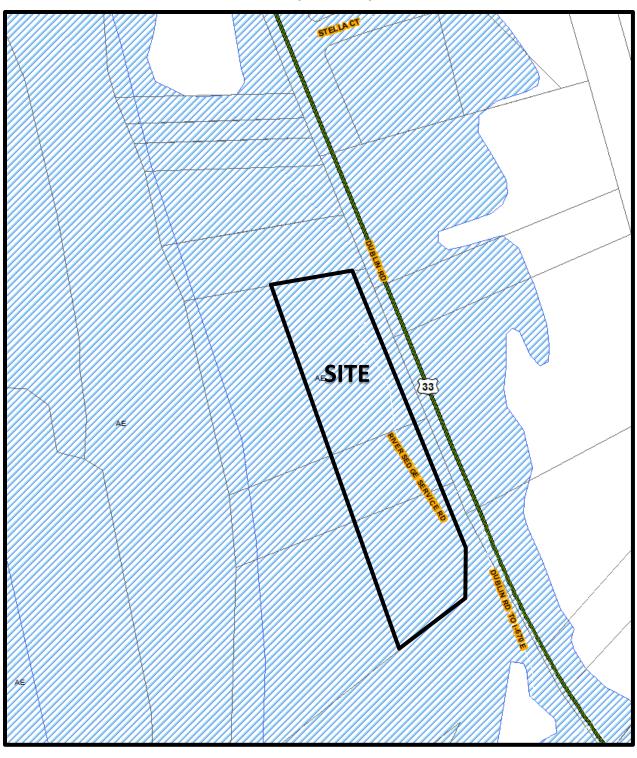

Z21-058 1335 Dublin Rd. Approximately 3.15 acres L-C-4 to C-3

Flood plain map

Z21-058 1335 Dublin Rd. Approximately 3.15 acres L-C-4 to C-3

Z21-058 1335 Dublin Rd. Approximately 3.15 acres L-C-4 to C-3