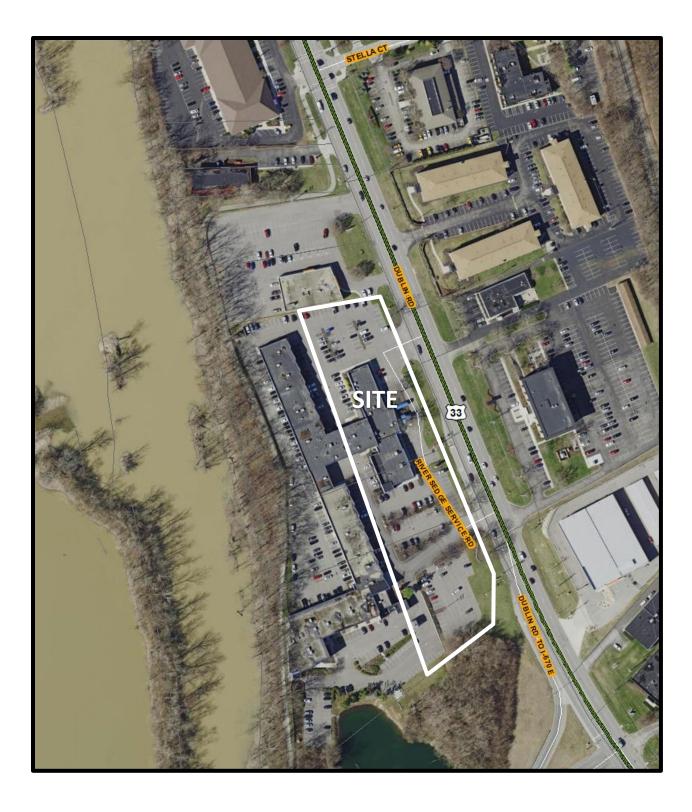

STAFF REPORT DEVELOPMENT COMMISSION ZONING MEETING CITY OF COLUMBUS, OHIO SEPTEMBER 9, 2021

| 5. | APPLICATION:<br>Location: | <b>Z21-058</b><br><b>1335 DUBLIN RD. (43215),</b> being 3.15± acres located on the<br>southwest side of Dublin Road, 500± southeast of Stella Court<br>(part of 010-129609, 010129568, and 010-129569; West Scioto<br>Area Commission). |
|----|---------------------------|-----------------------------------------------------------------------------------------------------------------------------------------------------------------------------------------------------------------------------------------|
|    | Existing Zoning:          | L-C-4, Limited Commercial District.                                                                                                                                                                                                     |
|    | Request:                  | C-3, Commercial District (H-35).                                                                                                                                                                                                        |
|    | Proposed Use.             | Medical aesthetics clinic.                                                                                                                                                                                                              |
|    | Applicant(s):             | Face Forward Aesthetics; c/o Amanda Mahoney, Agent; 1335<br>Dublin Road 124-D; Columbus; OH 43215.                                                                                                                                      |
|    | Property Owner(s):        | RiversEdge Corporate Center; 1335 Dublin Road 113-C;<br>Columbus, OH 43215.                                                                                                                                                             |
|    | Planner:                  | Hayley Feightner; 614-645-3526; <u>hefeightner@columbus.gov</u>                                                                                                                                                                         |

#### BACKGROUND:

- The site consists of a portion of three parcels zoned in the L-C-4, Limited Commercial District (Z89-152), which permits an office complex with restaurant uses. The requested C-3, Commercial District will establish a unified zoning district for the existing commercial development, and will allow a medical aesthetics clinic use within the existing building. Rezoning is necessary because the existing L-C-4 district prohibits clinics.
- North of the site is a commercial building in the C-4, Commercial District. East of the site across Dublin Road are commercial office buildings and a self-storage facility in the M-1, Manufacturing, M-2, Manufacturing, and L-M, Limited Manufacturing districts. West of the site is the remaining portion of the office complex zoned in the C-3, Commercial District. South of the site is undeveloped land in the L-P-1, Limited Parking District.
- The site is not located within a planning area, but *Columbus Citywide Planning Policies* (C2P2) Design Guidelines (2018) are applicable to the site.
- The site is located within the boundaries of the West Scioto Area Commission, whose recommendation is for approval.
- The *Columbus Multimodal Thoroughfare Plan* identifies this portion of Dublin Road as an Urban Commuter Corridor with 120 feet of right-of-way.