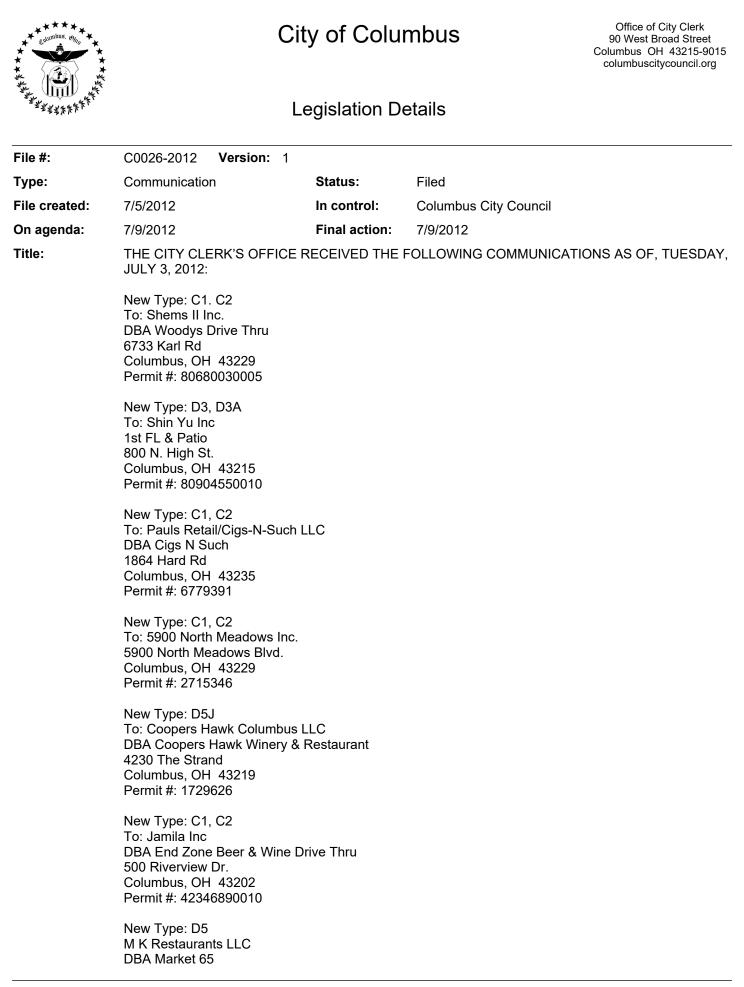

65 E. State St Columbus, OH 43215 Permit #: 6070863

Transfer Type: D5, D6 To: 6188 CM Inc. DBA Crazee Mule Saloon & Patio 6188 Cleveland Avenue Columbus, Ohio 43231 From: Regal Distributing Company Inc. DBA Crazee Mule Saloon & Patio 6188 Cleveland Avenue Columbus, Ohio 43231 Permit #: 8200095

Transfer Type: D5 To: Mama Jojos LLC & Patio 147 W. Vine St. Columbus, Ohio 43215 From: Columbus Garage LLC DBA Garage Bar 147 W. Vine St. & Patio Columbus, Ohio 43215 Permit #: 5467622

Transfer Type: D1 To: Run Yan Inc. 2548 Bethel Rd. Columbus, OH 43220 From: Ruby Bowl Inc. 2548 Bethel Rd. Columbus, OH 43220 Permit #: 7600608

Transfer Type: D1 To: White House II LLC 4281 Eastland Square Dr Columbus, OH 43232 From: Calvins Corner LLC DBA Calvins Corner LLC 60 N. Wilson Rd Columbus, OH 43204 Pe